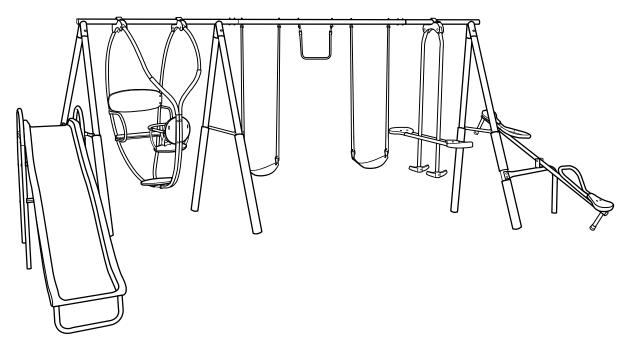

## MODEL # MSC-4118-BM Super 10 Fun with Me and My Toddler Metal Swing Chair

OWNER'S MANUAL

ASSEMBLY, INSTALLATION, CARE, MAINTENANCE AND USER INSTRUCTIONS

## WARNING

- This product is designed to be used simultaneously by up to 10 persons between ages 3 to 8 weighing no more than 100lbs (45kg) each, with the exception of the swing chair which is intended for toddlers between 18-30 months old (max 35lbs/16kg) and supervised by an adult (max 175lbs/80kg).
- Combined weight of all users must not exceed 1,000 lbs (456 kg).
- Carefully read this entire instruction manual before you start to assemble or use this swing set.
- You must follow all instructions and warnings while using this equipment.
- Do not use this swing set on hard packed soil, concrete or any kind of hard surface.
- This equipment must be anchored (anchors not included). You should consult your local contractor regarding the best way to anchor the product in your location of installation.
- Assembly requires at least two adults.