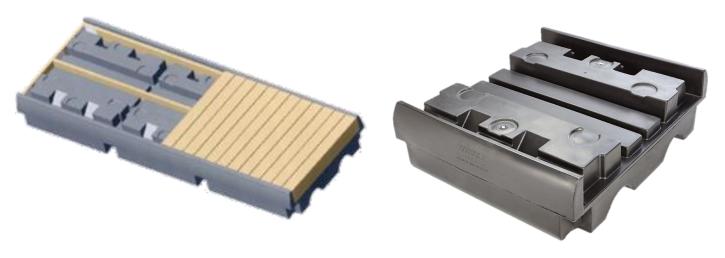

## Tommy Docks carries TechStars great dock floats and accessories TechStar Molded Bumper Floats

Part # - Bf-2 dimensions are 54" x 48" x 16"

TechStar BF-2 Bumper floats allow for the maximum stability on narrow 4-foot wide floating dock sections. 4-Foot lengths allow you to build a 4-Foot wide dock in lengths of 8-feet, 12-feet, 16-feet etc.

These Heavy-Duty Bumpers outer shell is molded from marine grade polyethylene and filled with expanded styrene foam and hermetically sealed.

The advanced design can be adapted for most any dock style.

These Molded Bumper Floats give protection to your dock and watercraft keeping everything looking great for years.

Dock Bumper floats create a strong protective barrier for your dock.

Our bumpers are non-marking and give a great finished look to your dock.

Resistant to contaminants and wildlife as well.