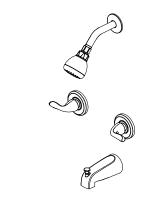

## **FEATURES**

- $\cdot\,\mathbf{2}$  Handles Tub and Shower Faucet
- · 1/4 turn Ceramic Valve for Lifetime Drip-free Operation
- · ABS Single Function Showerhead
- · Shower Face Size:  $\Phi$  70 mm
- · Includes 4 3/4"Diverter Tub Spout
- · With Plug Applicable For Shower Only Installation
- · 1/2" IPS Connections
- · Showerhead Max.Flow Rate: 2.0 Gallons Per Minute at 80 PSI
- · Tub Spout Min. Flow Rate: 2.4 Gallons Per Minute at 20 PSI