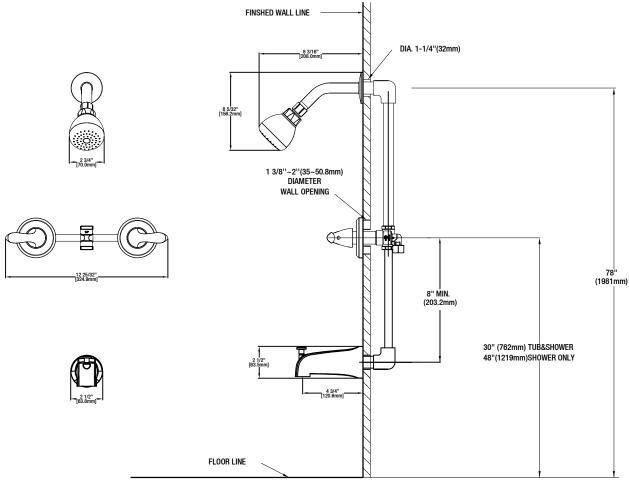

## **FEATURES**

- $\cdot\,\mathbf{2}$  Handles Tub and Shower Faucet
- · 1/4 turn Ceramic Valve for Lifetime Drip-free Operation
- · ABS Single Function Showerhead
- · Shower Face Size:  $\Phi$  70 mm
- · Includes 4 3/4"Diverter Tub Spout
- · With Plug Applicable For Shower Only Installation
- · 1/2" IPS Connections
- · Showerhead Max.Flow Rate: 2.0 Gallons Per Minute at 80 PSI
- · Tub Spout Min. Flow Rate: 2.4 Gallons Per Minute at 20 PSI

## **CODE COMPLIANCE**

· IAPMO Certified: ASME A112.18.1/CSA B125.1



## WARRANTY

· Limited Lifetime Warranty



| MODEL      | YOW SKU# | FINISH             |
|------------|----------|--------------------|
| 833CW-0001 | 716020   | Polished Chrome    |
| 833CW-0004 | 692422   | Brushed Nickel PVD |





**INSTALLATION DIMENSIONS**