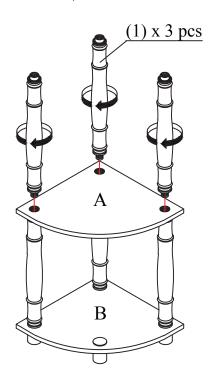

## STEP 3

Attach Panel (A) and Long Pole (1) to the assembled unit, as shown.

### STEP 2

Attach Long Pole (1) on Bottom Panel (B) and tighten it.