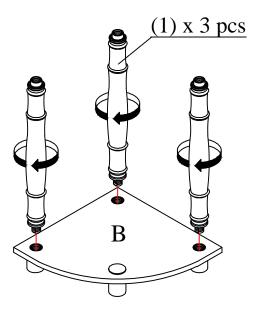

----|--------------|------|
| Α  | Top Panel    | 2pcs |
| В  | Bottom Panel | 1pc  |



### **USEFUL HINTS BEFORE YOU START:**

- 1. Read each step carefully before starting.
- 2. It is important that each step is performed in correct order to avoid difficulties.
- 3. Identify, sort and count the parts before assembly.
- 4. Assemble your furniture on packaging cardboard to prevent scratch or damage.
- 5. Clean the product with mild cleanser using soft damped cloth. Do not use harsh or abrasive cleanser.
- 6. Using uncompatible hardware might cause damage to product.

## STEP 1

- 1.1 Fix Round Leg (3) to the bottom of Bottom Panel (B), as shown.
- 1.2 Tighten with 1 piece of Top Cap (2) on the center hole, as shown.



### STEP 2

Attach Long Pole (1) on Bottom Panel (B) and tighten it.