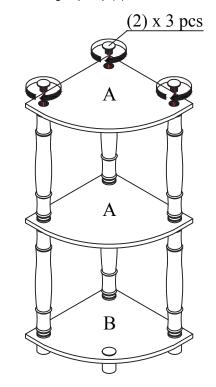

### STEP 4

Attach another piece of Top Panel (A) and tighten it using Top Cap (2).