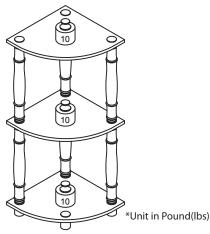

# Recommended Maximum Weight

### **WARNING:**

- >This unit has been designed to support the maximum loads shown. Exceeding these load limits could cause sagging, instability, product collapse, and/or serious injury.
- >DO NOT allow children to climb on unit.
- >Put heavier items on lower shelves.