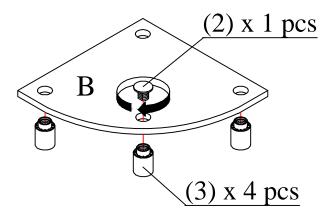

## STEP 1

- 1.1 Fix Round Leg (3) to the bottom of Bottom Panel (B), as shown.
- 1.2 Tighten with 1 piece of Top Cap (2) on the center hole, as shown.