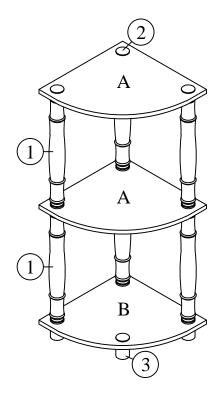

## STEP 3

Attach Panel (A) and Long Pole (1) to the assembled unit, as shown.

### STEP 4

Attach another piece of Top Panel (A) and tighten it using Top Cap (2).