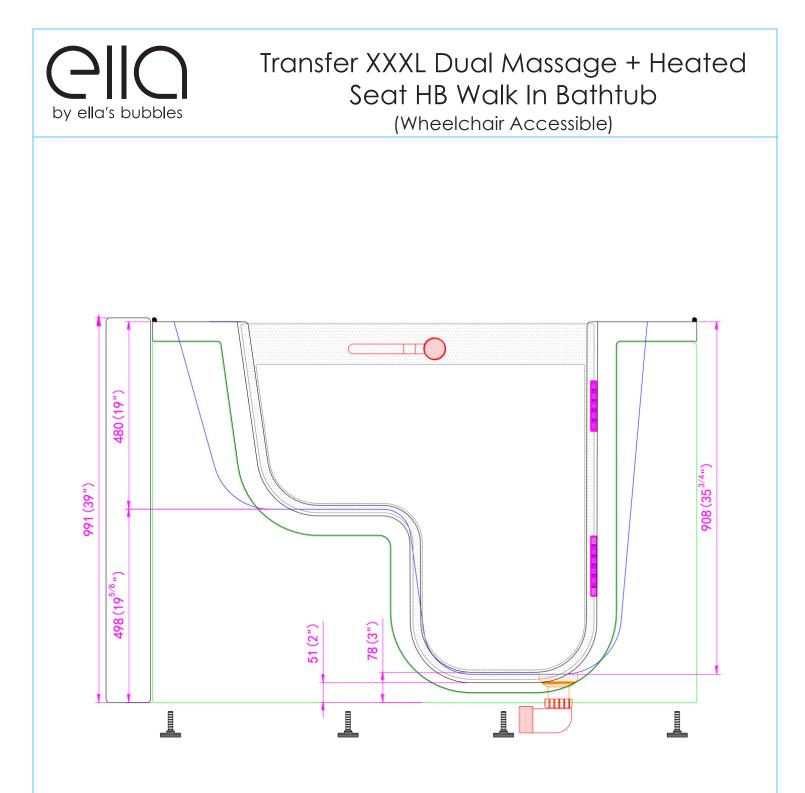

#### OLA3655DH-HB-L Left Drain

Actual Size: 36" W x 55" L x 42" H Shipping Size: 38" W x 57" L x 50" H Shipping Weight: 300 lbs. Net Weight: 220 lbs. Water Capacity: 95 gal. US (unoccupied) 55-75 gal. US (occupied) Approx. Drain Time: +/- 80 sec (unoccupied)\* Approx. Fill Time: 7-8 Gallons per minute\*

#### **Included Features:**

- 1. Acrylic Tub Shell:
  - High quality acrylic
  - Excellent color uniformity
  - High Gloss White Finish
  - Fiberglass Reinforced
- 2. Low threshold step in 6"
- 3. Stainless Steel Frame with Adjustable Leveling Legs
- 4. Seat: 31" W x 18" L x 17" H
- 5. Two (2) front and one (1) end removable access panel
- 6. Wall and deck mounted stainless steel safety grab bar in plated chrome finish
- 7. Push Controls
- 8. LED Chromatherapy Light .04AMP
- 9. Aromatherapy
- 10. L-shaped door for wheelchair access
- 11. Hydro Massage System 5AMP 600W
  - Nine (9) adjustable and four (4) fixed hydro jets
  - Hydro Massage Air Flow Intensity Control
  - In-line water heater 5.5AMP 650W
- 12. Air Massage System 4.5AMP 486W
  Seventeen (17) therapeutic air massage jets with backflow valve
  - Variable speed pump with autopurge