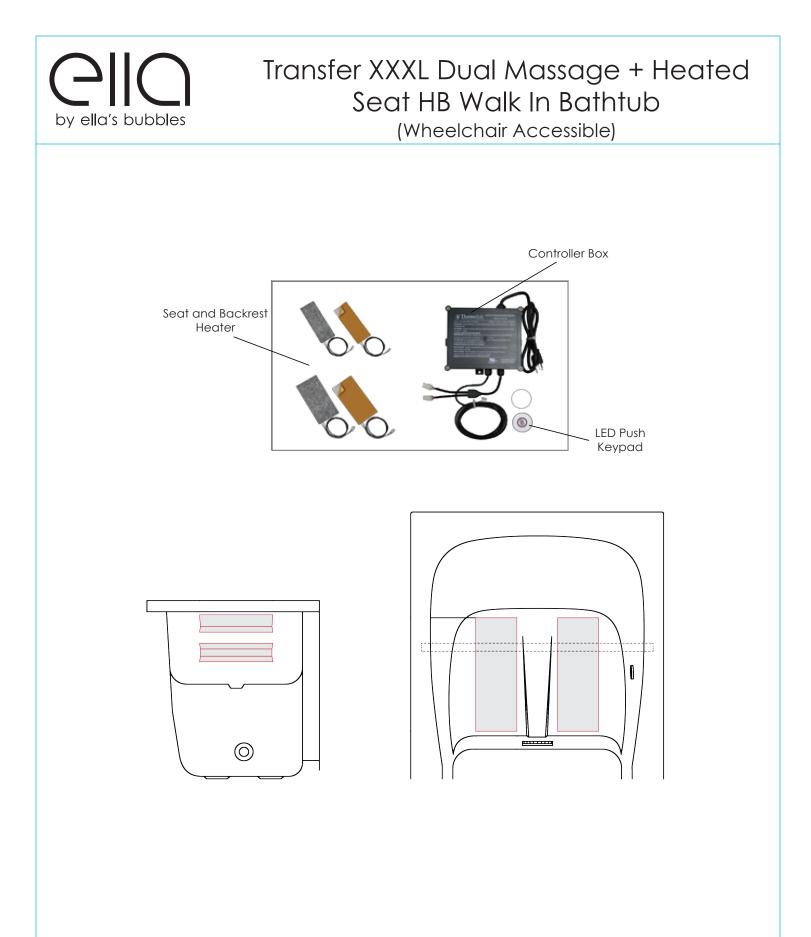

#### **Included Features:**

- 1. Acrylic Tub Shell:
  - High quality acrylic
  - Excellent color uniformity
  - High Gloss White Finish
  - Fiberglass Reinforced
- 2. Low threshold step in 6"
- 3. Stainless Steel Frame with Adjustable Leveling Legs
- 4. Seat: 31" W x 18" L x 17" H
- 5. Two (2) front and one (1) end removable access panel
- 6. Wall and deck mounted stainless steel safety grab bar in plated chrome finish
- 7. Push Controls
- 8. LED Chromatherapy Light .04AMP
- 9. Aromatherapy
- 10. L-shaped door for wheelchair access
- 11. Hydro Massage System 5AMP 600W
  - Nine (9) adjustable and four (4) fixed hydro jets
  - Hydro Massage Air Flow Intensity Control
  - In-line water heater 5.5AMP 650W
- 12. Air Massage System 4.5AMP 486W
  Seventeen (17) therapeutic air massage jets with backflow valve
  - Variable speed pump with autopurge

- Five-Piece Fast Fill Huntington Brass faucet set 14-18 GPM (average) @ 60 PSI Pull out, hand held, chrome plated hand shower with 5 ft. retractable stainless steel braided hose
- 14. Heated seat and backrest 4AMP 470W