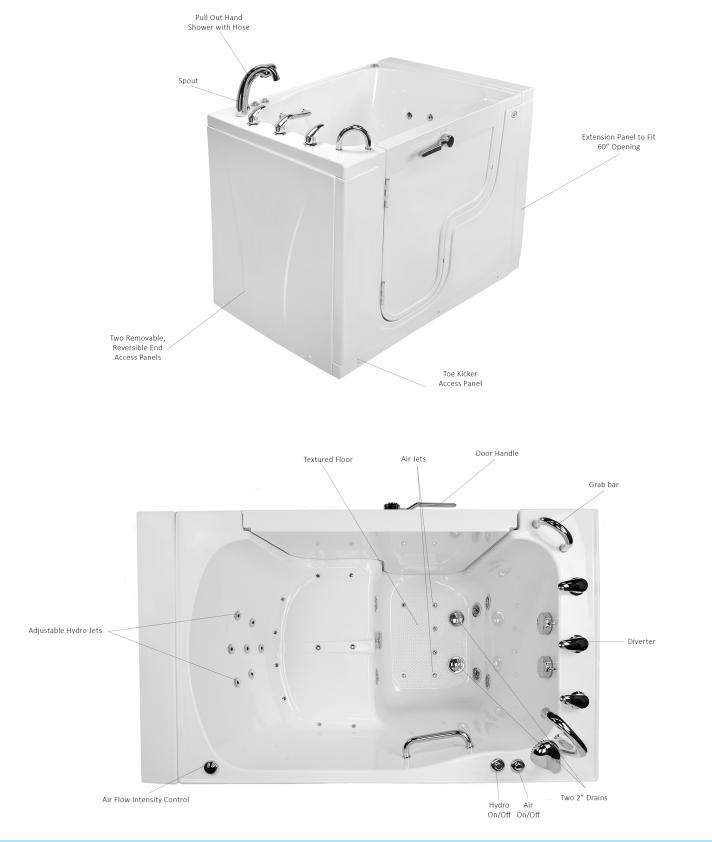

#### **Included Features:**

- 1. Acrylic Tub Shell:
  - High quality acrylic
  - Excellent color uniformity
  - High Gloss White Finish
  - Fiberglass Reinforced
- 2. Low threshold step in 6"
- 3. Stainless Steel Frame with Adjustable Leveling Legs
- 4. Seat: 31" W x 18" L x 17" H
- 5. Two (2) front and one (1) end removable access panel
- 6. Wall and deck mounted stainless steel safety grab bar in plated chrome finish
- 7. Push Controls
- 8. LED Chromatherapy Light .04AMP
- 9. Aromatherapy
- 10. L-shaped door for wheelchair access
- 11. Hydro Massage System 5AMP 600W
  - Nine (9) adjustable and four (4) fixed hydro jets
  - Hydro Massage Air Flow Intensity Control
  - In-line water heater 5.5AMP 650W
- 12. Air Massage System 4.5AMP 486W
  Seventeen (17) therapeutic air massage jets with backflow valve
  - Variable speed pump with autopurge

- Five-Piece Fast Fill Huntington Brass faucet set 14-18 GPM (average) @ 60 PSI Pull out, hand held, chrome plated hand shower with 5 ft. retractable stainless steel braided hose
- 14. Heated seat and backrest 4AMP 470W

#### Plumbing

- Two (2) x 5' long stainless steel braided water supply lines with 3/4" IPS connectors
- Two (2) x 2" floor drains
- Two (2) PVC 2" drain elbows