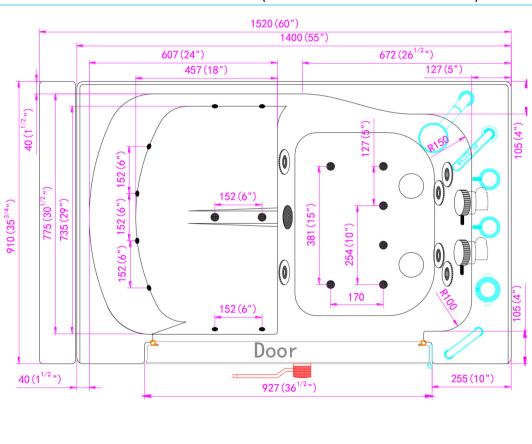

#### OLA3655DH-HB-L Left Drain

Actual Size: 36" W x 55" L x 42" H Shipping Size: 38" W x 57" L x 50" H Shipping Weight: 300 lbs. Net Weight: 220 lbs. Water Capacity: 95 gal. US (unoccupied) 55-75 gal. US (occupied) Approx. Drain Time: +/- 80 sec (unoccupied)\* Approx. Fill Time: 7-8 Gallons per minute\*

#### **Included Features:**

- 1. Acrylic Tub Shell:
  - High quality acrylic
  - Excellent color uniformity
  - High Gloss White Finish
  - Fiberglass Reinforced
- 2. Low threshold step in 6"
- 3. Stainless Steel Frame with Adjustable Leveling Legs
- 4. Seat: 31" W x 18" L x 17" H
- 5. Two (2) front and one (1) end removable access panel
- 6. Wall and deck mounted stainless steel safety grab bar in plated chrome finish
- 7. Push Controls
- 8. LED Chromatherapy Light .04AMP
- 9. Aromatherapy
- 10. L-shaped door for wheelchair access
- 11. Hydro Massage System 5AMP 600W
  - Nine (9) adjustable and four (4) fixed hydro jets
  - Hydro Massage Air Flow Intensity Control
  - In-line water heater 5.5AMP 650W
- 12. Air Massage System 4.5AMP 486W
  Seventeen (17) therapeutic air massage jets with backflow valve
  - Variable speed pump with autopurge