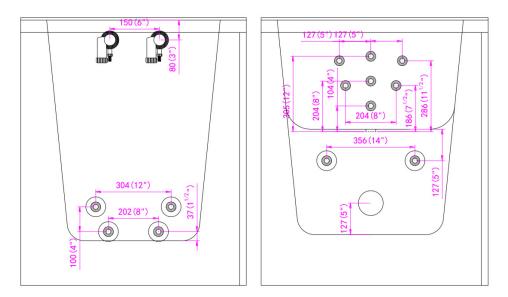

#### **Included Features:**

- 1. Acrylic Tub Shell:
  - High quality acrylic
  - Excellent color uniformity
  - High Gloss White Finish
  - Fiberglass Reinforced
- 2. Low threshold step in 6"
- 3. Stainless Steel Frame with Adjustable Leveling Legs
- 4. Seat: 31" W x 18" L x 17" H
- 5. Two (2) front and one (1) end removable access panel
- 6. Wall and deck mounted stainless steel safety grab bar in plated chrome finish
- 7. Push Controls
- 8. LED Chromatherapy Light .04AMP
- 9. Aromatherapy
- 10. L-shaped door for wheelchair access
- 11. Hydro Massage System 5AMP 600W
  - Nine (9) adjustable and four (4) fixed hydro jets
  - Hydro Massage Air Flow Intensity Control
  - In-line water heater 5.5AMP 650W
- 12. Air Massage System 4.5AMP 486W
  Seventeen (17) therapeutic air massage jets with backflow valve
  - Variable speed pump with autopurge

#### Plumbing

- Two (2) x 5' long stainless steel braided water supply lines with 3/4" IPS connectors
- Two (2) x 2" floor drains
- Two (2) PVC 2" drain elbows