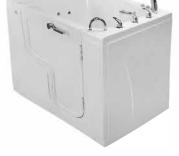

#### OLA3655DH-HB-L Left Drain

Actual Size: 36" W x 55" L x 42" H Shipping Size: 38" W x 57" L x 50" H Shipping Weight: 300 lbs. Net Weight: 220 lbs. Water Capacity: 95 gal. US (unoccupied) 55-75 gal. US (occupied) Approx. Drain Time: +/- 80 sec (unoccupied)\* Approx. Fill Time: 7-8 Gallons per minute\*

OLA3655DH-HB-R Right Drain

Options: • Left or Right Hinged Door