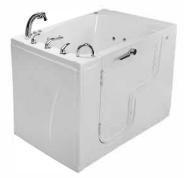

#### OLA3655DH-HB-L Left Drain

Actual Size: 36" W x 55" L x 42" H Shipping Size: 38" W x 57" L x 50" H Shipping Weight: 300 lbs. Net Weight: 220 lbs. Water Capacity: 95 gal. US (unoccupied) 55-75 gal. US (occupied) Approx. Drain Time: +/- 80 sec (unoccupied)\* Approx. Fill Time: 7-8 Gallons per minute\*

OLA3655DH-HB-R Right Drain

Options: • Left or Right Hinged Door