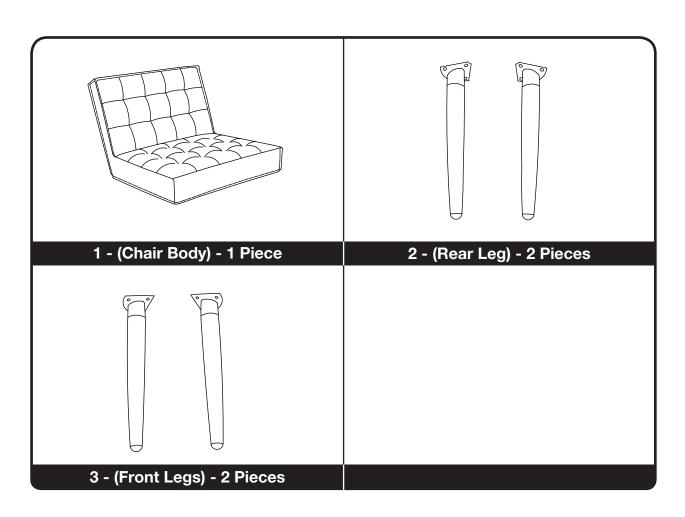

Assembly Instructions - Important:

Carefully unpack and identify each component before attempting to assemble. Refer to parts list. Please take care when assembling the unit and always set the parts on a clean, soft surface. If you require any assistance with assembly, parts or information on other products, please visit our website: www.avesix.com or call or write us.

| HARDWARE LIST |  |              |        |
|---------------|--|--------------|--------|
| A             |  | BOLT         | 12 PCS |
| В             |  | ALLEN WRENCH | 1 PC   |