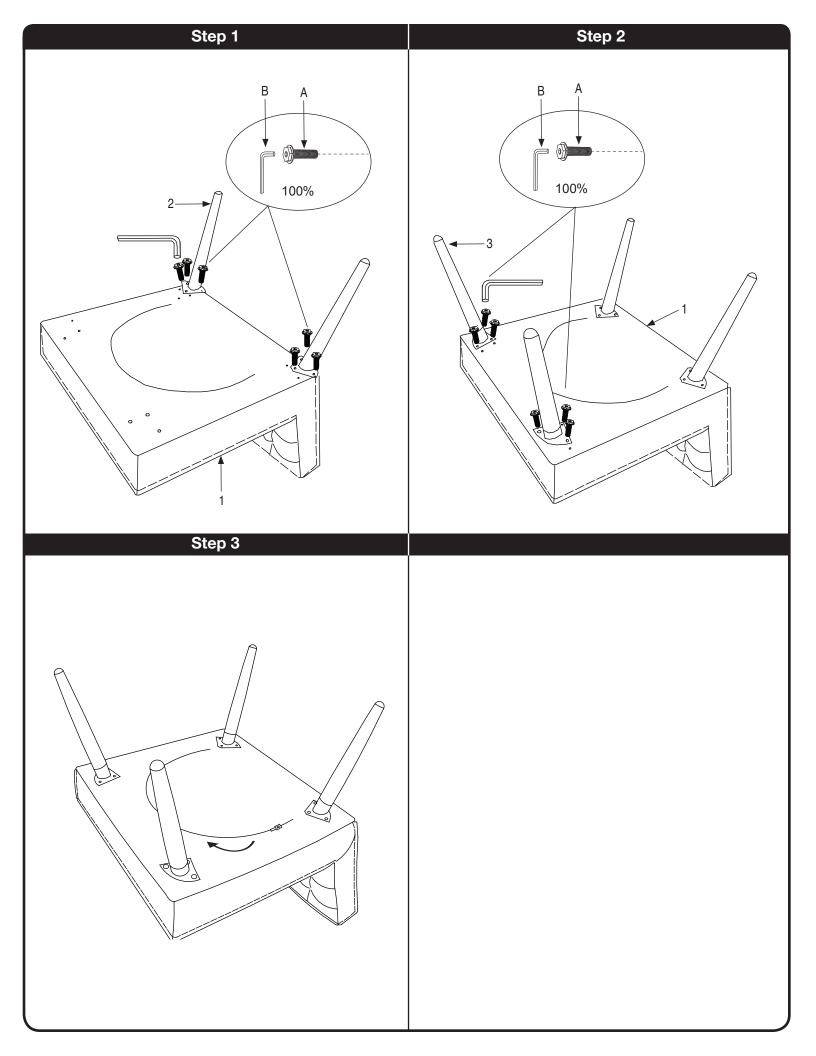

Assembly Instructions - Important:

Carefully unpack and identify each component before attempting to assemble. Refer to parts list. Please take care when assembling the unit and always set the parts on a clean, soft surface. If you require any assistance with assembly, parts or information on other products, please visit our website: www.avesix.com or call or write us.

| HARDWARE LIST |  |              |        |
|---------------|--|--------------|--------|
| A             |  | BOLT         | 12 PCS |
| В             |  | ALLEN WRENCH | 1 PC   |