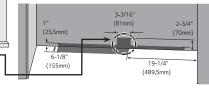

## Place the water hose for ice maker and water dispenser as shown in the picture, and prepare hose to come up from the floor. (Copper pipe with diameter of 5/16"(8mm) is recommended for the water hose.) If the water pipe and water hose is located far from the product, bury the water hose on the floor and provide appropriate treatment.

A Make sure the location of the water supply pipe is within the marked range.

Before connecting the power, always make sure to ground the product. (If the product is not grounded, the user may be able to feel the electricity due to the minute leakage current when touching the refrigerator door handle or side corner even when there is no issue with the product.)