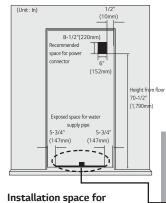

#### CONNECTING POWER AND SECURING SPACE FOR WATER SUPPLY PIPE

#### Power connection

The location of the 115V 60Hz power connector must be located on the rear side of the product as shown in the picture.

When installing the product, make sure to check whether the cord is hung on the hook on the rear side so that it is not pressed on the refrigerator. Damaged power cord can cause a fire.

## Place the water hose for ice maker and water dispenser as shown in the picture, and prepare hose to come up from the floor. (Copper pipe with diameter of 5/16"(8mm) is recommended for the water hose.) If the water pipe and water hose is located far from the product, bury the water hose on the floor and provide appropriate treatment.

A Make sure the location of the water supply pipe is within the marked range.

Before connecting the power, always make sure to ground the product. (If the product is not grounded, the user may be able to feel the electricity due to the minute leakage current when touching the refrigerator door handle or side corner even when there is no issue with the product.)