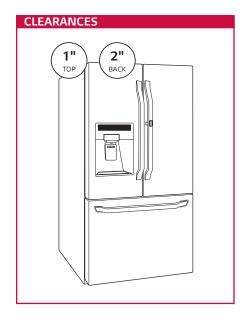

# QUICK INSTALL & CLEARANCES

For full installation directions/clearances please refer to the corresponding User Manual and Installation Guide.

| _                            |                                      |                   |
|------------------------------|--------------------------------------|-------------------|
| DIMENSIONS/CLEARANCES/WEIGHT |                                      |                   |
| Α                            | Depth with Handles                   | 34-1/4"           |
| В                            | Depth without Handles                | 31-3/4"           |
| С                            | Depth without Door                   | 27-7/8"           |
| D                            | Depth (Total with Door Open)         | 46-1/2"           |
| Е                            | Height to Top of Case                | 68-3/8"           |
| F                            | Height to Top of Door Hinge          | 69-3/4"           |
| G                            | Width                                | 35-3/4"           |
| Н                            | Width (Door Open 90° without Handle) | 39-1/4"           |
| Т                            | Width (Door Open 90° with Handle)    | 44-1/4"           |
| Installation Clearance       |                                      | Top 1", Back 2"   |
| Weight (Unit/Carton)         |                                      | 309 lbs./334 lbs. |
| Carton Dimensions (WxHxD)    |                                      | 38" x 73" x 36"   |