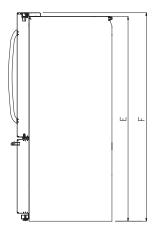

# QUICK INSTALL & CLEARANCES

For full installation directions/clearances please refer to the corresponding User Manual and Installation Guide.

| _                            |                                      |                   |
|------------------------------|--------------------------------------|-------------------|
| DIMENSIONS/CLEARANCES/WEIGHT |                                      |                   |
| Α                            | Depth with Handles                   | 34-1/4"           |
| В                            | Depth without Handles                | 31-3/4"           |
| С                            | Depth without Door                   | 27-7/8"           |
| D                            | Depth (Total with Door Open)         | 46-1/2"           |
| Е                            | Height to Top of Case                | 68-3/8"           |
| F                            | Height to Top of Door Hinge          | 69-3/4"           |
| G                            | Width                                | 35-3/4"           |
| Н                            | Width (Door Open 90° without Handle) | 39-1/4"           |
| Т                            | Width (Door Open 90° with Handle)    | 44-1/4"           |
| Installation Clearance       |                                      | Top 1", Back 2"   |
| Weight (Unit/Carton)         |                                      | 309 lbs./334 lbs. |
| Carton Dimensions (WxHxD)    |                                      | 38" x 73" x 36"   |