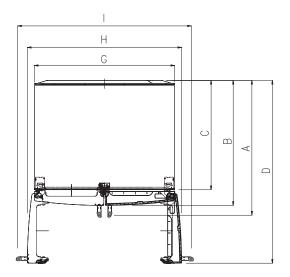

# QUICK INSTALL & CLEARANCES

For full installation directions/clearances please refer to the corresponding User Manual and Installation Guide.

| _                            |                                      |                   |
|------------------------------|--------------------------------------|-------------------|
| DIMENSIONS/CLEARANCES/WEIGHT |                                      |                   |
| Α                            | Depth with Handles                   | 34-1/4"           |
| В                            | Depth without Handles                | 31-3/4"           |
| С                            | Depth without Door                   | 27-7/8"           |
| D                            | Depth (Total with Door Open)         | 46-1/2"           |
| Е                            | Height to Top of Case                | 68-3/8"           |
| F                            | Height to Top of Door Hinge          | 69-3/4"           |
| G                            | Width                                | 35-3/4"           |
| Н                            | Width (Door Open 90° without Handle) | 39-1/4"           |
| Т                            | Width (Door Open 90° with Handle)    | 44-1/4"           |
| Installation Clearance       |                                      | Top 1", Back 2"   |
| Weight (Unit/Carton)         |                                      | 309 lbs./334 lbs. |
| Carton Dimensions (WxHxD)    |                                      | 38" x 73" x 36"   |