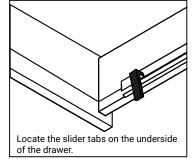

### **DRAWER REMOVAL**

#### REMOVAL

- 1. Pull tabs toward center
- 2. Lift and pull drawer out

## **RE-INSTALL**

- 1. Align drawer hole with slider stud
- 2. Push tabs back in to secure