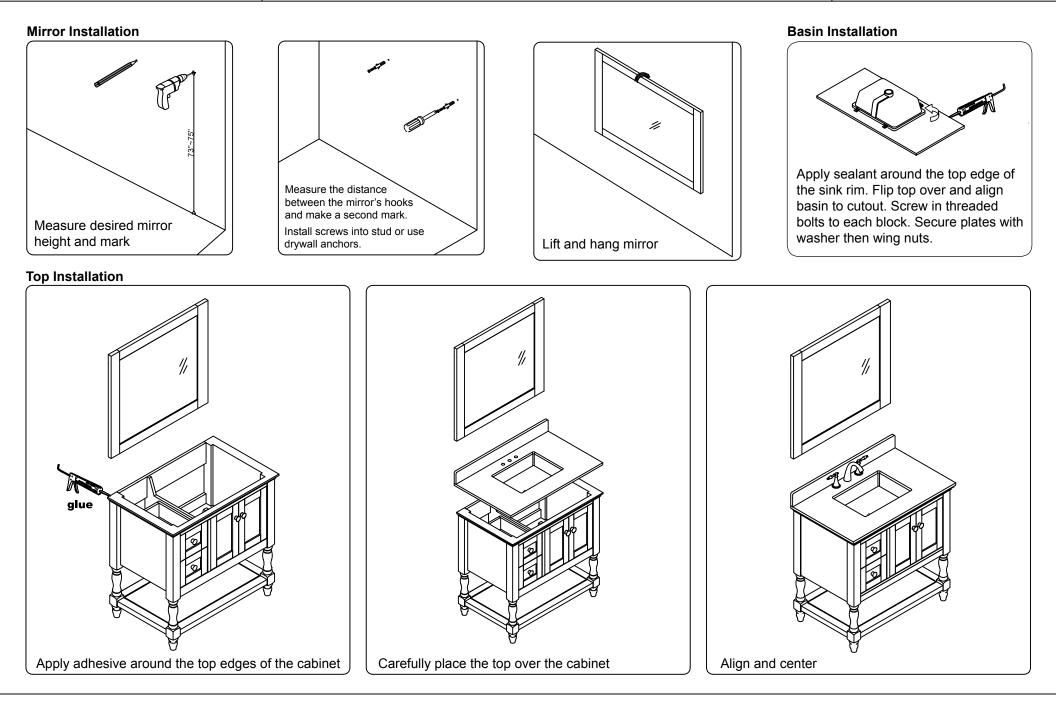

cking list. Report any missing items to your local dealer immediately.

Protect all surfaces from sharp objects, high heat sources, direct prolonged sunlight and chemical hazards.

# Professional installation is recommended.



# **PARTS LIST** (may differ depending on purchase)









#### www.virtuusa.com

REV3.19.18



www.virtuusa.com

SKU: MS-3136

REV3.19.18

## **REQUIRED TOOLS**



### **DRAWER REMOVAL**







#### REMOVAL

- 1. Pull tabs toward center
- 2. Lift and pull drawer out

## **RE-INSTALL**

- 1. Align drawer hole with slider stud
- 2. Push tabs back in to secure

## DOOR ADJUSTMENT



Adjusts the door vertically



Adjusts the door horizontally



Adjusts the door forward and backwards



#### **INSTALLATION INSTRUCTIONS**

www.virtuusa.com

SKU: MS-3136

REV3.19.18