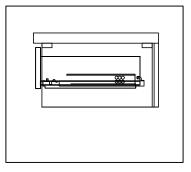

### **DRAWER REMOVAL**

#### REMOVAL

- 1. Pull tabs toward center
- 2. Lift and pull drawer out