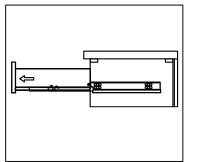

## **RE-INSTALL**

- 1. Align drawer hole with slider stud
- 2. Push tabs back in to secure