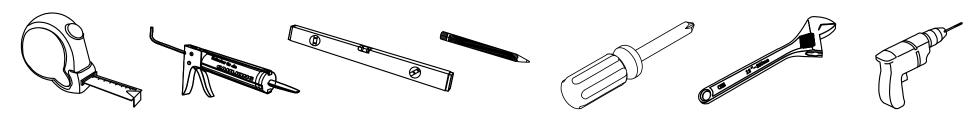

SKU: MS-3136

Prior to installation, please check the items you have received against the packing list. Report any missing items to your local dealer immediately.

Protect all surfaces from sharp objects, high heat sources, direct prolonged sunlight and chemical hazards.

# Professional installation is recommended.



# **PARTS LIST** (may differ depending on purchase)









#### www.virtuusa.com

REV3.19.18



www.virtuusa.com

SKU: MS-3136

REV3.19.18

## **REQUIRED TOOLS**



### **DRAWER REMOVAL**







#### REMOVAL

- 1. Pull tabs toward center
- 2. Lift and pull drawer out

## **RE-INSTALL**

- 1. Align drawer hole with slider stud
- 2. Push tabs back in to secure

## DOOR ADJUSTMENT



Adjusts the door vertically



Adjusts the door horizontally



Adjusts the door forward and backwards



#### **INSTALLATION INSTRUCTIONS**

www.virtuusa.com

SKU: MS-3136

REV3.19.18