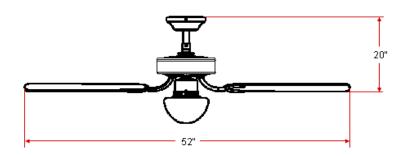

#### **Dimensions**

### **Specifications**

Material Construction: Steel

Motor Size: 153mm Dia x 20mm H (16 pole)

Diameter: 52"

**Downrod:** 3/4" dia. X 6" and 18" long downrods included

Mounting: Tri-mount adaptable (downrod,