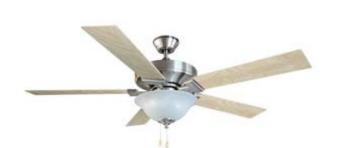

# **Ironwood ES Ceiling Fan**

### **Specifications**

Material Construction: Steel

Motor Size: 153mm Dia x 20mm H (16 pole)

Diameter: 52"

**Downrod:** 3/4" dia. X 6" and 18" long downrods included

Mounting: Tri-mount adaptable (downrod,

close-to-ceiling & vaulted ceiling)

Blade Details: 5 blades; 11° pitch; reversible

Blade Color: Reversible: Light Maple / Redwood

**Speed Control:** 3 speed pull chain control

Voltage: 120V
Weight: 19 lbs.
Light Kit - Lens Snow glass

**Light Kit - Lamp Info** 2 x 13W, GU24 based CFL lamps (included)

Airflow at High Speed:5380 CFMElectricity Usage:65 WattsAirflow Efficiency:83 CFM/WRPMs (High/Med/Low):185/138/95