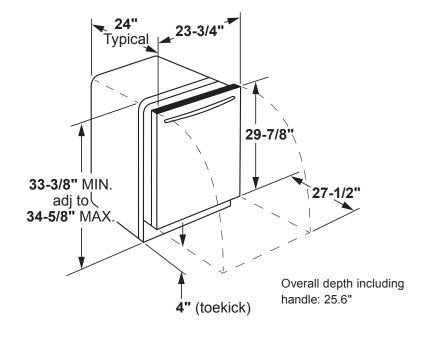

### **DIMENSIONS AND INSTALLATION INFORMATION (IN INCHES)**

For use on adequately wired 120-volt, 15-amp circuit having 2-wire service with a separate ground wire. This appliance must be grounded for safe operation.

**INSTALLATION INFORMATION:** Before installing, consult installation instructions packed with product for current dimensional data.