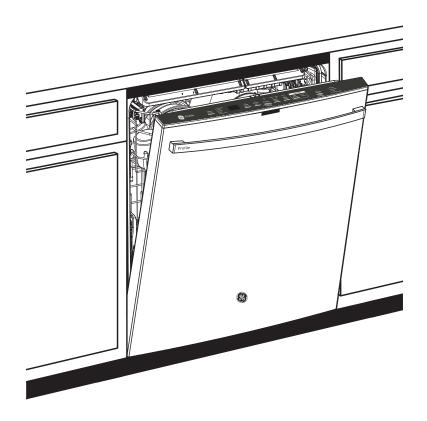

### GE Profile<sup>™</sup> Series Stainless Steel Interior Dishwasher with Hidden Controls

## GE Profile<sup>™</sup> Series Stainless Steel Interior Dishwasher with Hidden Controls