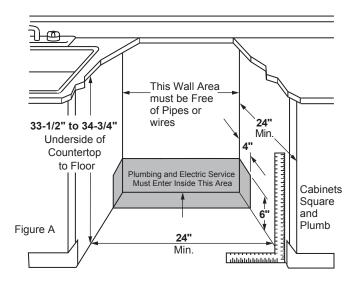

### **DIMENSIONS AND INSTALLATION INFORMATION (IN INCHES)**

For use on adequately wired 120-volt, 15-amp circuit having 2-wire service with a separate ground wire. This appliance must be grounded for safe operation.

**INSTALLATION INFORMATION:** Before installing, consult installation instructions packed with product for current dimensional data.