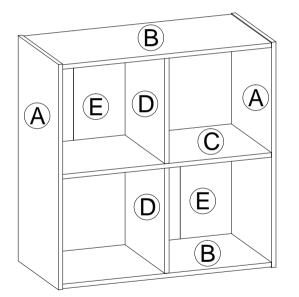

## NO HARDWARE LIST QTY 1 SCREW 14pcs 2 BACK PLUG 16pcs 3 LONG DOWEL 2pcs 4 SHORT DOWEL **E** 4pcs \*\*\* SCREW COVER CARD 14pcs 5

| NO | PARTS LIST         | QTY  |
|----|--------------------|------|
| А  | SIDE PANEL         | 2pcs |
| в  | TOP / BOTTOM PANEL | 2pcs |
| С  | SHELF PANEL        | 1pc  |
| D  | CENTER SIDE PANEL  | 2pcs |
| Е  | BACK PANEL         | 2pcs |

HARDWARE & PARTS LIST