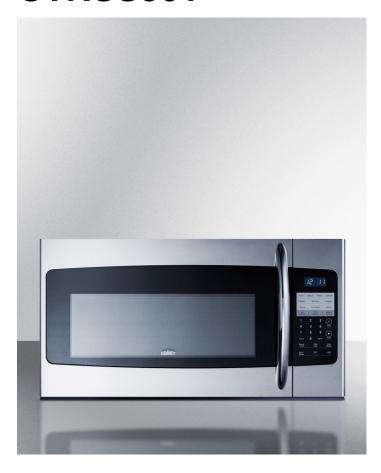

# **OTRSS301**

16.88" x 29.88" x 15.5" (H x W x D)

30" wide over-the-range microwave in stainless steel

#### **Highlights:**

Over-the-range microwave with full 1.6 cu.ft. interior

Range hood can function with a vertical duct, horizontal duct, or for recirculating operation

One-touch cooking options for various commonly heated items, including popcorn and pizza

#### **Product Features:**

| Range hood function              | Under-cabinet ventilation with a high/low setting                                                                                   |
|----------------------------------|-------------------------------------------------------------------------------------------------------------------------------------|
| Versatile ventilation options    | This unit can be set up with a vertical duct, horizontal duct, or for recirculating operation                                       |
| Charcoal filter included         | Single charcoal filter is included to accommodate ductless (recirculating) setups                                                   |
| Removable cassette filters       | Two removable aluminum filters help to absorb odors                                                                                 |
| One-touch cooking options        | Touch controls for easy heating of pizza, potatoes, meat, beverages, veggies, butter, cheese, and ice cream                         |
| Kids Meals heating option        | Designed for easy reheating of common children's meals, with settings specifically designed for hot dogs, nuggets, and french fries |
| Popcorn setting                  | One-touch option is ideal for the perfect bag of popcorn                                                                            |
| Glass turntable with on/off mode | Unit includes a removable glass turntable and a setting to operate the microwave with the turntable function on or off              |
| Removable shelf                  | Chrome shelf included to help maximize the interior capacity                                                                        |