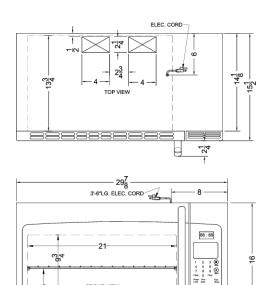

# **OTRSS301**

16.88" x 29.88" x 15.5" (H x W x D)

30" wide over-the-range microwave in stainless steel

### **OTRSS301 Specifications:**

| Overview                                                 |                    |
|----------------------------------------------------------|--------------------|
| Height of Cabinet                                        | 16.88" (43 cm)     |
| Width                                                    | 29.88" (76 cm)     |
| Depth                                                    | 15.5" (39 cm)      |
| Depth with Handle                                        | 17.75" (45 cm      |
| Depth with door at 90°                                   | 39.13" (99 cm      |
| Capacity                                                 | 1.6 cu.ft. (45 L   |
| Door                                                     | Stainless Stee     |
| Cabinet                                                  | Stainless Stee     |
| US Electrical Safety                                     | Ul                 |
| Canadian Electrical Safety                               | ULC                |
| Amps                                                     | 12.0               |
| Voltage/Frequency                                        | 115 V AC/60 Hz     |
| Weight                                                   | 55.0 lbs. (25 kg   |
| Shipping Weight                                          | 70.0 lbs. (32 kg   |
| Parts & Labor Warranty                                   | 90 Days            |
| Microwave                                                |                    |
| Туре                                                     | Over The Range     |
| Wattage                                                  | 1000.0             |
| Controls                                                 | Digita             |
| Digital Display                                          | Yes                |
| - , ,                                                    |                    |
| Turntable                                                | Yes                |
|                                                          |                    |
| Turntable                                                | Yes<br>12.0<br>Yes |
| Turntable Turntable Diameter Specialized Cooking         | 12.0               |
| Turntable Turntable Diameter Specialized Cooking Buttons | 12.0<br>Yes        |