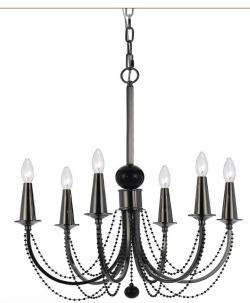

## 8448 Six-Light Chandelier

Elevate the comfort, style and lighting of any indoor space with the 8448 six-light chandelier. Boasting a classic shape finished in stunning black nickel and crystal accents, this elegant chandelier includes delicate glass beads add a touch of luxury.

## Features

- Modern style with a glamourous appeal
- Black nickel frame with black glass accents
- Chains of back beads add a touch of modern flair
- Hard-wire installation only
- 6-ft. adjustable height
- Requires six 60W candle bulbs (not included)
- UL listed