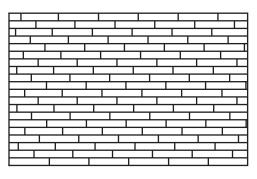

#### Wall Tile Installation Ideas

3 in. x 12 in.

4 in. x 16 in.

8 in. x 24 in.

Photo features Restore™ Bright White in 3 in. x 12 in. on the wall.

The options are endless with Daltile's wide assortment of wall tile. Choose from many installation ideas to create the perfect look for your home.

We recommend purchasing 10 percent overage for cuts and patterns.

Grid

33% Offset

50% Offset

Herringbone

1/5 Offset

50% Offset not recommended for tiles larger than 15 inches