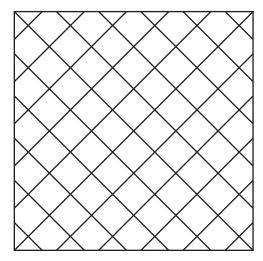

We recommend purchasing 10 percent overage for cuts and patterns.

Grid

50% Offset

Diamond