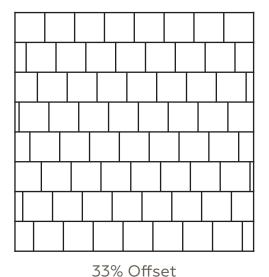

We recommend purchasing 10 percent overage for cuts and patterns.

50% Offset

33% Offset

Crosshatch

We recommend purchasing 10 percent overage for cuts and patterns.

Grid

33% Offset

50% Offset

Herringbone

1/5 Offset

50% Offset not recommended for tiles larger than 15 inches

We recommend purchasing 10 percent overage for cuts and patterns.

33% Offset

Grid

Vertical