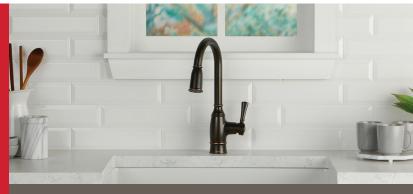

## Wall Tile Installation Ideas

3 in. x 6 in. 4 in. x 8 in.

Photo features Restore $^{\text{m}}$  Bright White in 3 in. x 12 in. on the wall.

The options are endless with Daltile's wide assortment of wall tile. Choose from many installation ideas to create the perfect look for your home.

We recommend purchasing 10 percent overage for cuts and patterns.

50% Offset

33% Offset

Crosshatch