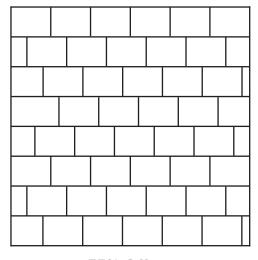

We recommend purchasing 10 percent overage for cuts and patterns.

Grid

50% Offset

Diamond

We recommend purchasing 10 percent overage for cuts and patterns.

Grid

33% Offset

50% Offset

Herringbone

1/5 Offset

50% Offset not recommended for tiles larger than 15 inches

We recommend purchasing 10 percent overage for cuts and patterns.

33% Offset

Grid

Vertical