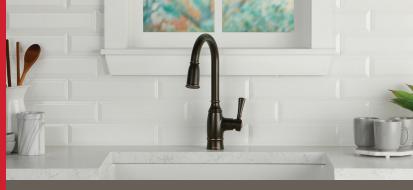

## Wall Tile Installation Ideas

3 in. x 6 in. 4 in. x 8 in.

Photo features Restore $^{\text{m}}$  Bright White in 3 in. x 12 in. on the wall.

The options are endless with Daltile's wide assortment of wall tile. Choose from many installation ideas to create the perfect look for your home.

## Wall Tile Installation Ideas

4 in. x 4 in. 6 in. x 6 in.

Photo features Restore™ Bright White in 3 in. x 12 in. on the wall.

The options are endless with Daltile's wide assortment of wall tile. Choose from many installation ideas to create the perfect look for your home.

#### Wall Tile Installation Ideas

3 in. x 12 in.

4 in. x 16 in.

8 in. x 24 in.

Photo features Restore™ Bright White in 3 in. x 12 in. on the wall.

The options are endless with Daltile's wide assortment of wall tile. Choose from many installation ideas to create the perfect look for your home.

# Wall Tile Installation Ideas 9 in. x 12 in. 10 in. x 14 in.

Photo features Restore  $^{\text{\tiny{T}}}$  Bright White in 3 in. x 12 in. on the wall.

The options are endless with Daltile's wide assortment of wall tile. Choose from many installation ideas to create the perfect look for your home.