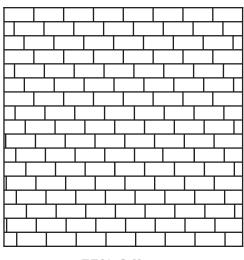

We recommend purchasing 10 percent overage for cuts and patterns.

50% Offset

33% Offset

Crosshatch