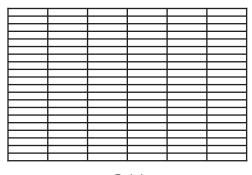

We recommend purchasing 10 percent overage for cuts and patterns.

Grid

50% Offset

Diamond

We recommend purchasing 10 percent overage for cuts and patterns.

Grid

33% Offset

50% Offset

Herringbone

1/5 Offset

50% Offset not recommended for tiles larger than 15 inches

We recommend purchasing 10 percent overage for cuts and patterns.

33% Offset

Grid

Vertical