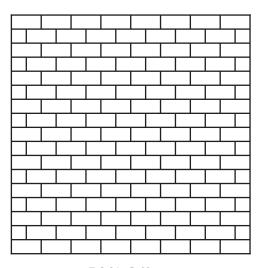

We recommend purchasing 10 percent overage for cuts and patterns.

50% Offset

33% Offset

Crosshatch

We recommend purchasing 10 percent overage for cuts and patterns.

Grid

50% Offset

Diamond

We recommend purchasing 10 percent overage for cuts and patterns.

Grid

33% Offset

50% Offset

Herringbone

1/5 Offset

50% Offset not recommended for tiles larger than 15 inches

We recommend purchasing 10 percent overage for cuts and patterns.

33% Offset

Grid

Vertical