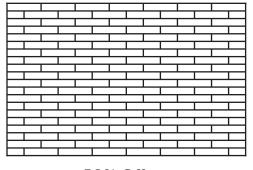

#### Wall Tile Installation Ideas

3 in. x 12 in.

4 in. x 16 in.

8 in. x 24 in.

Photo features Restore™ Bright White in 3 in. x 12 in. on the wall.

The options are endless with Daltile's wide assortment of wall tile. Choose from many installation ideas to create the perfect look for your home.

We recommend purchasing 10 percent overage for cuts and patterns.

Grid

33% Offset

50% Offset

Herringbone

1/5 Offset

50% Offset not recommended for tiles larger than 15 inches