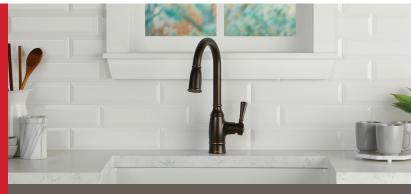

## Wall Tile Installation Ideas

3 in. x 6 in. 4 in. x 8 in.

Photo features Restore $^{\text{m}}$  Bright White in 3 in. x 12 in. on the wall.

The options are endless with Daltile's wide assortment of wall tile. Choose from many installation ideas to create the perfect look for your home.

## Wall Tile Installation Ideas

4 in. x 4 in. 6 in. x 6 in.

Photo features Restore™ Bright White in 3 in. x 12 in. on the wall.

The options are endless with Daltile's wide assortment of wall tile. Choose from many installation ideas to create the perfect look for your home.

#### Wall Tile Installation Ideas

3 in. x 12 in.

4 in. x 16 in.

8 in. x 24 in.

Photo features Restore™ Bright White in 3 in. x 12 in. on the wall.

The options are endless with Daltile's wide assortment of wall tile. Choose from many installation ideas to create the perfect look for your home.

# Wall Tile Installation Ideas 9 in. x 12 in. 10 in. x 14 in.

Photo features Restore  $^{\text{\tiny{T}}}$  Bright White in 3 in. x 12 in. on the wall.

The options are endless with Daltile's wide assortment of wall tile. Choose from many installation ideas to create the perfect look for your home.