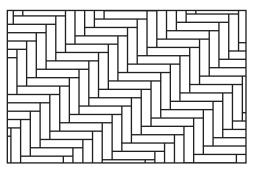

#### Wall Tile Installation Ideas

3 in. x 12 in.

4 in. x 16 in.

8 in. x 24 in.

Photo features Restore™ Bright White in 3 in. x 12 in. on the wall.

The options are endless with Daltile's wide assortment of wall tile. Choose from many installation ideas to create the perfect look for your home.

We recommend purchasing 10 percent overage for cuts and patterns.

Grid

33% Offset

50% Offset

Herringbone

1/5 Offset

50% Offset not recommended for tiles larger than 15 inches