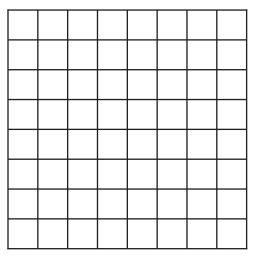

We recommend purchasing 10 percent overage for cuts and patterns.

Grid

50% Offset

Diamond

We recommend purchasing 10 percent overage for cuts and patterns.

Grid

33% Offset

50% Offset

Herringbone

1/5 Offset

50% Offset not recommended for tiles larger than 15 inches

We recommend purchasing 10 percent overage for cuts and patterns.

33% Offset

Grid

Vertical