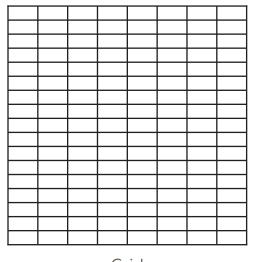

We recommend purchasing 10 percent overage for cuts and patterns.

Grid

50% Offset

Diamond

We recommend purchasing 10 percent overage for cuts and patterns.

Grid

33% Offset

50% Offset

Herringbone

1/5 Offset

50% Offset not recommended for tiles larger than 15 inches

We recommend purchasing 10 percent overage for cuts and patterns.

33% Offset

Grid

Vertical