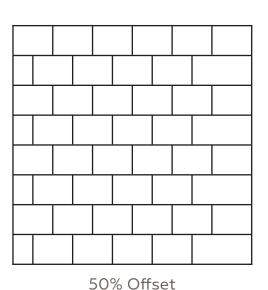

We recommend purchasing 10 percent overage for cuts and patterns.

50% Offset

33% Offset

Crosshatch

We recommend purchasing 10 percent overage for cuts and patterns.

Grid

50% Offset

Diamond

We recommend purchasing 10 percent overage for cuts and patterns.

Grid

33% Offset

50% Offset

Herringbone

1/5 Offset

50% Offset not recommended for tiles larger than 15 inches