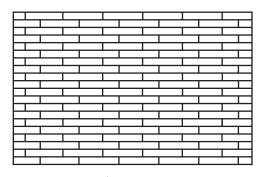

#### Wall Tile Installation Ideas

3 in. x 12 in.

4 in. x 16 in.

8 in. x 24 in.

Photo features Restore™ Bright White in 3 in. x 12 in. on the wall.

The options are endless with Daltile's wide assortment of wall tile. Choose from many installation ideas to create the perfect look for your home.

We recommend purchasing 10 percent overage for cuts and patterns.

Grid

33% Offset

50% Offset

Herringbone

1/5 Offset

50% Offset not recommended for tiles larger than 15 inches