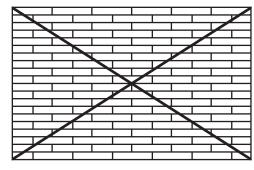

We recommend purchasing 10 percent overage for cuts and patterns.

50% Offset

33% Offset

Crosshatch