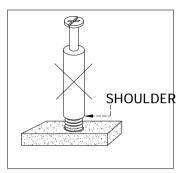

NOTE:TURN THE CAM-BOLT SCREWS
UNTIL THEY ARE TIGHT,THE
SHOULDER SHOULD BE AGAINST
THE SURFACE OF THE PART.