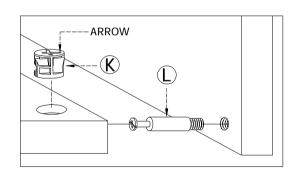

NOTE:TURN THE CAM-BOLT SCREWS
UNTIL THEY ARE TIGHT,THE
SHOULDER SHOULD BE AGAINST
THE SURFACE OF THE PART.

#### HOW TO USE THE CAM-TOOL

NOTE: • THE ARROWS ON THE HIDDEN CAM-LOCKS SHOULD POINT TO THE NEAREST EDGE.

## 3) ASSEMBLE THE SIDE PANEL

- ◆ATTACH BAFFLE PANEL(C)USING DOWEL(Q).
- •ROTATE CAM-BOLTS(L)INTO BOTTOM PANEL(D).
- •PUSH BOLTS INTO HOLES IN SIDE PANEL(B/B1)AND ATTACH USING CAM-LOCKS(K).