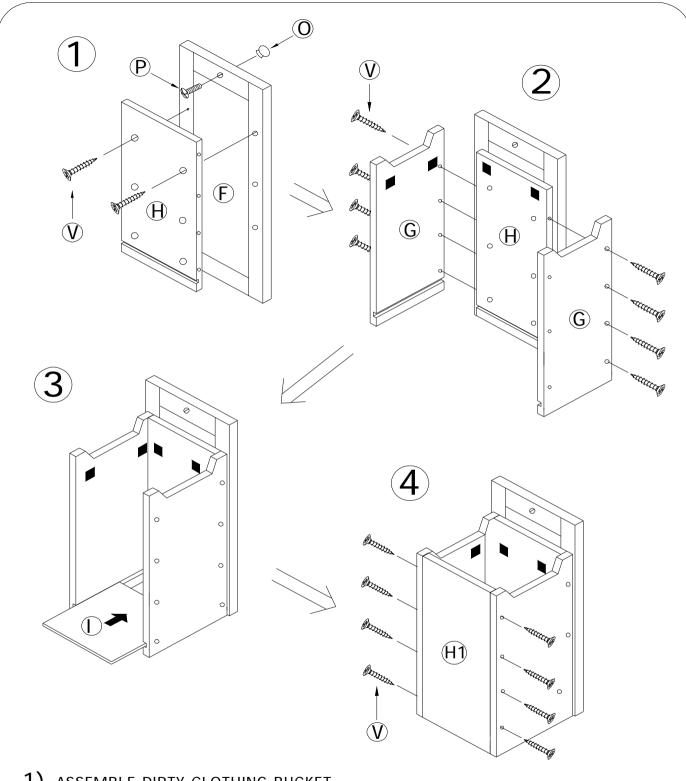

#### 1) ASSEMBLE DIRTY CLOTHING BUCKET

- 1 \*ASSEMBLE STICK PANEL(H)USING SCREWS(V)AND ATTACH KNOB(O)UISNG SCREWS(P).
- 2 \*ATTACH SIDE PANEL(G)USING SCREWS(V).
- ③ ●INSERT BASE PANEL(I)INTO SLOT IN SIDE PANEL(G).
- (4) ◆ATTACH BACK PANEL(H1)USING SCREWS(V).