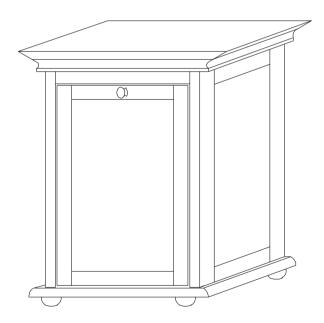

# Home Decorators

——Collection

BF-20192HAMPTON BAY COLLECTION SINGE TILT-OUT HAMPERS

#### **ASSEMBLY INSTRUCTIONS**

Made In China

Thank you purchasing this quality produst. Be sure to check all packing material carefully for small parts, which may have came loose inside the carton during shipment. Count all parts and material hardware, Compare with parts list to be sure all part are present. If any parts are missing or damaged, phone, fax, or mail to our Customer Service Department. For efficient and speedy service please indicate the model number and code letter of part(s) need