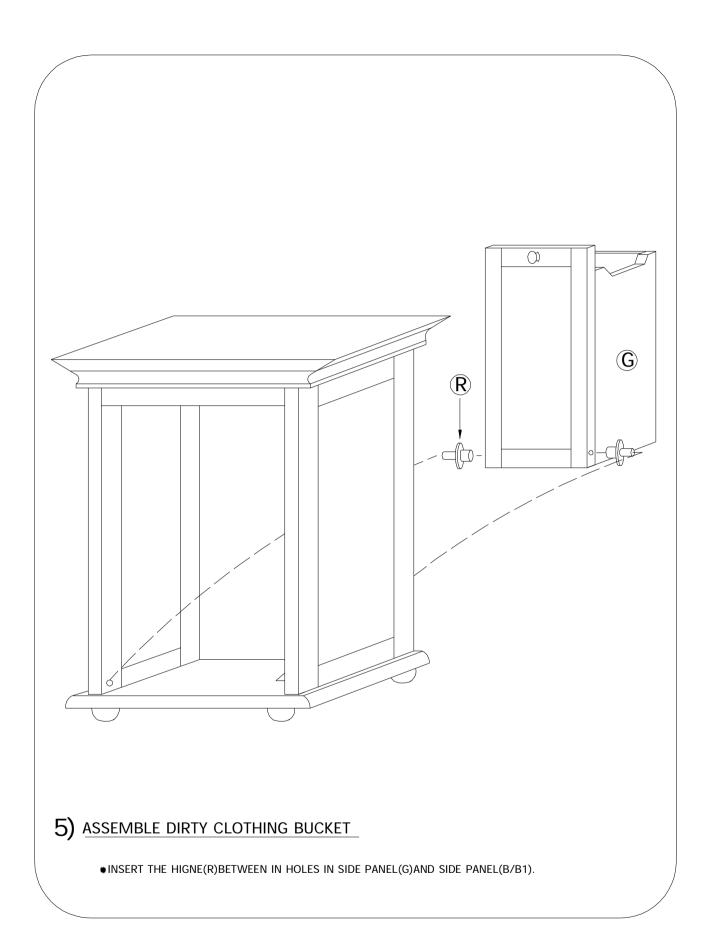

#### 1) ASSEMBLE DIRTY CLOTHING BUCKET

- 1 \*ASSEMBLE STICK PANEL(H)USING SCREWS(V)AND ATTACH KNOB(O)UISNG SCREWS(P).
- 2 \*ATTACH SIDE PANEL(G)USING SCREWS(V).
- ③ ●INSERT BASE PANEL(I)INTO SLOT IN SIDE PANEL(G).
- (4) ◆ATTACH BACK PANEL(H1)USING SCREWS(V).