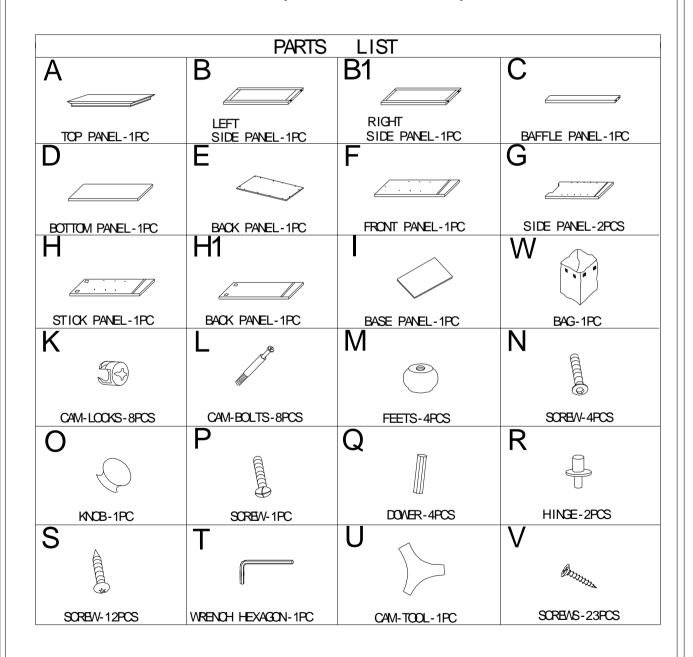

#### 1) ASSEMBLE DIRTY CLOTHING BUCKET

- 1 \*ASSEMBLE STICK PANEL(H)USING SCREWS(V)AND ATTACH KNOB(O)UISNG SCREWS(P).
- 2 \*ATTACH SIDE PANEL(G)USING SCREWS(V).
- ③ ●INSERT BASE PANEL(I)INTO SLOT IN SIDE PANEL(G).
- (4) ◆ATTACH BACK PANEL(H1)USING SCREWS(V).

# ASSEMBLE BOTTOM PANEL(D)

- 1 \*ATTACH THE FEET(M)USING SCREWS(N).
- ② •PUT THE BAG(J)INTO DIRTY CLOTHING BUCKET.

## 3) ASSEMBLE THE SIDE PANEL

- ◆ATTACH BAFFLE PANEL(C)USING DOWEL(Q).
- •ROTATE CAM-BOLTS(L)INTO BOTTOM PANEL(D).
- •PUSH BOLTS INTO HOLES IN SIDE PANEL(B/B1)AND ATTACH USING CAM-LOCKS(K).

### 4) ASSEMBLE TOP PANEL

- \*ROTATE CAM-BOLTS(L)INTO TOP PANEL(A).
- ●PUSH BOLTS INTO HOLES IN SIDE PANEL(B/B1)AND ATTACH USING CAM-LOCKS(Q).
- ◆ATTACH THE BAFFLE PANEL USING SCREWS(V)

### 6) ASSEMBLE BACK PANEL

• ATTACH BACK PANEL(E)USING SCREWS(S).OK! ASSEMBLE COPLETE.

Generated by Foxit PDF Creator © Foxit Software http://www.foxitsoftware.com For evaluation only.

Generated by Foxit PDF Creator © Foxit Software http://www.foxitsoftware.com For evaluation only.