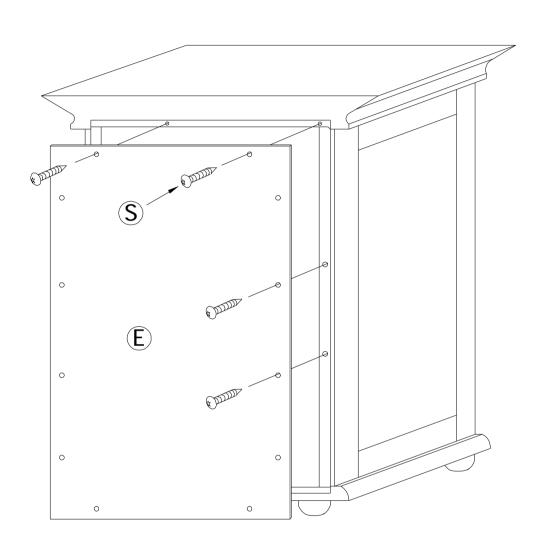

### 6) ASSEMBLE BACK PANEL

• ATTACH BACK PANEL(E)USING SCREWS(S).OK! ASSEMBLE COPLETE.

Generated by Foxit PDF Creator © Foxit Software http://www.foxitsoftware.com For evaluation only.

Generated by Foxit PDF Creator © Foxit Software http://www.foxitsoftware.com For evaluation only.