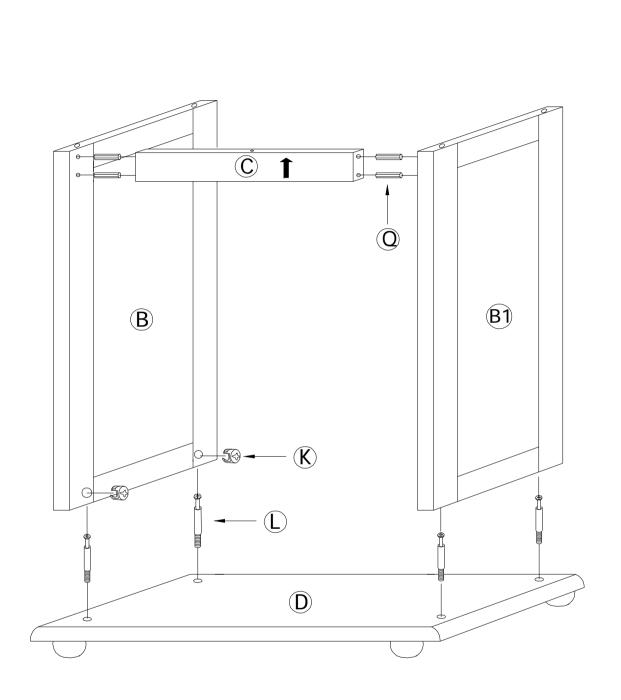

## 3) ASSEMBLE THE SIDE PANEL

- ◆ATTACH BAFFLE PANEL(C)USING DOWEL(Q).
- •ROTATE CAM-BOLTS(L)INTO BOTTOM PANEL(D).
- •PUSH BOLTS INTO HOLES IN SIDE PANEL(B/B1)AND ATTACH USING CAM-LOCKS(K).