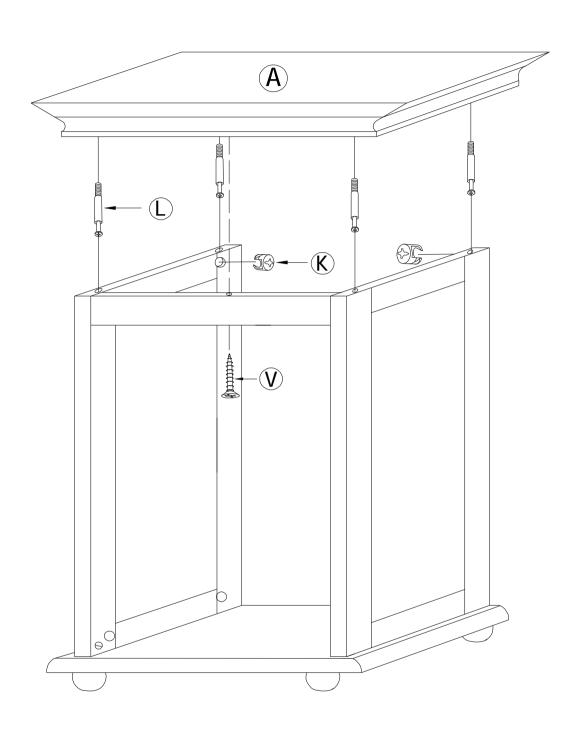

### 4) ASSEMBLE TOP PANEL

- \*ROTATE CAM-BOLTS(L)INTO TOP PANEL(A).
- ●PUSH BOLTS INTO HOLES IN SIDE PANEL(B/B1)AND ATTACH USING CAM-LOCKS(Q).
- ◆ATTACH THE BAFFLE PANEL USING SCREWS(V)