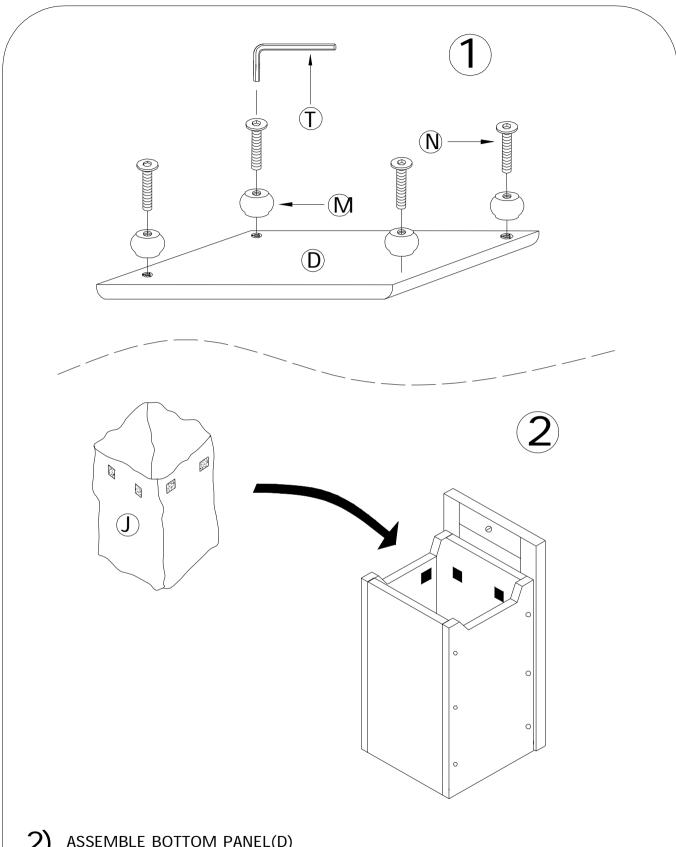

# ASSEMBLE BOTTOM PANEL(D)

- 1 \*ATTACH THE FEET(M)USING SCREWS(N).
- ② •PUT THE BAG(J)INTO DIRTY CLOTHING BUCKET.