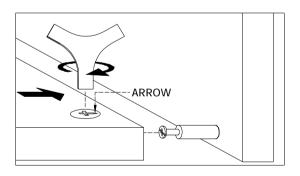

NOTE:TURN THE CAM-BOLT SCREWS
UNTIL THEY ARE TIGHT,THE
SHOULDER SHOULD BE AGAINST
THE SURFACE OF THE PART.

#### HOW TO USE THE CAM-TOOL

NOTE: • THE ARROWS ON THE HIDDEN CAM-LOCKS SHOULD POINT TO THE NEAREST EDGE.