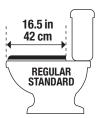

## **Care Instructions:**

Clean with soft, damp cloth and mild soap. Dry with clean, soft cloth.

Measure your toilet from front of bowl to mounting holes.