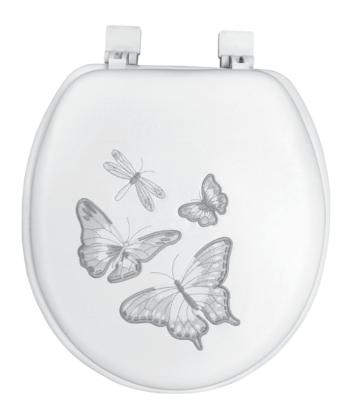

## 26466 ROUND Toilet Seat **Embroidered Soft (Closed-Front): Shimmer Butterfly**

**REGULAR STANDARD** 