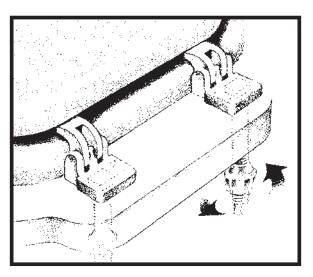

t **Embroidered Soft (Closed-Front): Shimmer Butterfly**

**REGULAR STANDARD** 

## **1 YEAR LIMITED WARRANTY**

1 year from date of purchase with proof of purchase.

Ginsey Home Solutions sells its products with the intent that they are free of defects in manufacture and workmanship for a period of one year from the date of original purchase. Ginsey Home Solutions warrants that its products will be free of defects in material and workmanship under normal use and service.

For warranty service call:

Ginsey Home Solutions 2078 Center Square Road Swedesboro, NJ 08085 1-800-257-7844 service@ginsey.com

Customer Service is available 8:30am - 5:00pm (EST) Monday - Friday

- Easy Installation
- Easy to Clean
- High Density Foam Cushioning

## **Installation Instructions:**

Hardware included.



## **Care Instructions:**

Clean with soft, damp cloth and mild soap. Dry with clean, soft cloth.





Measure your toilet from front of bowl to mounting holes.