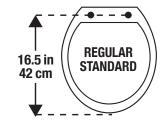

## **Care Instructions:**

Clean with soft, damp cloth and mild soap. Dry with clean, soft cloth.

Measure your toilet from front of bowl to mounting holes.