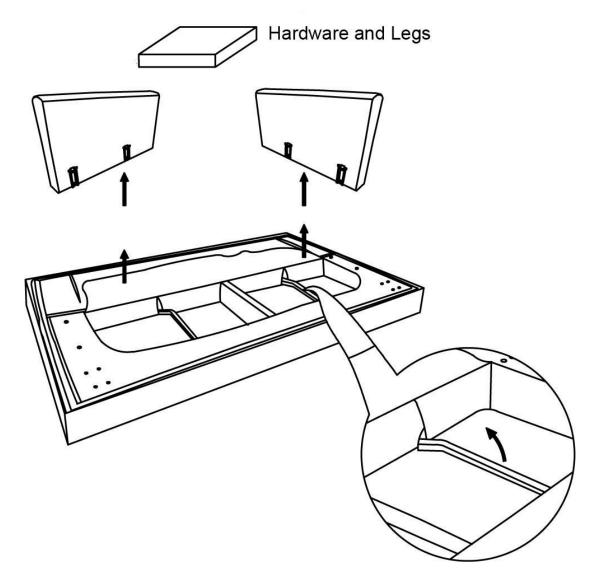

#### **STEP 1**

- Remove the hardware package and legs from the bottom of Sofa Bed.
- Pull up the support brace.

#### STEP 2

- Attach Front Legs (3) to Sofa Bed (1) using Allen Key Screws (B).
- Attach Back Legs (4) to Sofa Bed (1) using Allen Key Screws (A) and Washers (C).
- Use Allen Key (D) to tighten.

**STEP 3** 