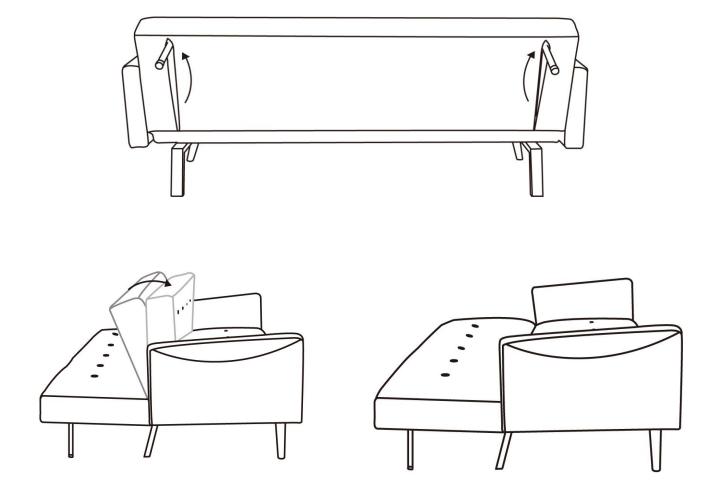

#### To Change from Sofa to Bed:

- Unfold the support legs from the zipped compartment located on the underside of the sofa bed.
- Pull the Sofa Back a little forward to unlock it.
- Place the Sofa Back in a flat position to use as a bed.

#### **STEP 5**

#### To Change from Bed to Sofa

- Lift the Back forward until you hear a click and release back into the Sofa Position.
- Ensure Sofa Back is locked in place.