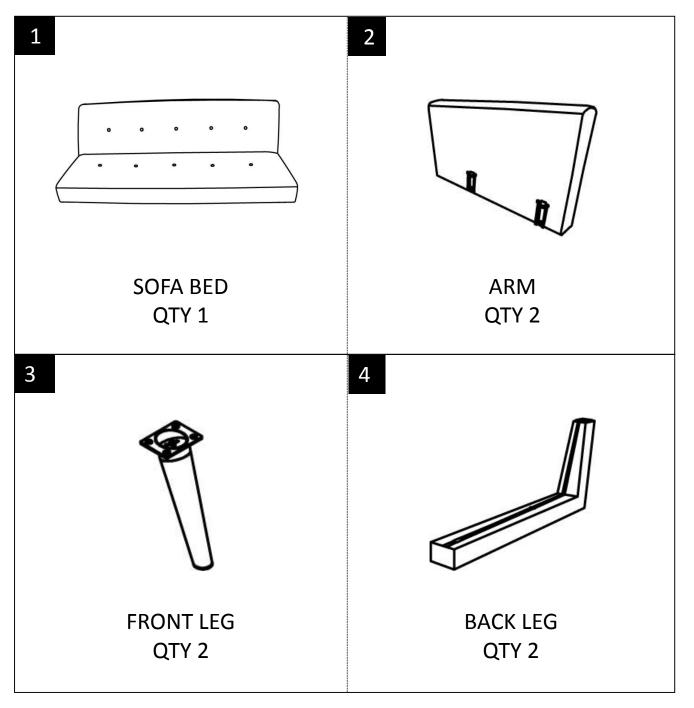

#### PARTS DESCRIPTION

**NEED HELP?** For help with assembly or if you are missing a part, Please call customer service at 1-866-518-0120 ext. 262 (9 am to 4 pm EST)

#### **STEP 1**

- Remove the hardware package and legs from the bottom of Sofa Bed.
- Pull up the support brace.

#### STEP 2

- Attach Front Legs (3) to Sofa Bed (1) using Allen Key Screws (B).
- Attach Back Legs (4) to Sofa Bed (1) using Allen Key Screws (A) and Washers (C).
- Use Allen Key (D) to tighten.

**STEP 3** 

• Slide the Arms (2) into the slots on the side of the Sofa Bed (1).