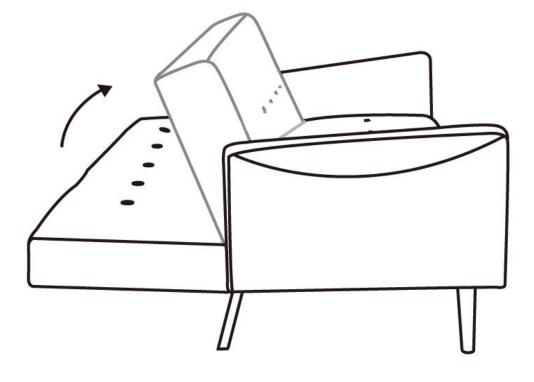

#### To Change from Sofa to Bed:

- Unfold the support legs from the zipped compartment located on the underside of the sofa bed.
- Pull the Sofa Back a little forward to unlock it.
- Place the Sofa Back in a flat position to use as a bed.

#### **STEP 5**

#### To Change from Bed to Sofa

- Lift the Back forward until you hear a click and release back into the Sofa Position.
- Ensure Sofa Back is locked in place.