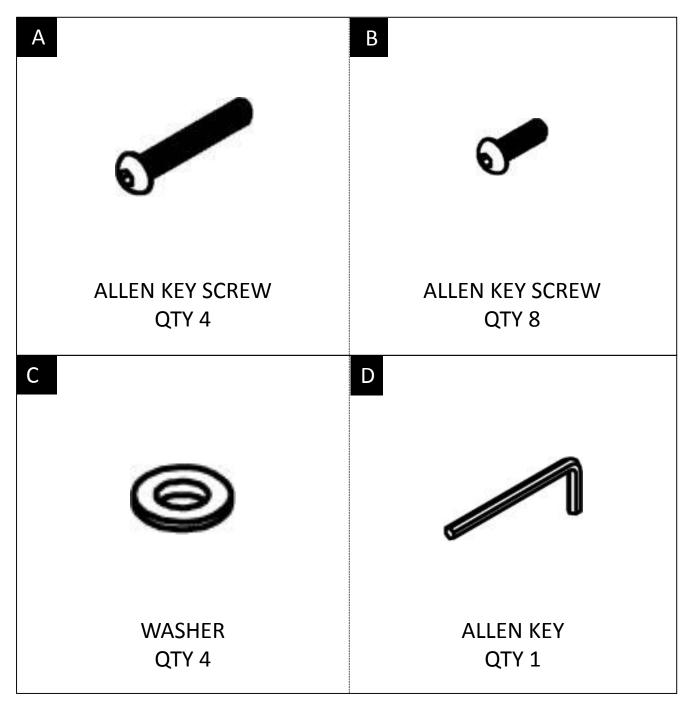

#### HARDWARE DESCRIPTION

**NEED HELP?** For help with assembly or if you are missing a part, Please call customer service at 1-866-518-0120 ext. 262 (9 am to 4 pm EST)

#### STEP 2

- Attach Front Legs (3) to Sofa Bed (1) using Allen Key Screws (B).
- Attach Back Legs (4) to Sofa Bed (1) using Allen Key Screws (A) and Washers (C).
- Use Allen Key (D) to tighten.

**STEP 3** 