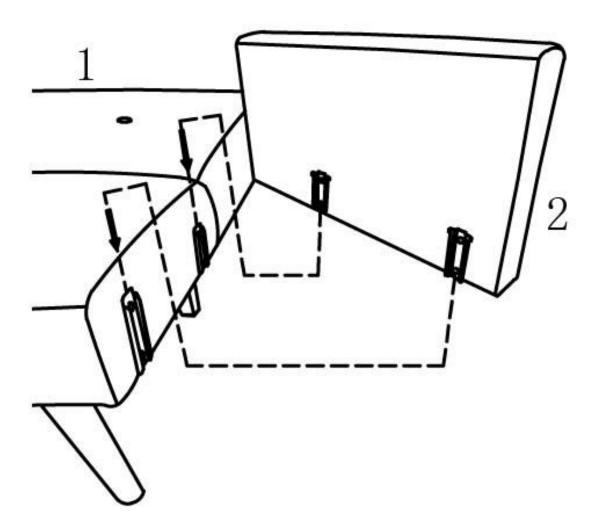

• Slide the Arms (2) into the slots on the side of the Sofa Bed (1).

#### **STEP 4**