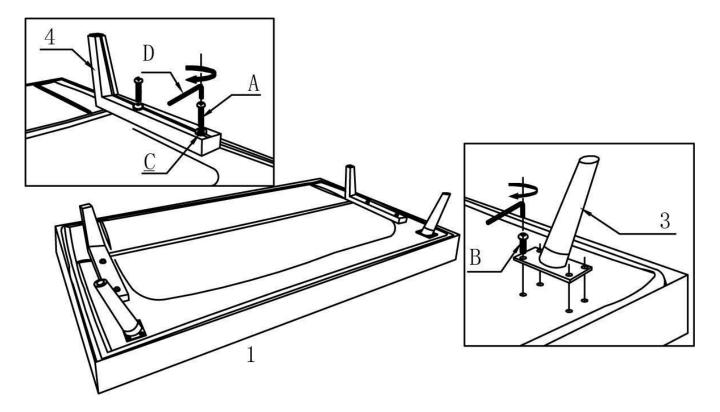

#### **STEP 1**

- Remove the hardware package and legs from the bottom of Sofa Bed.
- Pull up the support brace.

#### STEP 2

- Attach Front Legs (3) to Sofa Bed (1) using Allen Key Screws (B).
- Attach Back Legs (4) to Sofa Bed (1) using Allen Key Screws (A) and Washers (C).
- Use Allen Key (D) to tighten.

**STEP 3** 