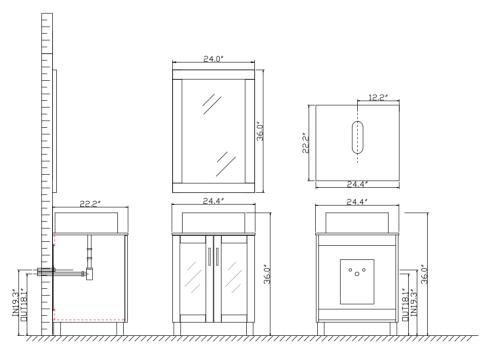

- Please check your product packaging to make sure the included accessories are in the "list of standard accessories". If any parts are missing, please contact your local dealer immediately.
- Do not allow any sharp objects to come in contact with the cabinet, as it will scratch the surface.
- Continuous and prolonged exposure to direct sunlight may cause discoloration to the wood.
- Do not put any hot appliances directly on or near the cabinet.
- Please avoid using cleaning products that contain bleach or ammonia.
- Wood surfaces should only be cleaned with wood care products such as soapy water or furniture polish.

# MODEL:745024





## MAIN BODY PARTS









## **INSTALLATION PARTS**



# INSTALLATION

# INSTALLATION INSTRUCTIOS



# Hang the mirror

### CABINET FEET INSTALLATION INSTRUCTIONS







#### **ERECTING TOOL**