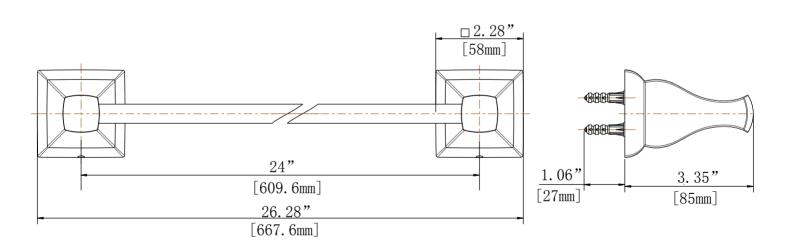

## **FEATURES**

- · 26.28 "L x 2.28"W x 3.35"H
- · Coordinates with Milner Series Bath Products
- · Easy Installation
- Includes Mounting Hardware and Plastic Anchors
- · Tools Required for Installation:
- -Drill with 1/4" Drill Bit
- -Philips Screwdriver
- -Small Flat Head Screwdriver

## **INSTALLATION DIMENSIONS**

Glacier Bay reserves the right to make changes in specifications and materials and to change and discontinue models, both without notice or obligation. Dimensions are for reference only.