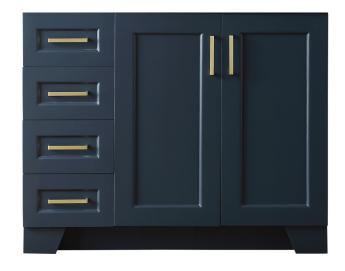

# TAYLOR VANITY

# Q043S-R-BC

## **BASE CABINET DIMENSIONS**

42" W x 21.5" D x 33.5" H

# **FEATURES**

- Solid wood construction
- Soft closing doors & drawers
- Satin finish hardware

### INCLUDED

- Base Cabinet
- Hardware

# AVAILABLE COLORS