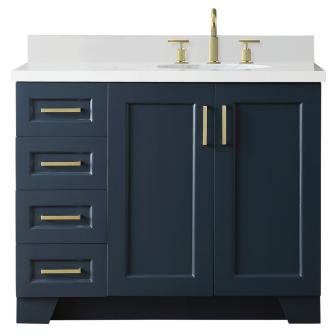

# TAYLOR VANITY

# Q043S-R-BC

# **FEATURES**

- Solid wood construction
- Soft closing doors & drawers
- Satin finish hardware

### INCLUDED

- Base Cabinet
- Hardware

# AVAILABLE COLORS