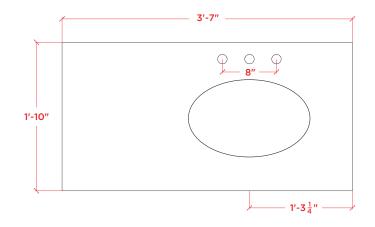

# COUNTERTOP DIMENSIONS

43" W x 22" D x 1.5" H

# FEATURES

- Solid white quartz countertop
- Matching backsplash
- Pre-drilled for 8" spread faucet

# THREE DIMENSIONAL COUNTERTOP VIEW

COUNTERTOP PLAN VIEW