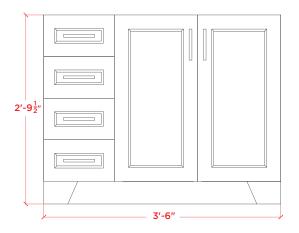

#### BASE CABINET FRONT VIEW

## **BASE CABINET DIMENSIONS**

42" W x 21.5" D x 33.5" H