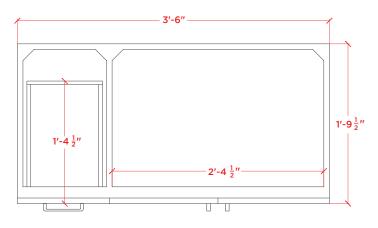

#### BASE CABINET FRONT VIEW

#### BASE CABINET SIDE VIEW

## **BASE CABINET DIMENSIONS**

42" W x 21.5" D x 33.5" H