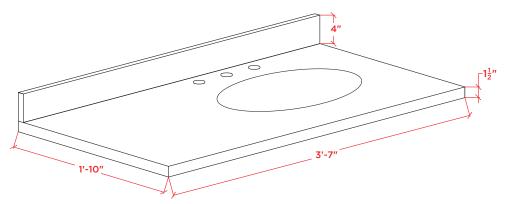

# COUNTERTOP DIMENSIONS

43" W x 22" D x 1.5" H

# FEATURES

- Solid white quartz countertop
- Matching backsplash
- Pre-drilled for 8" spread faucet

# THREE DIMENSIONAL COUNTERTOP VIEW

COUNTERTOP PLAN VIEW