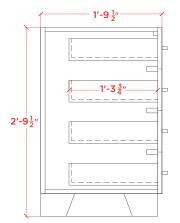

#### BASE CABINET PLAN VIEW

## **BASE CABINET DIMENSIONS**

42" W x 21.5" D x 33.5" H