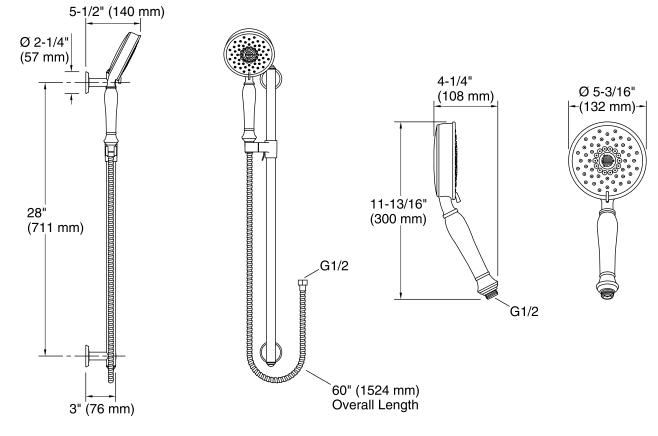

# **Technical Information**

All product dimensions are nominal.

## Handshower:

Rated maximum flow:1.75 gal/min (6.6 l/min)Pressure:45 psi (3.1 bar)