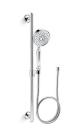

# 1.75 gpm multifunction handshower kit K-22176-G

# Features

- Includes Bancroft<sup>®</sup> 1.75-gpm multifunction handshower, 60" metal hose, 30" slidebar and traditional slidebar trim.
- Advanced spray engine provides three experiences: full coverage, pulsating massage and silk spray.
- Full coverage spray produces an encompassing spray for everyday use and utilizes Katalyst<sup>®</sup> air induction to create large, full drops.
- Pulsating massage spray targets sore muscles to ease away aches and pains.
- Silk spray releases a dense, luxurious spray ideal for rinsing.
- Thumb tab allows for a smooth transition between sprays.
- Combination of balance, weight, grip and angle makes this handshower comfortable and easy to use.
- MasterClean<sup>™</sup> sprayface resists hard water buildup and is easy to clean.
- 1.75 gpm (gallons per minute) flow rate.
- 30" slidebar features adjustable mounting brackets for installation flexibility.
- Coordinates with Bancroft<sup>®</sup> and Devonshire<sup>®</sup> faucets and accessories.

# **Bancroft**®

1.75 gpm multifunction handshower kit K-22176-G