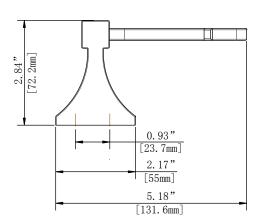

## **FEATURES**

- · 6.55"L x 5.18"W x 2.84"H
- · Coordinates with Leary Series Bath Products
- · Easy Installation
- · Includes Mounting Hardware and Plastic Anchors
- · Tools Required for Installation:
- -Drill with 1/4" Drill Bit
- -Philips Screwdriver
- -Small Flat Head Screwdriver

#### **INSTALLATION DIMENSIONS**

Glacier Bay reserves the right to make changes in specifications and materials and to change and discontinue models, both without the notice or obligation. Dimensions are for reference only.