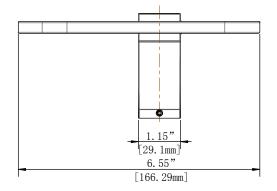

## **FEATURES**

- · 6.55"L x 5.18"W x 2.84"H
- · Coordinates with Leary Series Bath Products
- · Easy Installation
- · Includes Mounting Hardware and Plastic Anchors
- · Tools Required for Installation:
- -Drill with 1/4" Drill Bit
- -Philips Screwdriver
- -Small Flat Head Screwdriver

#### **INSTALLATION DIMENSIONS**

Glacier Bay reserves the right to make changes in specifications and materials and to change and discontinue models, both without the notice or obligation. Dimensions are for reference only.