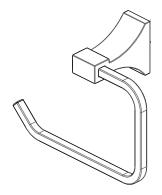

#### Glacier Bay Leary SeriesTowel Ring

| MODEL      | SKU#      | FINISH         |
|------------|-----------|----------------|
| 20136-0501 | 304136401 | Chrome         |
| 20136-0504 | 304136411 | Brushed Nickel |

## **FEATURES**

- · 6.55"L x 5.18"W x 2.84"H
- · Coordinates with Leary Series Bath Products
- · Easy Installation
- · Includes Mounting Hardware and Plastic Anchors
- · Tools Required for Installation:
- -Drill with 1/4" Drill Bit
- -Philips Screwdriver
- -Small Flat Head Screwdriver