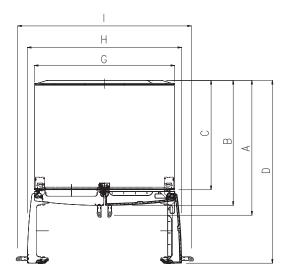

## QUICK INSTALL & CLEARANCES

For full installation directions/clearances please refer to the corresponding User Manual and Installation Guide.

| _                            |                                      |                    |
|------------------------------|--------------------------------------|--------------------|
| DIMENSIONS/CLEARANCES/WEIGHT |                                      |                    |
| Α                            | Depth with Handles                   | 36-1/4"            |
| В                            | Depth without Handles                | 33-3/4"            |
| С                            | Depth without Door                   | 29-1/2"            |
| D                            | Depth (Total with Door Open)         | 48-1/8"            |
| Е                            | Height to Top of Case                | 68-7/8"            |
| F                            | Height to Top of Door Hinge          | 70-1/4"            |
| G                            | Width                                | 35-3/4"            |
| Н                            | Width (Door Open 90° without Handle) | 40"                |
| T                            | Width (Door Open 90° with Handle)    | 44-1/4"            |
| Installation Clearance       |                                      | Top 1", Back 2"    |
| Weight (Unit/Carton)         |                                      | 353 lbs / 386 lbs. |
| Carton Dimensions (WxHxD)    |                                      | 38" x 73" x 39"    |