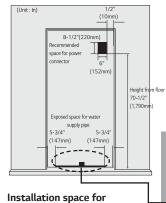

## CONNECTING POWER AND SECURING SPACE FOR WATER SUPPLY PIPE

## Power connection

The location of the 115V 60Hz power connector must be located on the rear side of the product as shown in the picture.

When installing the product, make sure to check whether the cord is hung on the hook on the rear side so that it is not pressed on the refrigerator. Damaged power cord can cause a fire.

Place the water hose for ice maker and water dispenser as shown in the picture, and prepare hose to come up from the floor. (Copper pipe with diameter of 5/16"(8mm) is recommended for the water hose.) If the water pipe and water hose is located far from the product, bury the water hose on the floor and provide appropriate treatment.

 $oldsymbol{\Lambda}$  Make sure the location of the water supply pipe is within the marked range.

Before connecting the power, always make sure to ground the product. (If the product is not grounded, the user may be able to feel the electricity due to the minute leakage current when touching the refrigerator door handle or side corner even when there is no issue with the product.)

Do not ground the product to gas pipe, plastic water pipe or telephone wire etc. It can cause electric shock and explosion.

LG Brand\_3 Door Refrigerators Fin\_1.indd 38 8/22/17 10:27 AM

water supply pipe