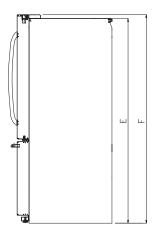

## QUICK INSTALL & CLEARANCES

For full installation directions/clearances please refer to the corresponding User Manual and Installation Guide.

| _                            |                                      |                    |
|------------------------------|--------------------------------------|--------------------|
| DIMENSIONS/CLEARANCES/WEIGHT |                                      |                    |
| Α                            | Depth with Handles                   | 36-1/4"            |
| В                            | Depth without Handles                | 33-3/4"            |
| С                            | Depth without Door                   | 29-1/2"            |
| D                            | Depth (Total with Door Open)         | 48-1/8"            |
| Е                            | Height to Top of Case                | 68-7/8"            |
| F                            | Height to Top of Door Hinge          | 70-1/4"            |
| G                            | Width                                | 35-3/4"            |
| Н                            | Width (Door Open 90° without Handle) | 40"                |
| T                            | Width (Door Open 90° with Handle)    | 44-1/4"            |
| Installation Clearance       |                                      | Top 1", Back 2"    |
| Weight (Unit/Carton)         |                                      | 353 lbs / 386 lbs. |
| Carton Dimensions (WxHxD)    |                                      | 38" x 73" x 39"    |