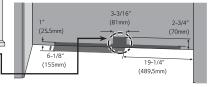

Place the water hose for ice maker and water dispenser as shown in the picture, and prepare hose to come up from the floor. (Copper pipe with diameter of 5/16"(8mm) is recommended for the water hose.) If the water pipe and water hose is located far from the product, bury the water hose on the floor and provide appropriate treatment.

 $oldsymbol{\Lambda}$  Make sure the location of the water supply pipe is within the marked range.

Before connecting the power, always make sure to ground the product. (If the product is not grounded, the user may be able to feel the electricity due to the minute leakage current when touching the refrigerator door handle or side corner even when there is no issue with the product.)