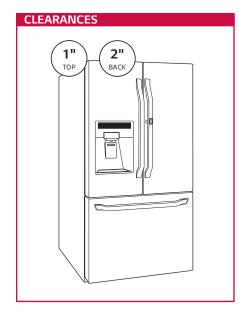

## QUICK INSTALL & CLEARANCES

For full installation directions/clearances please refer to the corresponding User Manual and Installation Guide.

| _                            |                                      |                    |
|------------------------------|--------------------------------------|--------------------|
| DIMENSIONS/CLEARANCES/WEIGHT |                                      |                    |
| Α                            | Depth with Handles                   | 36-1/4"            |
| В                            | Depth without Handles                | 33-3/4"            |
| С                            | Depth without Door                   | 29-1/2"            |
| D                            | Depth (Total with Door Open)         | 48-1/8"            |
| Е                            | Height to Top of Case                | 68-7/8"            |
| F                            | Height to Top of Door Hinge          | 70-1/4"            |
| G                            | Width                                | 35-3/4"            |
| Н                            | Width (Door Open 90° without Handle) | 40"                |
| T                            | Width (Door Open 90° with Handle)    | 44-1/4"            |
| Installation Clearance       |                                      | Top 1", Back 2"    |
| Weight (Unit/Carton)         |                                      | 353 lbs / 386 lbs. |
| Carton Dimensions (WxHxD)    |                                      | 38" x 73" x 39"    |