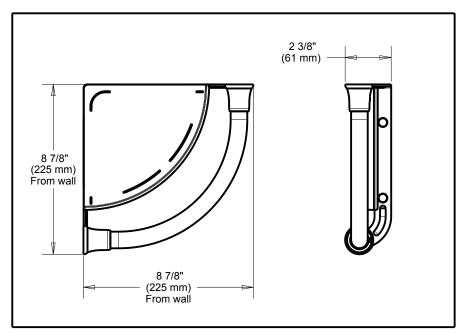

## **STANDARD SPECIFICATIONS:**

- •Wood blocking is preferable behind all wall surfaces. If wood blocking is not available, the supplied fasteners are recommended.
- Mounting hardware and mounting template included with product.
- 7/8" diameter assist bar.
  Maximum 300 lbs. as an assist bar on indicated surface.