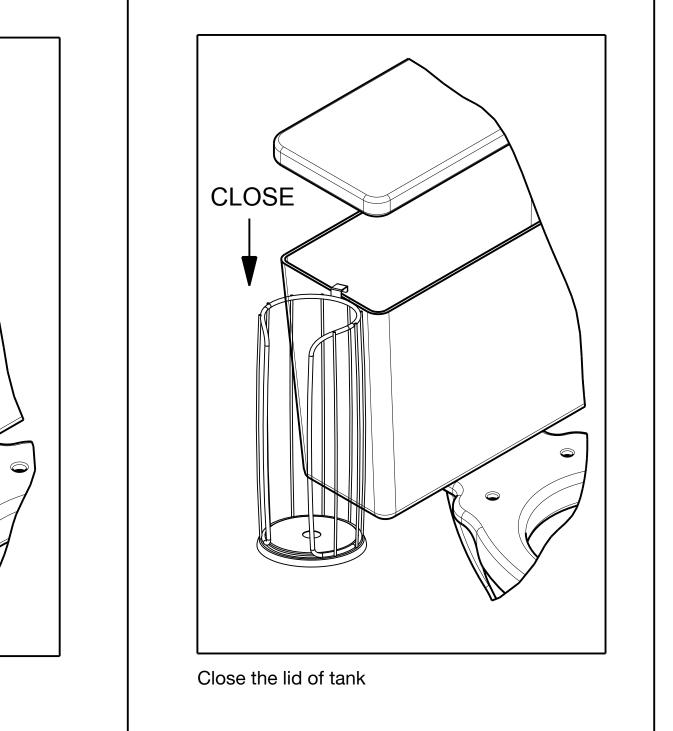

Open the lid of tank

0

Hang the assembly to tank

CP2787356

Rev 06/20/2016

Care Instructions: Care should be given to the cleaning of this product. Although its finish is extremely durable, it can be damaged by harsh abrasives or polish. To clean, simply wipe gently with a damp cloth and blot dry with a soft towel.