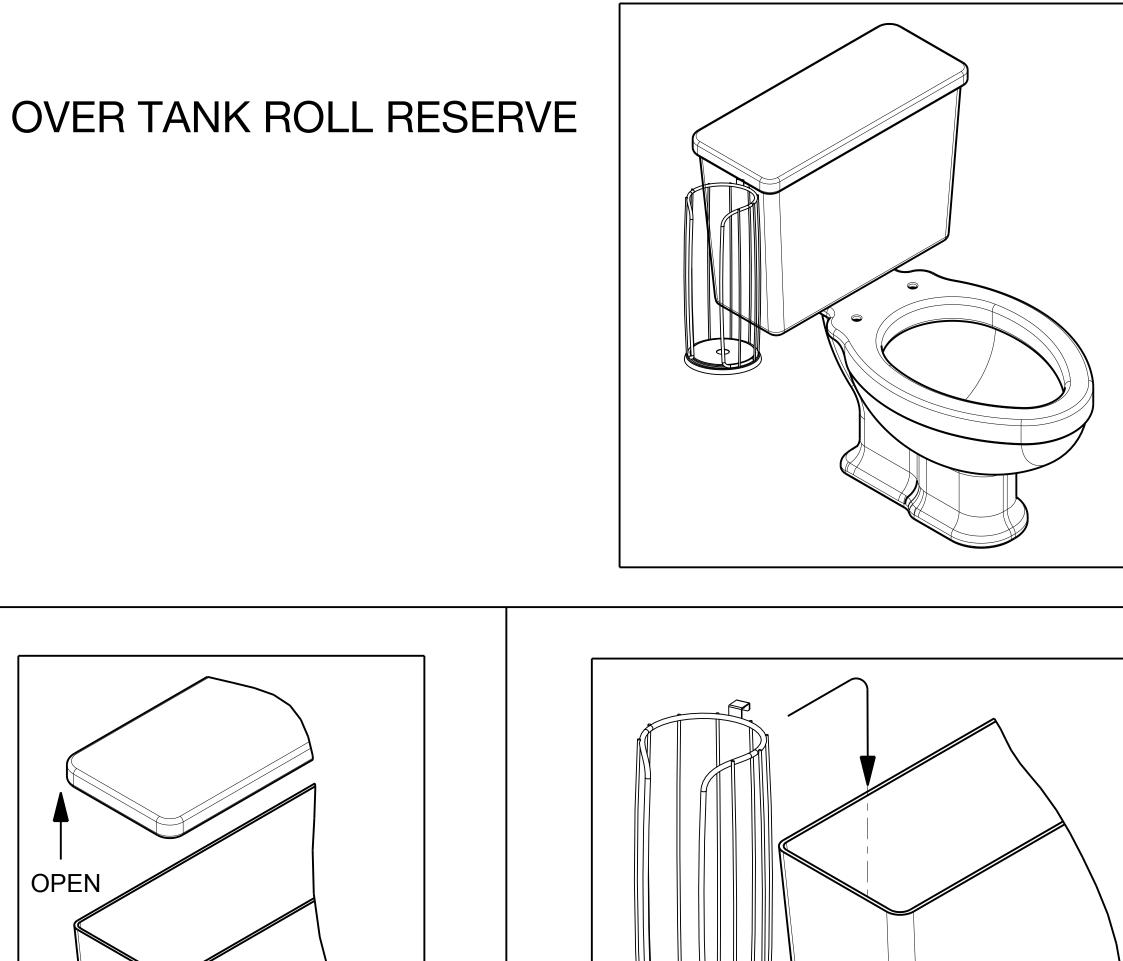

Open the lid of tank

0

Hang the assembly to tank

CP2787356

Rev 06/20/2016

Care Instructions: Care should be given to the cleaning of this product. Although its finish is extremely durable, it can be damaged by harsh abrasives or polish. To clean, simply wipe gently with a damp cloth and blot dry with a soft towel.