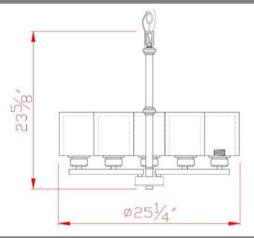

lass: 6" H x 4" Dia (each) |               |
| Lamp Type & Wattage:   | Five 60W, medium base incandescent lamps                                      | 11<br>11      |
| Mounting:              | Ceiling mounted                                                               |               |
| Finish:                | Satin Nickel (US15)                                                           |               |
| Voltage:               | 120V                                                                          | here here     |
| Weight:                | 15.0 lbs                                                                      |               |
| Companion Fixtures:    | wall/vanity lights, Mini Pendant, Chandelier                                  | <u>www</u> ww |

### Dimensions



### Warranty & Compliances

| Warranty   | 10 Year Limited Warranty   |  |
|------------|----------------------------|--|
| UL         | UL/cUL; Dry locations only |  |
| ADA        | N/A                        |  |
| EnergyStar | N/A                        |  |

## **Companion Fixtures**

| 5 Lt Chandelier   | 567198 | TRU       |
|-------------------|--------|-----------|
| 1 Lt Wall Mount   | 556134 | TRUMMATCH |
| 2 Lt Wall Mount   | 556142 | TRU       |
| 3 Lt Wall Mount   | 556159 | TRU       |
| 4 Lt Wall Mount   | 556167 | TRU       |
| 1 Lt Mini Pendant | 567214 | TRU       |
| 3 Lt Chandelier   | 567206 | TRU       |
| 5 Lt Wall Mount   | 556175 | TRUMMATCH |
|                   |        |           |

Type:

Job: **Order Code:** 

Approvals:

Design House reserves the right to