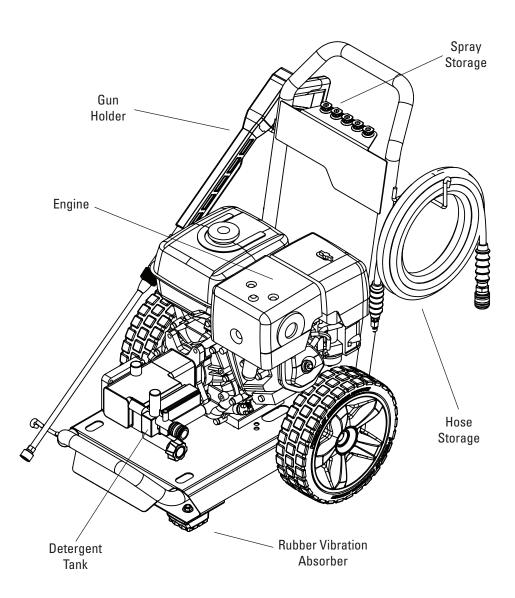

## **GAS-POWERED WASHER COMPONENTS**

Refer to Engine Owner's Manual for Engine Components