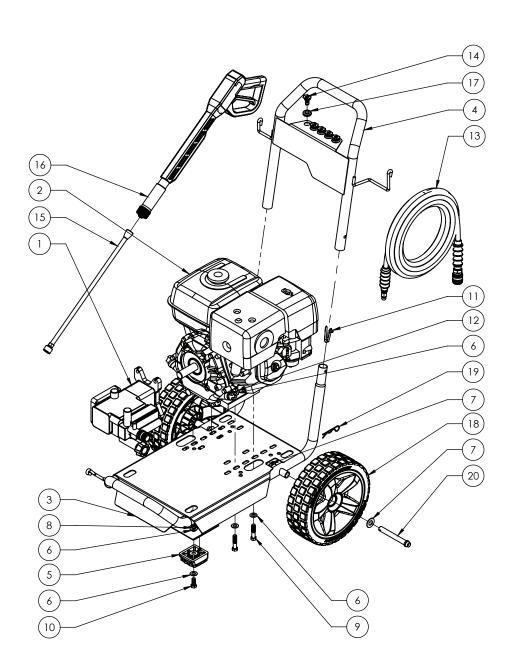

## **PARTS GUIDE FOR TERREX™**

| ITEM NO. | DESCRIPTION                                            | PART #   | QTY |
|----------|--------------------------------------------------------|----------|-----|
| 1        | Pump                                                   | PW-P0917 | 1   |
| 2        | Honda GX390 Engine                                     | PW-P0806 | 1   |
| 3        | Frame                                                  | PW-P3001 | 1   |
| 4        | Handle Bar                                             | PW-P3002 | 1   |
| 5        | Rubber Foot                                            | PW-P3004 | 2   |
| 6        | SAE Standard Washer                                    | PW-H0304 | 12  |
| 7        | 5/8" SAE Standard Washer                               | PW-H0305 | 4   |
| 8        | 7/16"-14 Nylon-Insert Thin Hex Locknut                 | PW-H0266 | 2   |
| 9        | 7/16"-14 Hex Head Cap Screw                            | PW-H0029 | 4   |
| 10       | 7/16"-14 Hex Head Cap Screw                            | PW-H0027 | 2   |
| 11       | Quick-Release Button Connectors for Telescoping Tubing | PW-H0718 | 2   |
| 12       | Nylon-Insert Nut Locknut                               | PW-H0265 | 4   |
| 13       | 9/32"x25' Hose 3400 PSI                                | PW-P0602 | 1   |
| 14       | 0-15-25-40 + Soap Nozzle                               | PW-P0603 | 1   |
| 15       | Gun Lance                                              | PW-P0601 | 1   |
| 16       | HeavyDuty Gun                                          | PW-P0606 | 1   |
| 17       | Push-In Grommets                                       | PW-H0912 | 5   |
| 18       | 12" PowerPlay Wheel                                    | PW-P0101 | 2   |
| 19       | Clevis Pin with Reusable Cotter Pin                    | PW-H0730 | 2   |
| 20       | 5/8" x 4-3/8" Clevis Pin                               | PW-P3005 | 2   |

## **PARTS GUIDE FOR TERREX™**