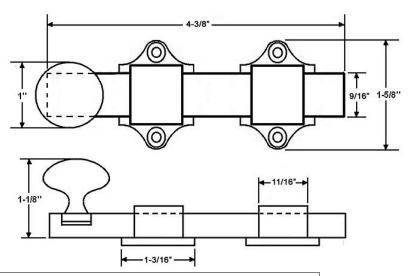

## 4-1/4" Dutch Door Bolt Item# 11270

## **Dimensions:**

• Overall Length: 4-3/8"

• Base Width/Rod Diameter: 9/16"

• Guide Width: 1-5/8"

• Throw: 1/2"

Knob Diameter: 1"
Net Weight: 5 oz.
Gross Weight: 9 oz.
Solid Brass Wood Screws
2 Strikes: Standard and Mortise

Dimensions are for reference use only.
For exact dimensions, please measure actual part.