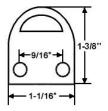

## **Dimensions:**

• Overall Length: 4-3/8"

• Base Width/Rod Diameter: 9/16"

• Guide Width: 1-5/8"

• Throw: 1/2"

Knob Diameter: 1"
Net Weight: 5 oz.
Gross Weight: 9 oz.
Solid Brass Wood Screws
2 Strikes: Standard and Mortise