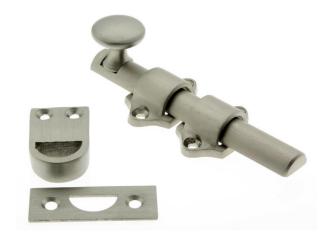

## 4-1/4" Dutch Door Bolt Item# 11270

## **Product Description & Features:**

The 4-1/4 in. Solid Brass Dutch Door Bolt is made with professional grade solid brass and finished off with idh's premium, hand polished finish. Included with both standard and mortise strikes, this Dutch Door Bolt can be used on Dutch or French doors and casement windows. With its period authentic design, luxury finish, and heavy duty solid brass, this door bolt offers a unique blend of style and durability that will greatly compliment your home's décor.