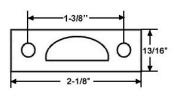

## **Dimensions:**

• Overall Length: 4-3/8"

• Base Width/Rod Diameter: 9/16"

• Guide Width: 1-5/8"

• Throw: 1/2"

Knob Diameter: 1"
Net Weight: 5 oz.
Gross Weight: 9 oz.
Solid Brass Wood Screws
2 Strikes: Standard and Mortise