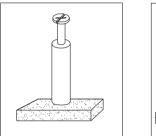

NOTE: TURN THE CAM-BOLT SCREWS UNTIL THEY ARE TIGHT, THE SHOULDER SHOULD BE AGAINST THE SURFACE OF THE PART.

HOW TO USE THE CAM-TOOL

NOTE: • THE ARROWS ON THE HIDDEN CAM-LOCKS SHOULD POINT TO THE CAM-BOLTS