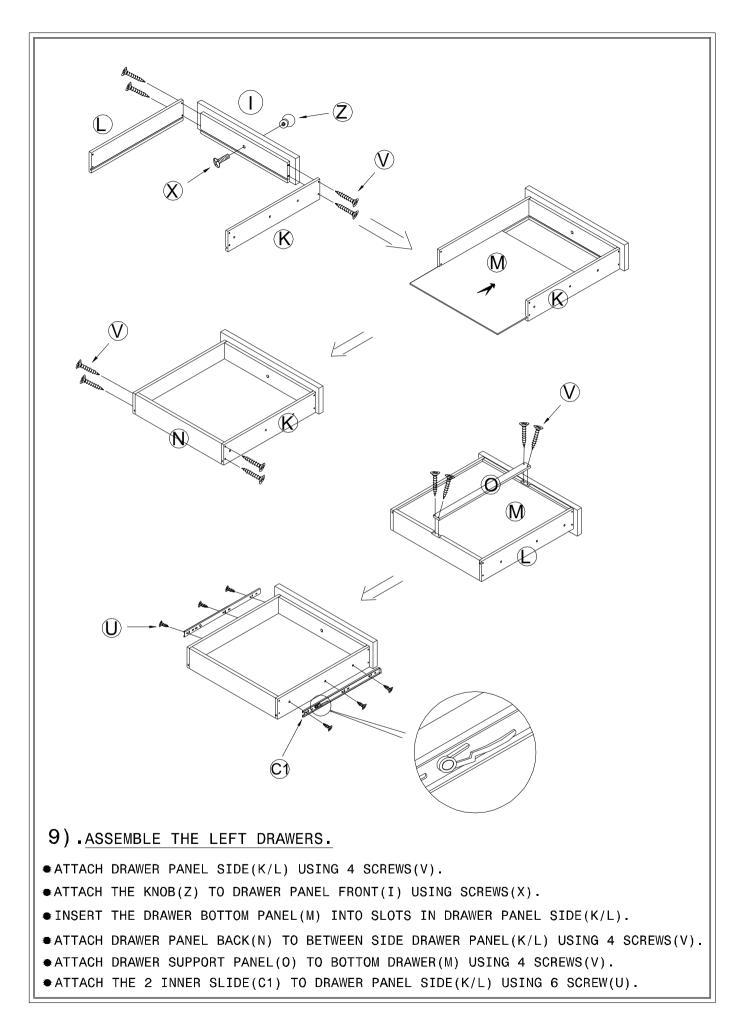

NOTE: TURN THE CAM-BOLT SCREWS UNTIL THEY ARE TIGHT, THE SHOULDER SHOULD BE AGAINST THE SURFACE OF THE PART.

HOW TO USE THE CAM-TOOL

NOTE: • THE ARROWS ON THE HIDDEN CAM-LOCKS SHOULD POINT TO THE CAM-BOLTS