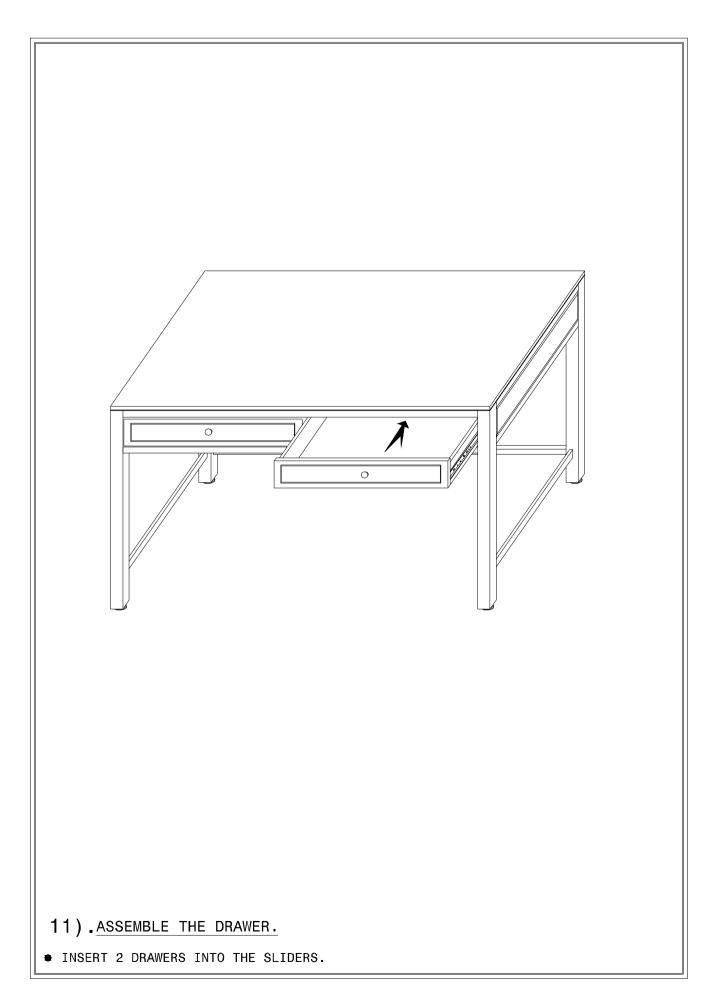

any parts are missing or damaged, phone, fax, or mail to our Customer Service Department.For efficient and speedy service please indicate the model number and code letter of part(s) needed

IMPORTANT NOTE: Follow instructions listed below in proper sequence as numbered to assure fast, easy and correct assembly.









5/13 —

NOTE: • UPON OPENING THOROUGHLY CLEAN ALL WOOD SURFACES TO REMOVE DUST AND DIRT THAT MAY HAVE SETTLED ONTO FINISH DURING SHIPMENT.IN ORDER TO PREVENT DAMAGE DURING ASSEMBLY, PLEASE ASSEMBLE THIS ITEM WITH AT LEAST TWO PEOPLE.





NOTE: TURN THE CAM-BOLT SCREWS UNTIL THEY ARE TIGHT, THE SHOULDER SHOULD BE AGAINST THE SURFACE OF THE PART.

HOW TO USE THE CAM-TOOL







NOTE: • THE ARROWS ON THE HIDDEN CAM-LOCKS SHOULD POINT TO THE CAM-BOLTS









10/13 ----