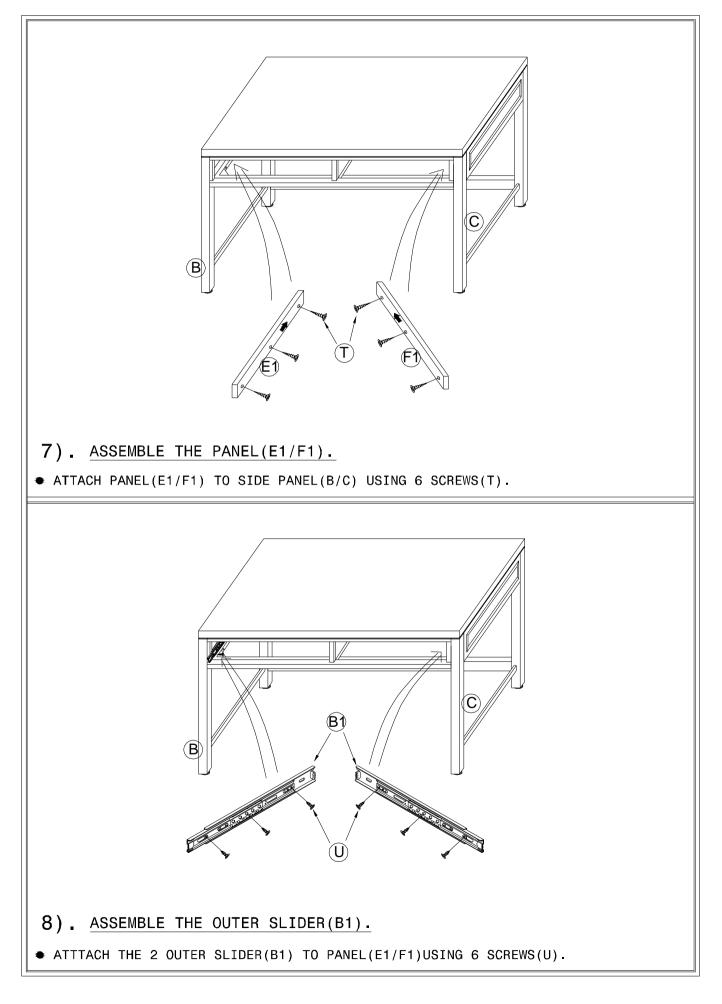

NOTE: TURN THE CAM-BOLT SCREWS UNTIL THEY ARE TIGHT, THE SHOULDER SHOULD BE AGAINST THE SURFACE OF THE PART.

HOW TO USE THE CAM-TOOL

NOTE: • THE ARROWS ON THE HIDDEN CAM-LOCKS SHOULD POINT TO THE CAM-BOLTS