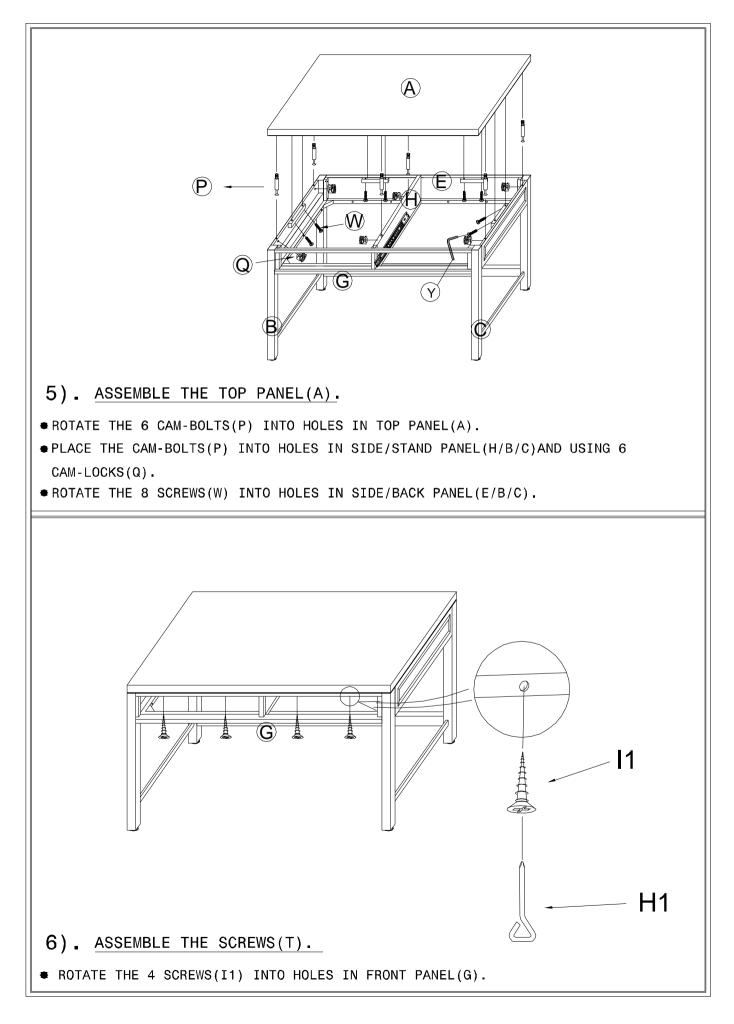

NOTE: TURN THE CAM-BOLT SCREWS UNTIL THEY ARE TIGHT, THE SHOULDER SHOULD BE AGAINST THE SURFACE OF THE PART.

HOW TO USE THE CAM-TOOL

NOTE: • THE ARROWS ON THE HIDDEN CAM-LOCKS SHOULD POINT TO THE CAM-BOLTS