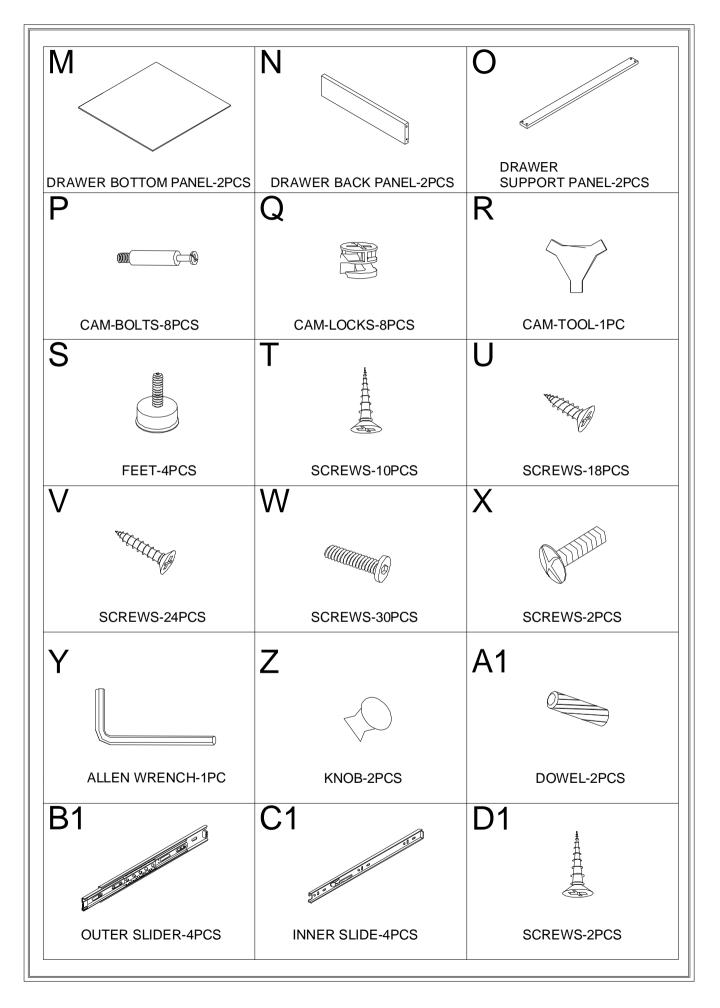

## HOME DECORATORS

BF-24661 MSL CRAFT TABLE 31"Hx54"W

ASSEMBLY INSTRUCTIONS

Made In China

Thank you for purchasing this quality product.Be sure to check all packing material carefully for small parts, which may have came loose inside the carton during shipment. Count all parts and material hardware and compare with parts list to ensure all parts are present.If any parts are missing or damaged, phone, fax, or mail to our Customer Service Department.For efficient and speedy service please indicate the model number and code letter of part(s) needed

NOTE: TURN THE CAM-BOLT SCREWS UNTIL THEY ARE TIGHT, THE SHOULDER SHOULD BE AGAINST THE SURFACE OF THE PART.

HOW TO USE THE CAM-TOOL

NOTE: • THE ARROWS ON THE HIDDEN CAM-LOCKS SHOULD POINT TO THE CAM-BOLTS