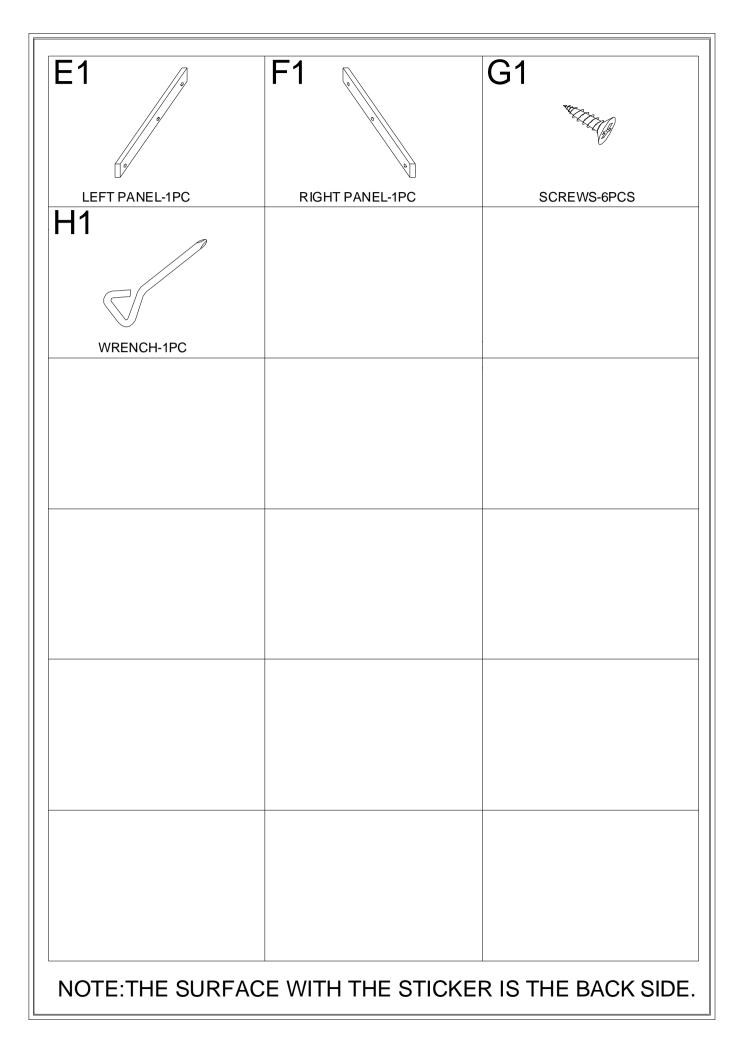

## HOME DECORATORS

BF-24661 MSL CRAFT TABLE 31"Hx54"W

ASSEMBLY INSTRUCTIONS

Made In China

Thank you for purchasing this quality product.Be sure to check all packing material carefully for small parts, which may have came loose inside the carton during shipment. Count all parts and material hardware and compare with parts list to ensure all parts are present.If any parts are missing or damaged, phone, fax, or mail to our Customer Service Department.For efficient and speedy service please indicate the model number and code letter of part(s) needed