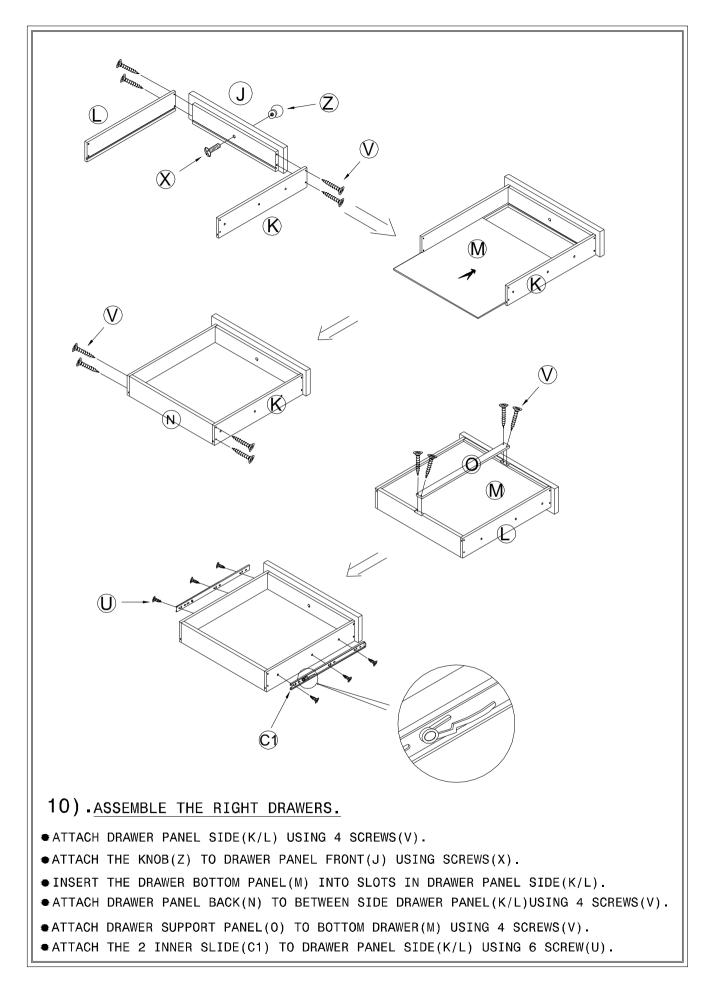

NOTE: TURN THE CAM-BOLT SCREWS UNTIL THEY ARE TIGHT, THE SHOULDER SHOULD BE AGAINST THE SURFACE OF THE PART.

HOW TO USE THE CAM-TOOL

NOTE: • THE ARROWS ON THE HIDDEN CAM-LOCKS SHOULD POINT TO THE CAM-BOLTS