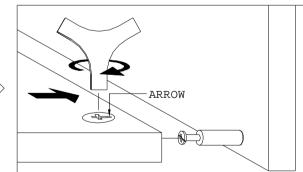

NOTE: TURN THE CAM-BOLT SCREWS UNTIL THEY ARE TIGHT, THE SHOULDER SHOULD BE AGAINST THE SURFACE OF THE PART.

HOW TO USE THE CAM-TOOL

NOTE: • THE ARROWS ON THE HIDDEN CAM-LOCKS SHOULD POINT TO THE CAM-BOLTS