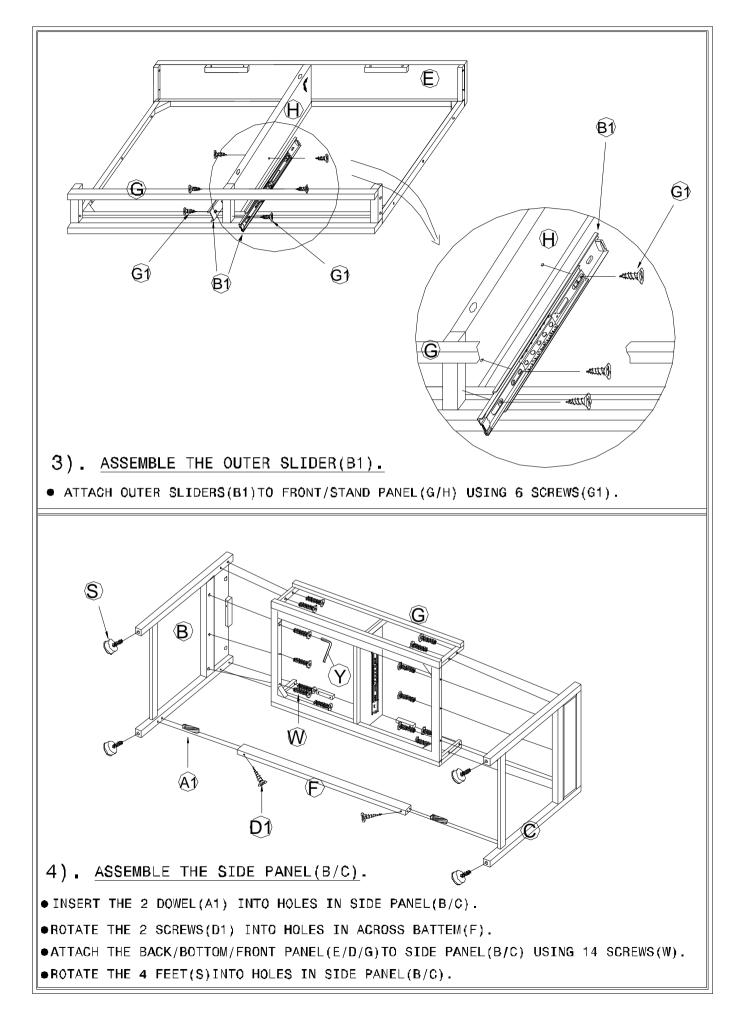

parts are present.If any parts are missing or damaged, phone, fax, or mail to our Customer Service Department.For efficient and speedy service please indicate the model number and code letter of part(s) needed

IMPORTANT NOTE: Follow instructions listed below in proper sequence as numbered to assure fast, easy and correct assembly.









5/13 —

NOTE: • UPON OPENING THOROUGHLY CLEAN ALL WOOD SURFACES TO REMOVE DUST AND DIRT THAT MAY HAVE SETTLED ONTO FINISH DURING SHIPMENT.IN ORDER TO PREVENT DAMAGE DURING ASSEMBLY, PLEASE ASSEMBLE THIS ITEM WITH AT LEAST TWO PEOPLE.





NOTE: TURN THE CAM-BOLT SCREWS UNTIL THEY ARE TIGHT, THE SHOULDER SHOULD BE AGAINST THE SURFACE OF THE PART.

HOW TO USE THE CAM-TOOL







NOTE: • THE ARROWS ON THE HIDDEN CAM-LOCKS SHOULD POINT TO THE CAM-BOLTS









10/13 ----