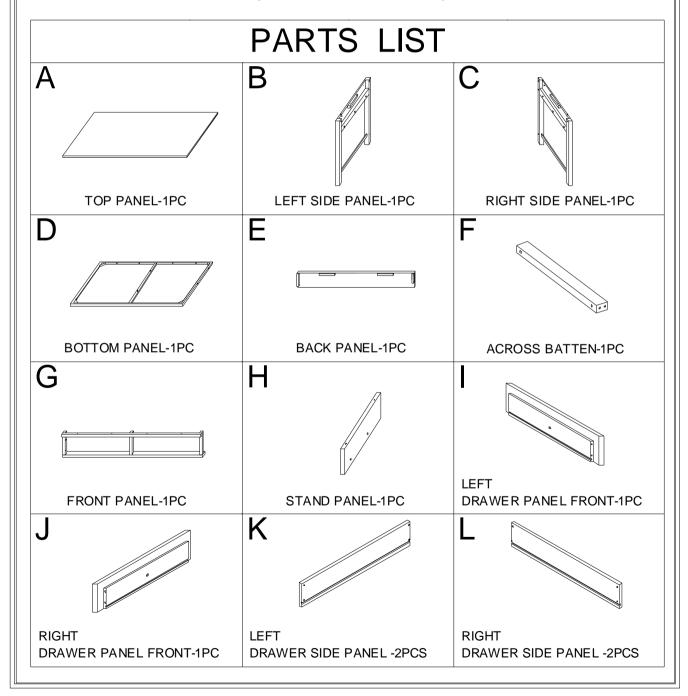

## HOME DECORATORS

BF-24661 MSL CRAFT TABLE 31"Hx54"W

ASSEMBLY INSTRUCTIONS

Made In China

Thank you for purchasing this quality product.Be sure to check all packing material carefully for small parts, which may have came loose inside the carton during shipment. Count all parts and material hardware and compare with parts list to ensure all parts are present.If any parts are missing or damaged, phone, fax, or mail to our Customer Service Department.For efficient and speedy service please indicate the model number and code letter of part(s) needed