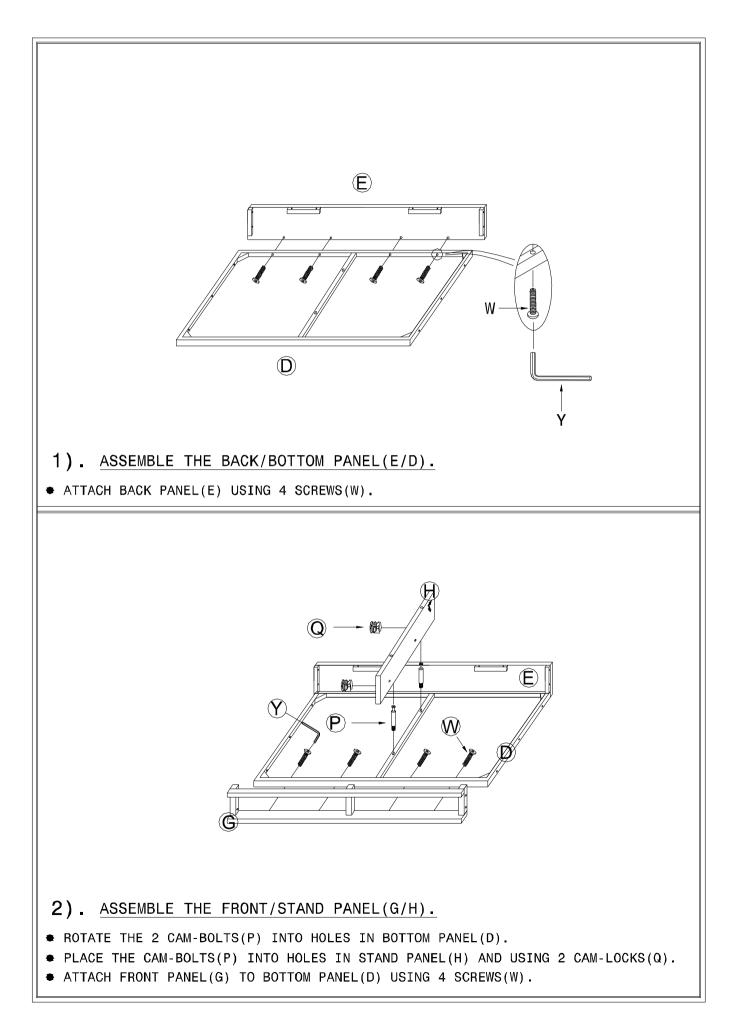

ll parts are present.If any parts are missing or damaged, phone, fax, or mail to our Customer Service Department.For efficient and speedy service please indicate the model number and code letter of part(s) needed

IMPORTANT NOTE: Follow instructions listed below in proper sequence as numbered to assure fast, easy and correct assembly.









5/13 —

NOTE: • UPON OPENING THOROUGHLY CLEAN ALL WOOD SURFACES TO REMOVE DUST AND DIRT THAT MAY HAVE SETTLED ONTO FINISH DURING SHIPMENT.IN ORDER TO PREVENT DAMAGE DURING ASSEMBLY, PLEASE ASSEMBLE THIS ITEM WITH AT LEAST TWO PEOPLE.





NOTE: TURN THE CAM-BOLT SCREWS UNTIL THEY ARE TIGHT, THE SHOULDER SHOULD BE AGAINST THE SURFACE OF THE PART.

HOW TO USE THE CAM-TOOL







NOTE: • THE ARROWS ON THE HIDDEN CAM-LOCKS SHOULD POINT TO THE CAM-BOLTS









10/13 ----