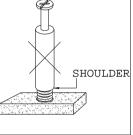

NOTE: TURN THE CAM-BOLT SCREWS UNTIL THEY ARE TIGHT, THE SHOULDER SHOULD BE AGAINST THE SURFACE OF THE PART.

HOW TO USE THE CAM-TOOL

NOTE: • THE ARROWS ON THE HIDDEN CAM-LOCKS SHOULD POINT TO THE CAM-BOLTS