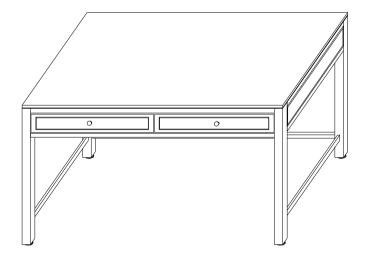

## HOME DECORATORS

BF-24661 MSL CRAFT TABLE 31"Hx54"W

ASSEMBLY INSTRUCTIONS

Made In China

Thank you for purchasing this quality product.Be sure to check all packing material carefully for small parts, which may have came loose inside the carton during shipment. Count all parts and material hardware and compare with parts list to ensure all parts are present.If any parts are missing or damaged, phone, fax, or mail to our Customer Service Department.For efficient and speedy service please indicate the model number and code letter of part(s) needed