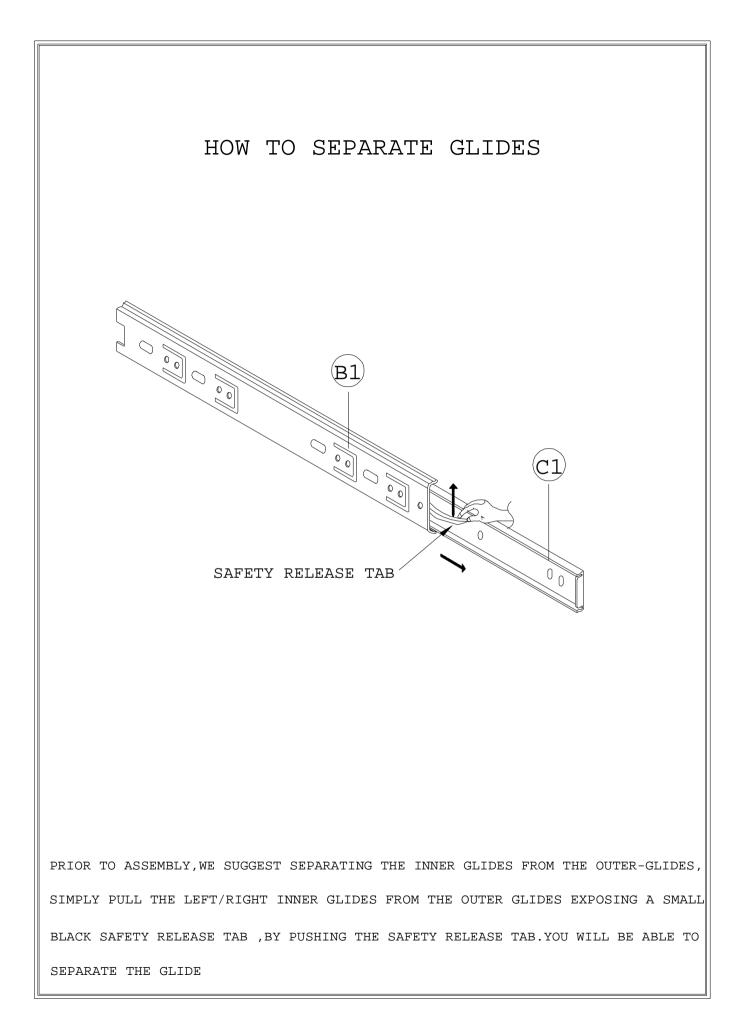

## HOME DECORATORS

BF-24661 MSL CRAFT TABLE 31"Hx54"W

ASSEMBLY INSTRUCTIONS

Made In China



Thank you for purchasing this quality product.Be sure to check all packing material carefully for small parts, which may have came loose inside the carton during shipment. Count all parts and material hardware and compare with parts list to ensure all parts are present.If any parts are missing or damaged, phone, fax, or mail to our Customer Service Department.For efficient and speedy service please indicate the model number and code letter of part(s) needed

IMPORTANT NOTE: Follow instructions listed below in proper sequence as numbered to assure fast, easy and correct assembly.









5/13 —

NOTE: • UPON OPENING THOROUGHLY CLEAN ALL WOOD SURFACES TO REMOVE DUST AND DIRT THAT MAY HAVE SETTLED ONTO FINISH DURING SHIPMENT.IN ORDER TO PREVENT DAMAGE DURING ASSEMBLY, PLEASE ASSEMBLE THIS ITEM WITH AT LEAST TWO PEOPLE.





NOTE: TURN THE CAM-BOLT SCREWS UNTIL THEY ARE TIGHT, THE SHOULDER SHOULD BE AGAINST THE SURFACE OF THE PART.

HOW TO USE THE CAM-TOOL







NOTE: • THE ARROWS ON THE HIDDEN CAM-LOCKS SHOULD POINT TO THE CAM-BOLTS









10/13 ----