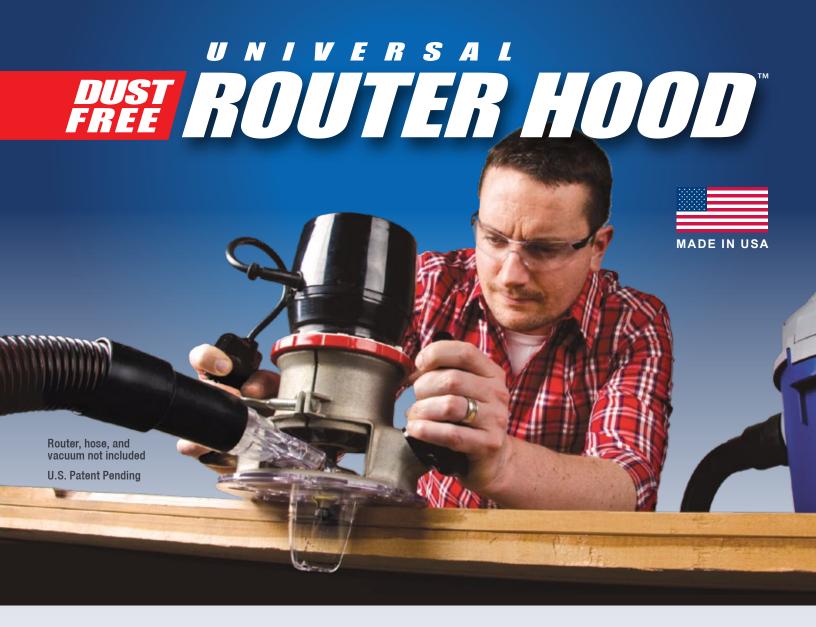

MPN #AXH00001

1001 West Fayette St. Syracuse, NY 13204 U.S.A. 1-800-732-4065 • oneida-air.com

- » Vacuums while you work, collecting dust and debris from both above and below the router bit, eliminating downtime for cleanup.
- » Universal design fits almost any fixed-base or plunge-style router by brands such as Bosch, Craftsman, Dewalt, Hitachi, Makita, Masterforce, Performax, Porter Cable, Ridgid, Rockwell, Ryobi, and more!
- » Lower chip cover swivels around edges and can be removed in seconds for plunge work (no tools needed) and an alternate shallow chip cover is included for tighter spaces.
- » Installs easily using router's existing hardware and includes quick-release hose connection for fast and easy storage.
- » Molded from clear polycarbonate, the same material as safety glasses, for maximum visibility and durability.

| <b>Hose Connection</b> | 1.5" OD / 1.25" ID | Max. Edge Bit   | 2.125" OD |
|------------------------|--------------------|-----------------|-----------|
| Base Plate             | 7" OD x .25" (H)   | Max. Plunge Bit | 1.25" OD  |