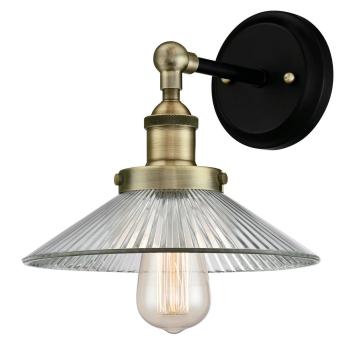

# Lexington

1 Light Wall Antique Brass and Matte Black Finish with Clear Ribbed Glass

### Specifications

- Height: 9.45"
- Width: 9.88"
- Extends: 10.83"
- Height from Center of Outlet Box: 2.50"
- Use (1) Medium (E26) Base Lamp, 60 Watt Maximum
- Can be installed up or down
- For Indoor Use