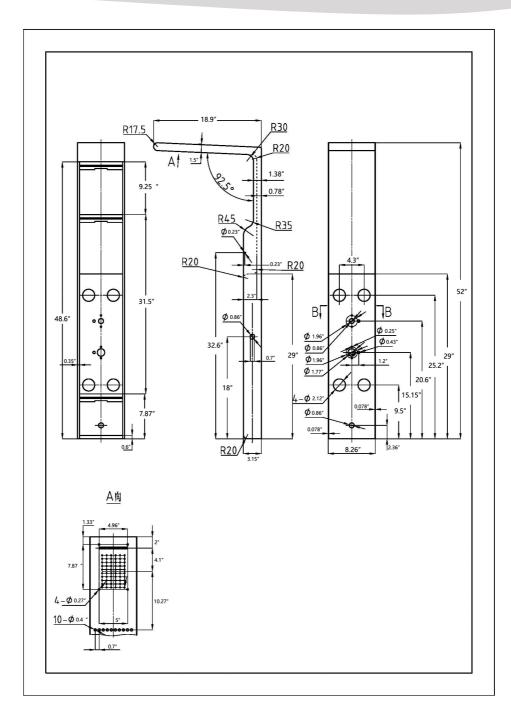

## Specification Sheet:

Model No. SP0071

Shower Panel

| Connection              | Two Standard 1/2" Hose   | Jet Function      | Multiple                      |
|-------------------------|--------------------------|-------------------|-------------------------------|
| Overall Height(in.)     | 52"                      | Material          | Stainless Steel               |
| Dimensions(in.)         | 52"H x 8.26"W x 3.15"D   | Finish            | Brushed                       |
| Control Type            | Pressure Balance Control | Scald Guard       | Yes                           |
| Simultaneously Function | No                       | Flow Rate (GPM)   | 2.5                           |
| Overhead Shower         | Rainfall / Waterfall     | Pre-Plumbed       | Yes                           |
| No. of Body Jets        | ?                        | Installation Type | Wall Mount                    |
| Handshower              | Multi-function           | Certification     | US & Canada cUPC Certified    |
| Tub Spout               | Yes                      | Warranty          | Limited 1-Year Parts Warranty |