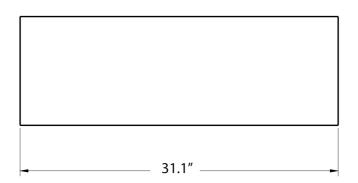

## Specification Sheet:

**Electric Fireplace** 

| Installation Type              | Freestanding / Mantel |
|--------------------------------|-----------------------|
| Fireplace Width                | 31"                   |
| Actual Dimension               | 31.1" x 10.2" x 24.5" |
| BTUs                           | 4777                  |
| Heating Area (Sq. Ft.)         | 400                   |
| Watts / Volts                  | 1400W / 120V          |
| Heat Level Setting             | 1                     |
| Adjustable Flame               | Yes                   |
| Flame Operational Without Heat | Yes                   |
| Oscillation                    | No                    |
| Indoor/Outdoor                 | Indoor                |
| Bulb Type                      | LED                   |