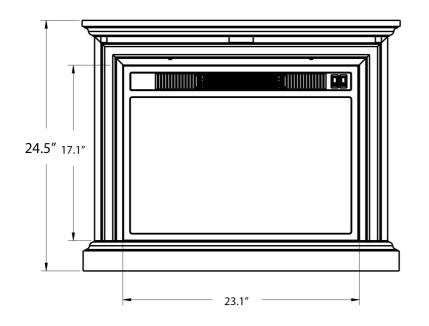

## Specification Sheet:

**Electric Fireplace** 

| Installation Type              | Freestanding / Mantel |
|--------------------------------|-----------------------|
| Fireplace Width                | 31"                   |
| Actual Dimension               | 31.1" x 10.2" x 24.5" |
| BTUs                           | 4777                  |
| Heating Area (Sq. Ft.)         | 400                   |
| Watts / Volts                  | 1400W / 120V          |
| Heat Level Setting             | 1                     |
| Adjustable Flame               | Yes                   |
| Flame Operational Without Heat | Yes                   |
| Oscillation                    | No                    |
| Indoor/Outdoor                 | Indoor                |
| Bulb Type                      | LED                   |