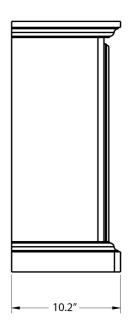

## Specification Sheet:

**Electric Fireplace** 

| Installation Type              | Freestanding / Mantel |
|--------------------------------|-----------------------|
| Fireplace Width                | 31"                   |
| Actual Dimension               | 31.1" x 10.2" x 24.5" |
| BTUs                           | 4777                  |
| Heating Area (Sq. Ft.)         | 400                   |
| Watts / Volts                  | 1400W / 120V          |
| Heat Level Setting             | 1                     |
| Adjustable Flame               | Yes                   |
| Flame Operational Without Heat | Yes                   |
| Oscillation                    | No                    |
| Indoor/Outdoor                 | Indoor                |
| Bulb Type                      | LED                   |