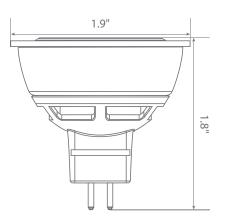

. Enjoy features such as: instant on, dimming options, shatter resistance and mercury free.







Estimated Energy Cost: \$0.84 per year









## Specifications

| Input Power | Input Voltage | Lumen Output | Beam Angle | Center Beam | ССТ    |
|-------------|---------------|--------------|------------|-------------|--------|
| 6.5 W       | 12V           | 500 lm       | 38°        | N/A cd      | 2700 K |

| CRI | Luminous Efficacy | Power Factor | Input Current | Base/Cap | Lamp Lifespan |
|-----|-------------------|--------------|---------------|----------|---------------|
| 80  | 76 lm/W           | 0.9          | 0.08 A        | GU5.3    | 25,000 Hrs.   |

### **Product Features**



Dimmable



Instant-On/Off



Mercury Free



**Energy Efficient** 

### **Product Dimensions**



### **Product Photometric Data**



#### **Euri Lighting** | A Division of *IRTRONIX* Inc.