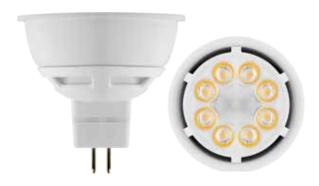

### **Product Description**

**LED** EM16-2020*ew* delivers superior brightness, valuable energy savings and long lasting performance. This flood MR16 LED bulb is ideal for accent lighting due to its focal \*warm white light (2700K) replacing conventional 50 Watt incandescent bulbs. Built-in MCOB LED Technology offers exceptional light uniformity, energy efficiency, and optimal heat dissipation guaranteeing durability and constant bulb performance. Enjoy features such as: instant on, dimming options, shatter resistance and mercury free.