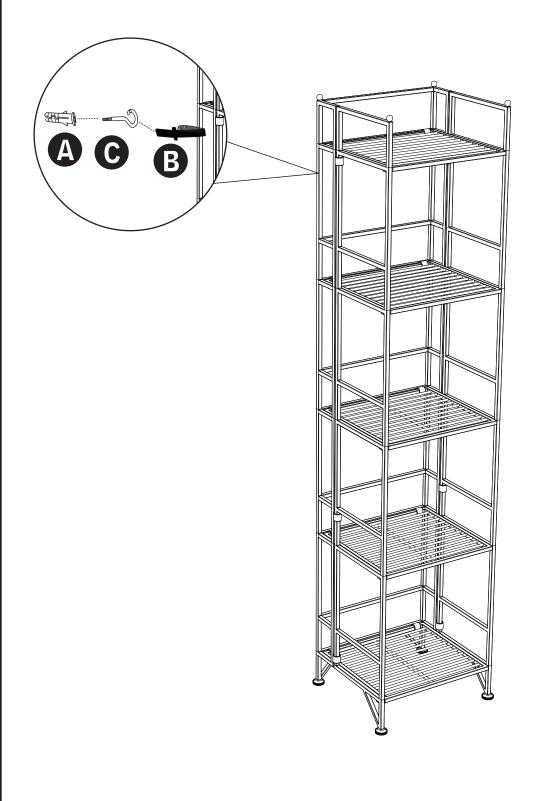

## Step 2

- 1.Drill holes slightly smaller than anchors (A)into drywall and gently tap anchors into holes.
- 2.Insert eyelet screws (C) into anchors and fasten unit to wall using cable ties (B).