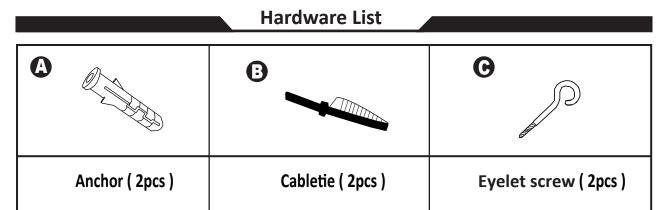

## Step 2

- 1.Drill holes slightly smaller than anchors (A)into drywall and gently tap anchors into holes.
- 2.Insert eyelet screws (C) into anchors and fasten unit to wall using cable ties (B).