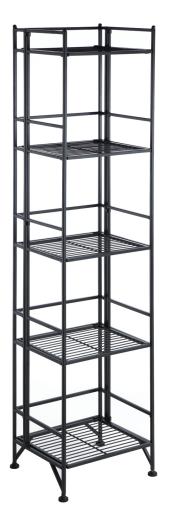

## CONVENIENCE

## **5 TIER FOLDING SHELF**

8016W

8016B





## **ASSEMBLY INSTRUCTIONS**

We have designed our furniture with you, the customer in mind. Our clear, easy to follow, step by step instructions will guide you through the project from start to finish. Feel confident that this will be a fun and rewarding project. The final product will be a quality piece of furniture that will go together smoothly and give years of enjoyment.



Please do not return to the store

Broken or missing parts?

Need help with assembly?

If you have any questions just call 1-800-468-6447 or email us at parts@convenience-concepts.com





## Step 2

- 1.Drill holes slightly smaller than anchors (A)into drywall and gently tap anchors into holes.
- 2.Insert eyelet screws (C) into anchors and fasten unit to wall using cable ties (B).