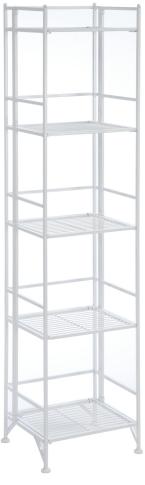

## CONVENIENCE

## **5 TIER FOLDING SHELF**

8016W

8016B





## **ASSEMBLY INSTRUCTIONS**

We have designed our furniture with you, the customer in mind. Our clear, easy to follow, step by step instructions will guide you through the project from start to finish. Feel confident that this will be a fun and rewarding project. The final product will be a quality piece of furniture that will go together smoothly and give years of enjoyment.



Please do not return to the store

Broken or missing parts?

Need help with assembly?

If you have any questions just call 1-800-468-6447 or email us at parts@convenience-concepts.com





## Step 2

- 1.Drill holes slightly smaller than anchors (A)into drywall and gently tap anchors into holes.
- 2.Insert eyelet screws (C) into anchors and fasten unit to wall using cable ties (B).