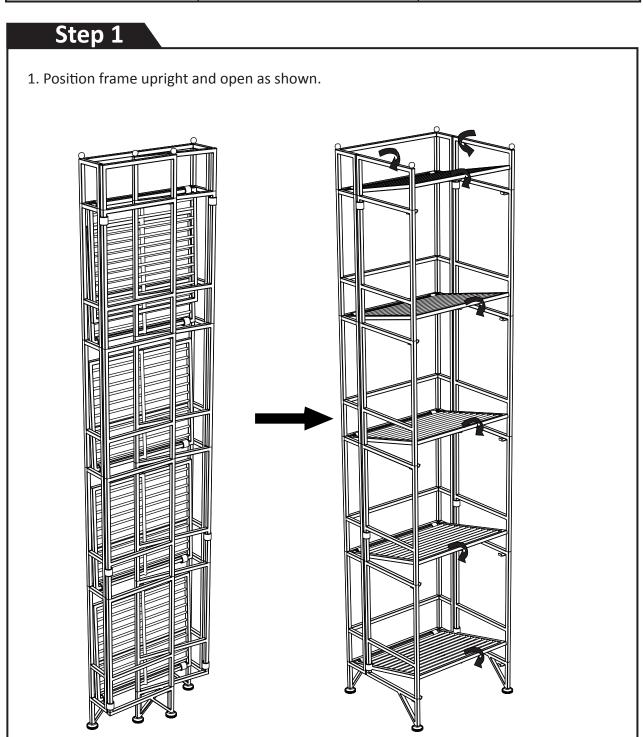

## Step 2

- 1.Drill holes slightly smaller than anchors (A)into drywall and gently tap anchors into holes.
- 2.Insert eyelet screws (C) into anchors and fasten unit to wall using cable ties (B).