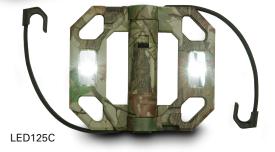

## LED125 and LED125C Mini

- Super-bright LED lights provides up to 200 lumens
- Three-way integrated switch: Both panels ON/single panel ON/OFF
- Friction hinge adjusts up to 270°
- Compact folding design is perfect for confined work areas
- Durable polycarbonate lenses
- Extendable bungee hooks stow inside each panel for easy storage
- Up to 4.5 hour battery life
- Versatile bungee hooking mechanism attaches to hard-to-hang places
- Three Integrated neodymium magnets for securing to most metals
- Three AA batteries included

RECHARGEABLE

Secures to most metals

| MODEL#  | PRODUCT DESCRIPTION                   | UPC#             | UNIT CARTON<br>DIMENSIONS (IN.) | MASTER<br>CARTON | MASTER CARTON<br>DIMENSIONS (IN.) | PALLETIZATION |
|---------|---------------------------------------|------------------|---------------------------------|------------------|-----------------------------------|---------------|
| LED125  | Compact Folding LED Worklight - Black | 0 800836 58581 6 | 12W x 11.25H x 2D               | 6Pk              | 13.13W x 11.75H x 12.5D           | 216           |
| LED125C | Compact Folding LED Worklight - Camo  | 0 800836 61020 4 | 12W x. 11.25H x 2D              | 6Pk              | 13.13W x 11.75H x 12.5D           | 216           |