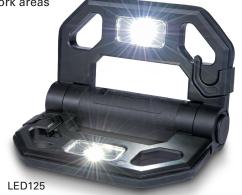

## LED125 and LED125C Mini

- Super-bright LED lights provides up to 200 lumens
- Three-way integrated switch: Both panels ON/single panel ON/OFF
- Friction hinge adjusts up to 270°
- Compact folding design is perfect for confined work areas
- Durable polycarbonate lenses
- Extendable bungee hooks stow inside each panel for easy storage
- Up to 4.5 hour battery life
- Versatile bungee hooking mechanism attaches to hard-to-hang places
- Three Integrated neodymium magnets for securing to most metals
- Three AA batteries included

RECHARGEABLE

Secures to most metals

| MODEL#  | PRODUCT DESCRIPTION                   | UPC#             | UNIT CARTON<br>DIMENSIONS (IN.) | MASTER<br>CARTON | MASTER CARTON<br>DIMENSIONS (IN.) | PALLETIZATION |
|---------|---------------------------------------|------------------|---------------------------------|------------------|-----------------------------------|---------------|
| LED125  | Compact Folding LED Worklight - Black | 0 800836 58581 6 | 12W x 11.25H x 2D               | 6Pk              | 13.13W x 11.75H x 12.5D           | 216           |
| LED125C | Compact Folding LED Worklight - Camo  | 0 800836 61020 4 | 12W x. 11.25H x 2D              | 6Pk              | 13.13W x 11.75H x 12.5D           | 216           |