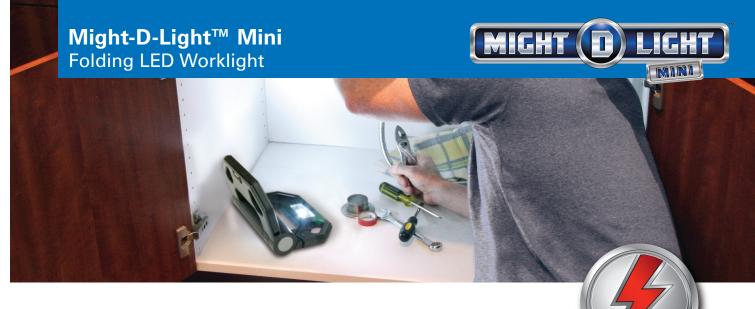

## LED125 and LED125C Mini

- Super-bright LED lights provides up to 200 lumens
- Three-way integrated switch: Both panels ON/single panel ON/OFF
- Friction hinge adjusts up to 270°
- Compact folding design is perfect for confined work areas
- Durable polycarbonate lenses
- Extendable bungee hooks stow inside each panel for easy storage
- Up to 4.5 hour battery life
- Versatile bungee hooking mechanism attaches to hard-to-hang places
- Three Integrated neodymium magnets for securing to most metals
- Three AA batteries included