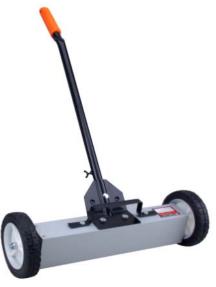

| SKU: 42604      | 22" Magnetic Sweeper                                                                                                                                                                                                                                          |
|-----------------|---------------------------------------------------------------------------------------------------------------------------------------------------------------------------------------------------------------------------------------------------------------|
| Specifications: | <ul> <li>Handle Length Adjusts from 37" to 51"</li> <li>Magnetic pulling force: 9 lb.</li> <li>Adjustable ground clearance from 1 in. to 2-1/8 in. high</li> <li>7 in. diameter smooth-rolling wheels</li> <li>22 in. wide x 3 in. deep sweep area</li> </ul> |
| Features:       | One-pull release quickly clears debris from the sweeper. Formed polyvinyl chloride grip Hanger hole for easy storage Keeps your garage or metal shop clear of screws, nails, nuts and metal shavings                                                          |