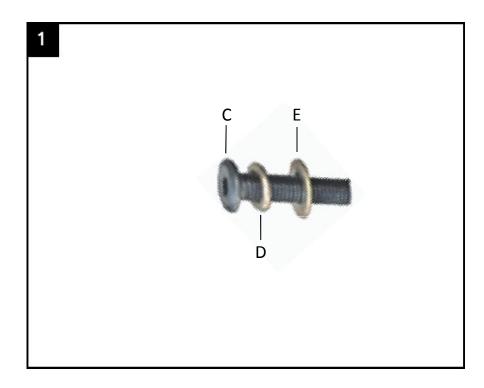

#### Step 1

The hardware needed to connect the legs (B) to the headboard (A) are bolt (C), washer (D) and ring (E)