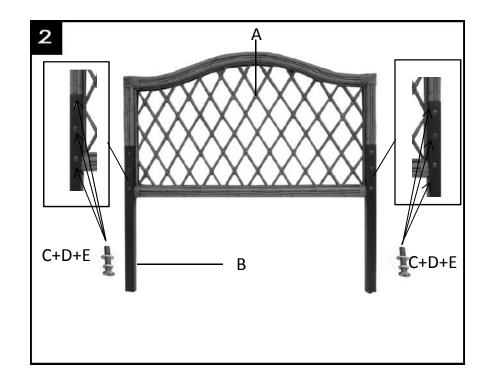

#### <u>Step 2</u>

Attach the two legs (B) to the headboard (A) using 6 bolts (C), 6 washers and 6 rings. Others 6 bolts, washers and rings are attached on the legs.