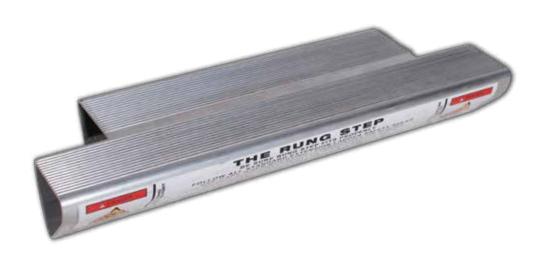

## **ERUNG STEP**

THE RUNG STEP PROVIDES A WORKING PLATFORM TO ANY EXTENSION LADDER IN JUST SECONDS; IT'S SO COMFORTABLE YOU'LL FORGET YOU'RE ON A LADDER.

## **PRODUCT FEATURES**

- Reduces worker fatigue by expanding foot support
- Easily attachable and lightweight
- Fits most ladders in just seconds
- Provides more stability while using an extension ladder
- Provides a 6" working platform

## IT'S SO COMFORTABLE, YOU'LL FORGET YOU'RE ON A LADDER!

| MODEL NUMBER:               | 2477                                                          |
|-----------------------------|---------------------------------------------------------------|
| UPC CODE:                   | 012643-024770                                                 |
| MASTER PACK:                | 6                                                             |
| WEIGHTS:                    | 2.5 LBS/ACTUAL UNIT 3.0 LBS/PACKAGED 20.0 LBS/MASTER PACK (6) |
| UNIT DIMENSIONS:            | 6" X 18" X 3"                                                 |
| CARTON DIMENSIONS:          | 6.5" X 19" X 3"                                               |
| MASTER PACK (6) DIMENSIONS: | 13.5" X 20" X 10"                                             |