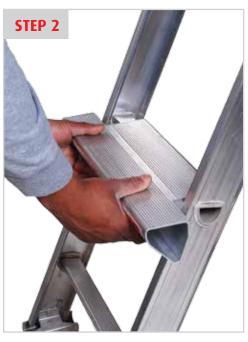

Don't they deserve the best? 9 Richard O'Brien | Inventor of Rung Step

The new Ladder Rung Step is designed to reduce worker fatigue by expanding the foot support of a worker. Easily attached and lightweight, this patented design requires no tools to install and easily fits to most ladders in just seconds.

Constructed of reinforced aluminum, this new ladder accessory makes work easier to complete, while using an extension ladder, providing more stability.

Designed for use with extension or single ladders only. Can be used on Round or D-Rungs. Not for use on Step Ladders.