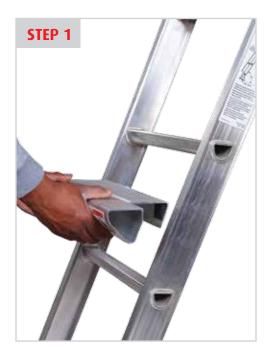

Don't they deserve the best? 9 Richard O'Brien | Inventor of Rung Step

The new Ladder Rung Step is designed to reduce worker fatigue by expanding the foot support of a worker. Easily attached and lightweight, this patented design requires no tools to install and easily fits to most ladders in just seconds.

Constructed of reinforced aluminum, this new ladder accessory makes work easier to complete, while using an extension ladder, providing more stability.

Designed for use with extension or single ladders only. Can be used on Round or D-Rungs. Not for use on Step Ladders.