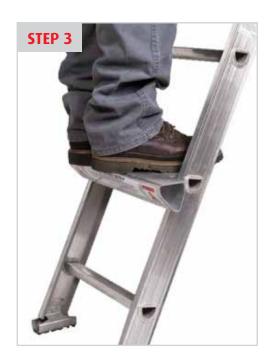

## **ERUNG STEP**

THE RUNG STEP PROVIDES A WORKING PLATFORM TO ANY EXTENSION LADDER IN JUST SECONDS; IT'S SO COMFORTABLE YOU'LL FORGET YOU'RE ON A LADDER.

## **PRODUCT FEATURES**

- Reduces worker fatigue by expanding foot support
- Easily attachable and lightweight
- Fits most ladders in just seconds
- Provides more stability while using an extension ladder
- Provides a 6" working platform