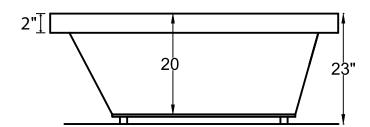

# 3260VN $32\frac{5}{8}$ "x $59\frac{1}{2}$ " x 23"

**Installation:** Drop-in cannot be under mounted

### **GENERAL SPECIFICATIONS:**

**Material Acrylic** 

Plumbed Weight: 160lbs / 73 kg Soaker Weight: 130 lbs / 59 kg Average Fill: 55 gal to above jet level

**ELECTRICAL SPECIFICATIONS:** 

Required Electrical Service 110 Volt
Air Bath or Whirlpool 1-15 amp GFCI
Whirlpool with Inline Heater
Whirlpool and Air 1-20 amp GFCI
Soaker