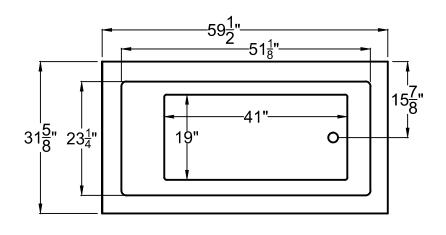

# 3260VN $32\frac{5}{8}$ "x $59\frac{1}{2}$ " x 23"

**Installation:** Drop-in cannot be under mounted

### **GENERAL SPECIFICATIONS:**

**Material Acrylic** 

Plumbed Weight: 160lbs / 73 kg Soaker Weight: 130 lbs / 59 kg Average Fill: 55 gal to above jet level

**ELECTRICAL SPECIFICATIONS:** 

Required Electrical Service 110 Volt
Air Bath or Whirlpool 1-15 amp GFCI
Whirlpool with Inline Heater
Whirlpool and Air 1-20 amp GFCI
Soaker