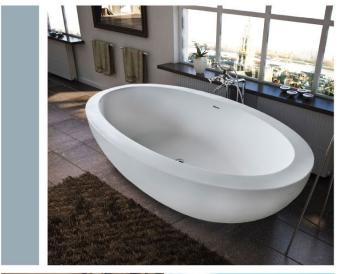

# 3260VN $32\frac{5}{8}$ "x $59\frac{1}{2}$ " x 23"

**Installation:** Drop-in cannot be under mounted

### **GENERAL SPECIFICATIONS:**

**Material Acrylic** 

Plumbed Weight: 160lbs / 73 kg Soaker Weight: 130 lbs / 59 kg Average Fill: 55 gal to above jet level

**ELECTRICAL SPECIFICATIONS:** 

Required Electrical Service 110 Volt
Air Bath or Whirlpool 1-15 amp GFCI
Whirlpool with Inline Heater
Whirlpool and Air 1-20 amp GFCI
Soaker