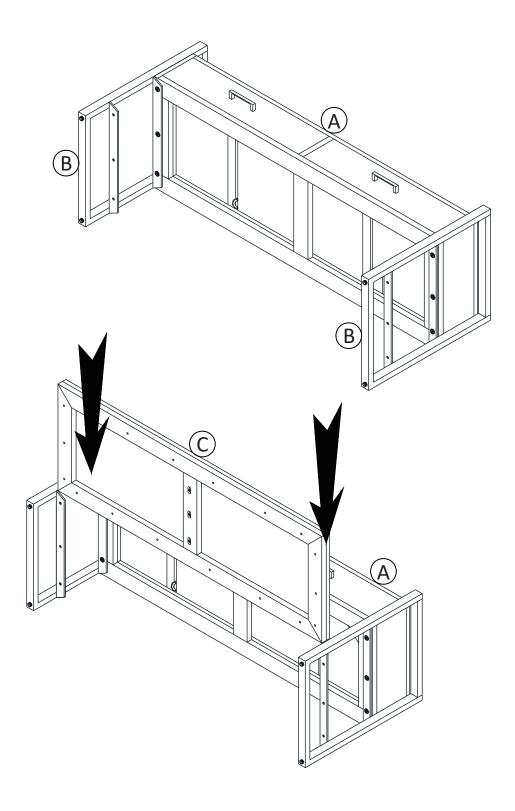

- 1. Place entryway bench assembly on its side on a flat smooth surface.
- 2. Slide Bottom Shelf © in leg slots.

- 1. Align Bottom Shelf C to Leg B by matching the letters P1 to P1.
- 2. Use three Allen Key Bolts 1, three Lock Washers 3 and three Washers 4 to attach Leg B and Bottom Shelf C.
- 3. Use Allen Key 2 to tighten bolts. Do not over-tighten.