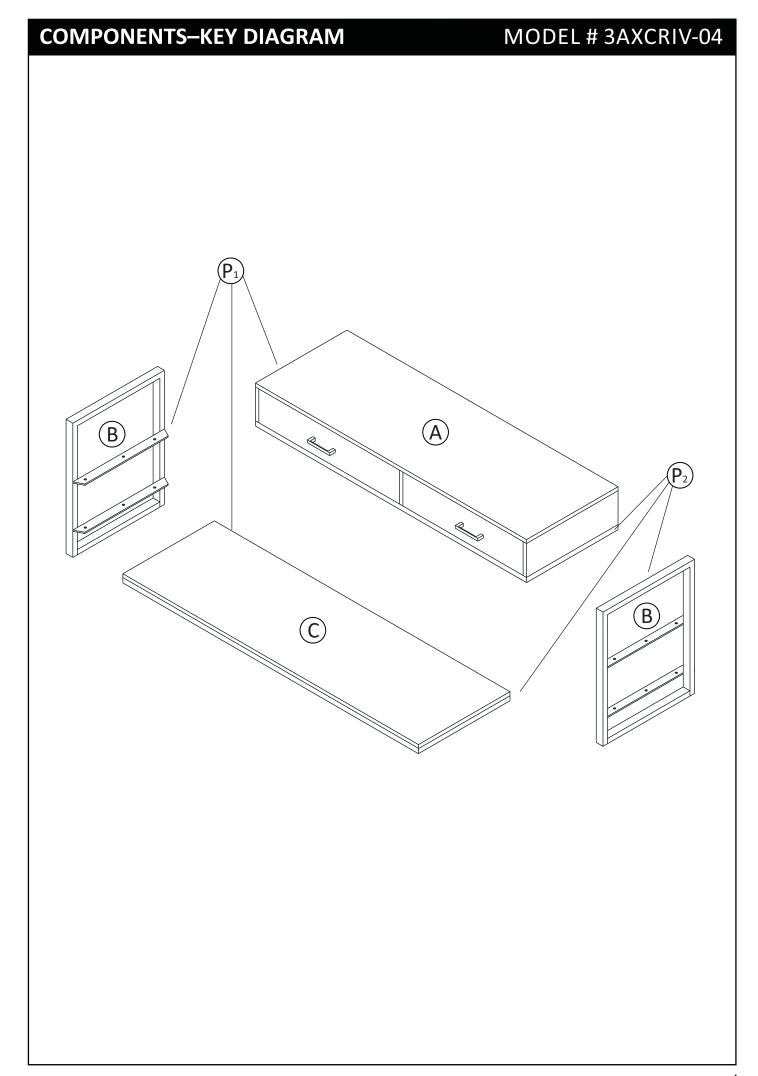

**NEED HELP?** For help with assembly or if you are missing a part, Please call customer service at 1-866-518-0120 ext. 262 (9 am to 4 pm EST)

- 1. Align one Leg B to Top A by matching the letters P1 to P1.
- 2. Use three Allen Key Bolts 1, three Lock Washers 3 and three Washers 4 to attach Top A and Leg B.
- 3. Use Allen Key 2 to tighten bolts. Do not over-tighten.

- 1. Align other Leg(B) to Top(A) by matching the letters(P2) to (P2).
- 2. Use three Allen Key Bolts 1, three Lock Washers 3 and three Washers 4 to attach Top A and Leg B.
- 3. Use Allen Key 2 to tighten bolts. Do not over-tighten.

- 1. Place entryway bench assembly on its side on a flat smooth surface.
- 2. Slide Bottom Shelf © in leg slots.

- 1. Align Bottom Shelf C to Leg B by matching the letters P1 to P1.
- 2. Use three Allen Key Bolts 1, three Lock Washers 3 and three Washers 4 to attach Leg B and Bottom Shelf C.
- 3. Use Allen Key 2 to tighten bolts. Do not over-tighten.

- 1. Align Bottom Shelf (C) to other Leg (B) by matching the letters (P2) to (P2).
- 2. Use three Allen Key Bolts 1, three Lock Washers 3 and three Washers 4 to attach Leg B and Bottom Shelf C.
- 3. Use Allen Key 2 to tighten bolts. Do not over-tighten.