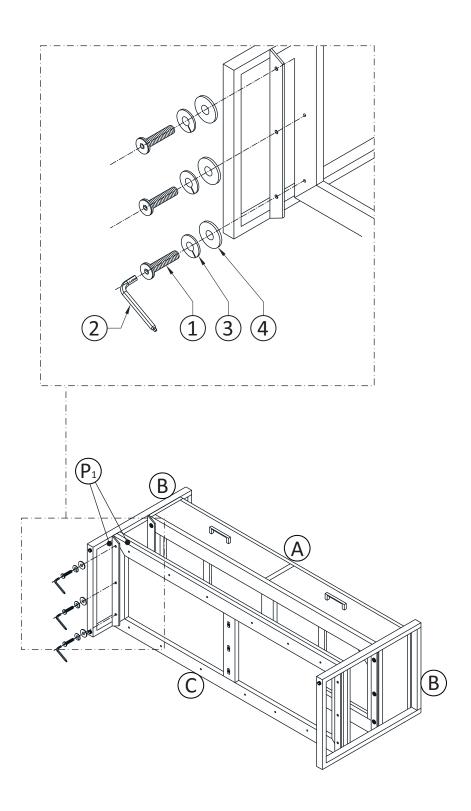

- 1. Place entryway bench assembly on its side on a flat smooth surface.
- 2. Slide Bottom Shelf © in leg slots.

- 1. Align Bottom Shelf C to Leg B by matching the letters P1 to P1.
- 2. Use three Allen Key Bolts 1, three Lock Washers 3 and three Washers 4 to attach Leg B and Bottom Shelf C.
- 3. Use Allen Key 2 to tighten bolts. Do not over-tighten.