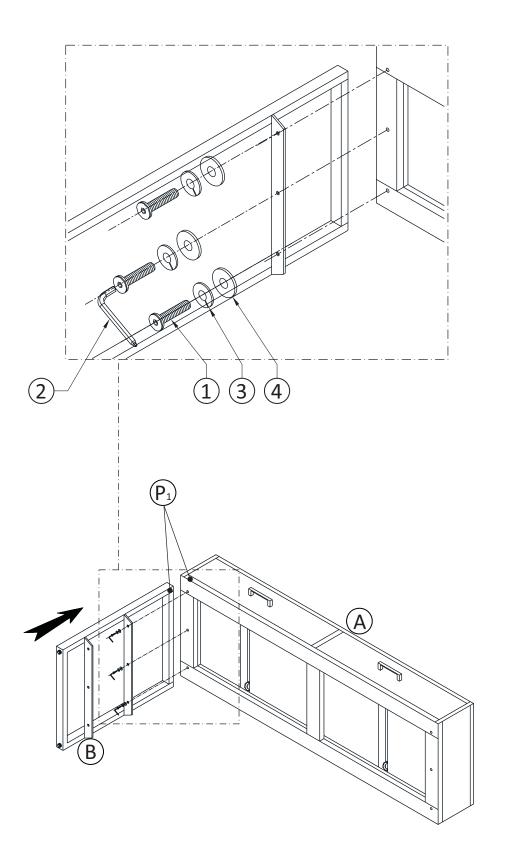

**NEED HELP?** For help with assembly or if you are missing a part, Please call customer service at 1-866-518-0120 ext. 262 (9 am to 4 pm EST)

- 1. Align one Leg B to Top A by matching the letters P1 to P1.
- 2. Use three Allen Key Bolts 1, three Lock Washers 3 and three Washers 4 to attach Top A and Leg B.
- 3. Use Allen Key 2 to tighten bolts. Do not over-tighten.

- 1. Align other Leg(B) to Top(A) by matching the letters(P2) to (P2).
- 2. Use three Allen Key Bolts 1, three Lock Washers 3 and three Washers 4 to attach Top A and Leg B.
- 3. Use Allen Key 2 to tighten bolts. Do not over-tighten.