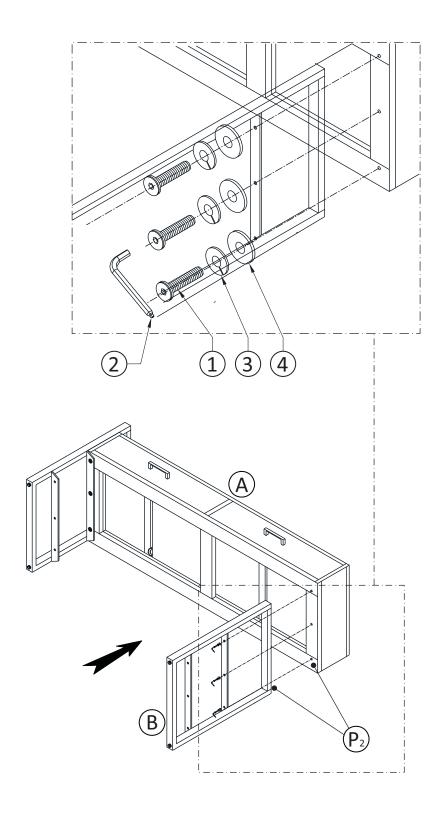

**NEED HELP?** For help with assembly or if you are missing a part, Please call customer service at 1-866-518-0120 ext. 262 (9 am to 4 pm EST)

- 1. Align one Leg B to Top A by matching the letters P1 to P1.
- 2. Use three Allen Key Bolts 1, three Lock Washers 3 and three Washers 4 to attach Top A and Leg B.
- 3. Use Allen Key 2 to tighten bolts. Do not over-tighten.

- 1. Align other Leg(B) to Top(A) by matching the letters(P2) to (P2).
- 2. Use three Allen Key Bolts 1, three Lock Washers 3 and three Washers 4 to attach Top A and Leg B.
- 3. Use Allen Key 2 to tighten bolts. Do not over-tighten.