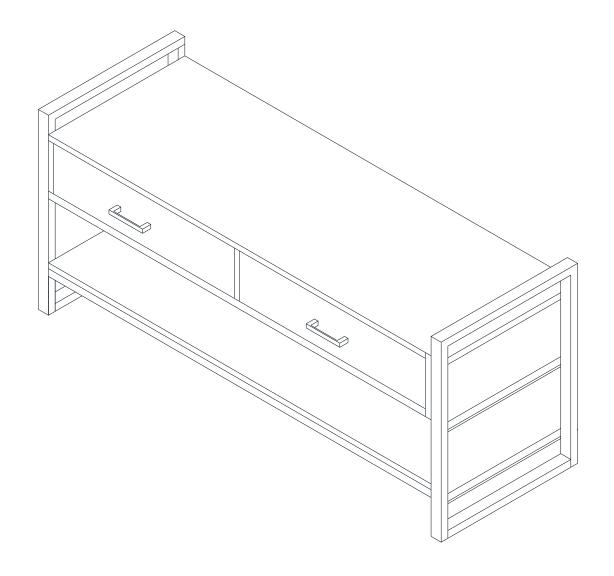

# RIVERSIDE / LAWSON / CAYLEY

## **ENTRYWAY BENCH**

MODEL # 3AXCRIV-04





# FOR REPLACEMENT PARTS OR HELP WITH ASSEMBLY PLEASE CONTACT US AT:

simpli-home.com/customer-support

PLEASE ENSURE TO HAVE THE MODEL #
FROM THE PACKAGING OR INSTRUCTION BOOKLET

TO RETURN THE PRODUCT:

PLEASE CONTACT THE RETAILER

WHERE THE ITEM WAS PURCHASED FROM





# ENTER TO WIN

Upload an image of our furniture in your home with a short review to our facebook page for a chance to

Win up to \$3000 of **Simpli Home** furniture!!!

www.facebook.com/simplihomefurnishings



**IMPORTANT:** Please read this manual carefully before beginning assembly of this product. Keep this manual for future reference.

#### **SAFETY INFORMATION**

Identify all the parts and hardware. Do not discard of the packaging until you have checked that you have all of the parts and hardware required. Hardw