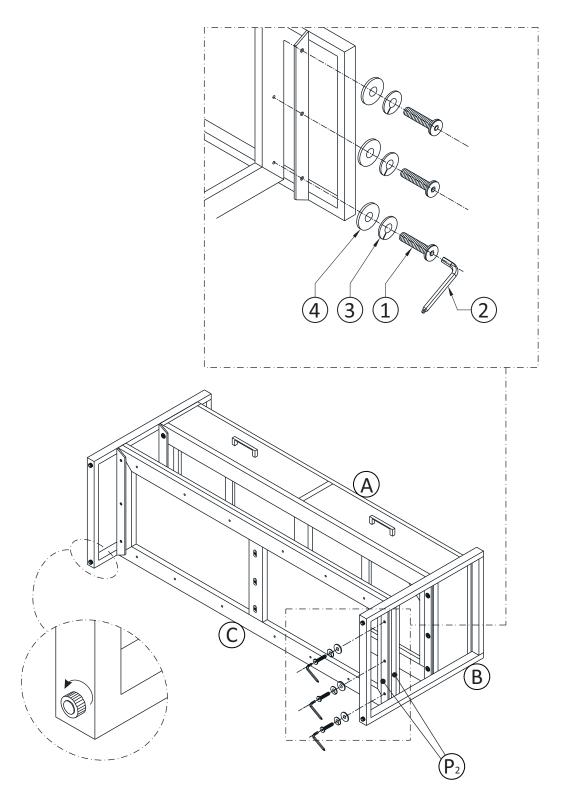

- 1. Align Bottom Shelf (C) to other Leg (B) by matching the letters (P2) to (P2).
- 2. Use three Allen Key Bolts 1, three Lock Washers 3 and three Washers 4 to attach Leg B and Bottom Shelf C.
- 3. Use Allen Key 2 to tighten bolts. Do not over-tighten.

**Note**: Levelers on bottom of legs can be adjusted if floor is uneven.