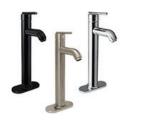

## **ABOUT GLASS SINKS**

René glass sinks come in an array of shapes, colors, and finishes to ensure that you will find a sink that will truly complement your bathroom décor. They are manufactured using fully tempered glass, which is stronger and can withstand higher temperatures than normal glass. This is a safe option because, if ever damaged, the glass will crumble into granular chunks, rather than jagged shards. Because glass is non-porous, it will not absorb odor or stains. This makes glass a very low-maintenance and sanitary material for a sink.