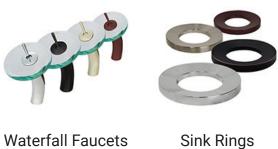

16
Toledo, Ohio
sales@renesinks.com
renesinks.com

**GLASS** 

Material & Accessories

## **ABOUT GLASS SINKS**

René glass sinks come in an array of shapes, colors, and finishes to ensure that you will find a sink that will truly complement your bathroom décor. They are manufactured using fully tempered glass, which is stronger and can withstand higher temperatures than normal glass. This is a safe option because, if ever damaged, the glass will crumble into granular chunks, rather than jagged shards. Because glass is non-porous, it will not absorb odor or stains. This makes glass a very low-maintenance and sanitary material for a sink.





872.241.0016 Toledo, Ohio sales@renesinks.com renesinks.com

## **GLASS**

Material & Accessories



## **ACCESSORIES INCLUDED WITH ALL RENE KITS**









Vessel Pop-Up Drain