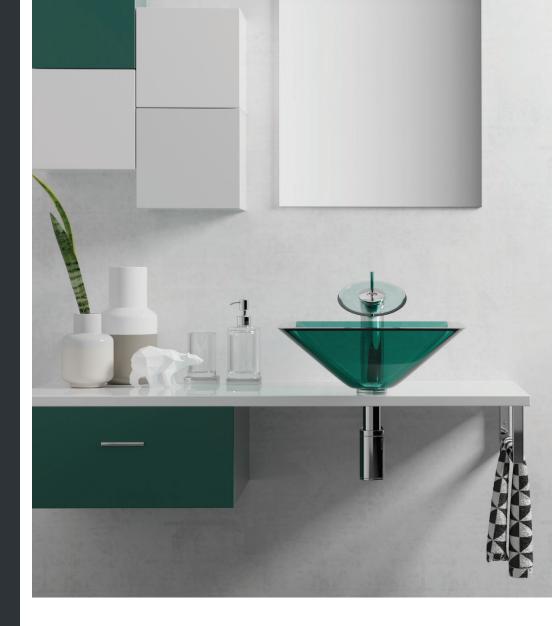

## **ABOUT GLASS SINKS**

René glass sinks come in an array of shapes, colors, and finishes to ensure that you will find a sink that will truly complement your bathroom décor. They are manufactured using fully tempered glass, which is stronger and can withstand higher temperatures than normal glass. This is a safe option because, if ever damaged, the glass will crumble into granular chunks, rather than jagged shards. Because glass is non-porous, it will not absorb odor or stains. This makes glass a very low-maintenance and sanitary material for a sink.