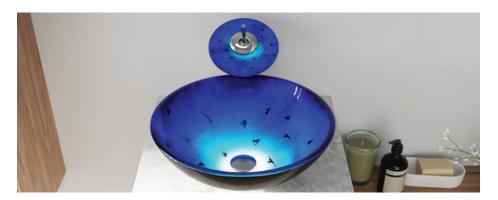

## **ABOUT GLASS SINKS**

René glass sinks come in an array of shapes, colors, and finishes to ensure that you will find a sink that will truly complement your bathroom décor. They are manufactured using fully tempered glass, which is stronger and can withstand higher temperatures than normal glass. This is a safe option because, if ever damaged, the glass will crumble into granular chunks, rather than jagged shards. Because glass is non-porous, it will not absorb odor or stains. This makes glass a very low-maintenance and sanitary material for a sink.