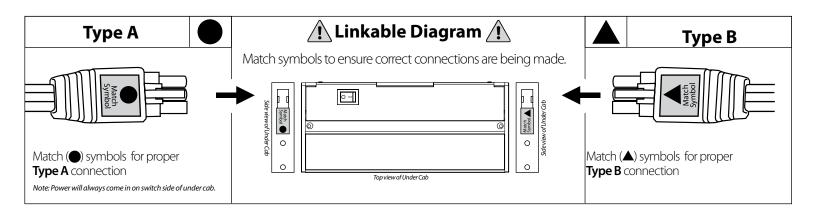

istance Between Units |
|------------------|------------------------|-----------|----------------------------|
| NUC-4-08-DM-L-## | 120 Vac, 60 Hz, 0.038A |           |                            |
| NUC-4-12-DM-L-## | 120 Vac, 60 Hz, 0.057A |           |                            |
| NUC-4-21-DM-L-## | 120 Vac, 60 Hz, 0.083A | 30        | 72″                        |
| NUC-4-30-DM-L-## | 120 Vac, 60 Hz, 0.110A |           |                            |
| NUC-4-40-DM-L-## | 120 Vac, 60 Hz, 0.145A |           |                            |

#### What's In The Box

One (1) LED Under Cabinet



## **Tools Needed**

This LED Under Cabinet requires very few tools for installation. A Phillips Head Screwdriver will be needed to install the fixture to cabinetry.



## **Optional Accessories**





# **Installing Under Cabinets**