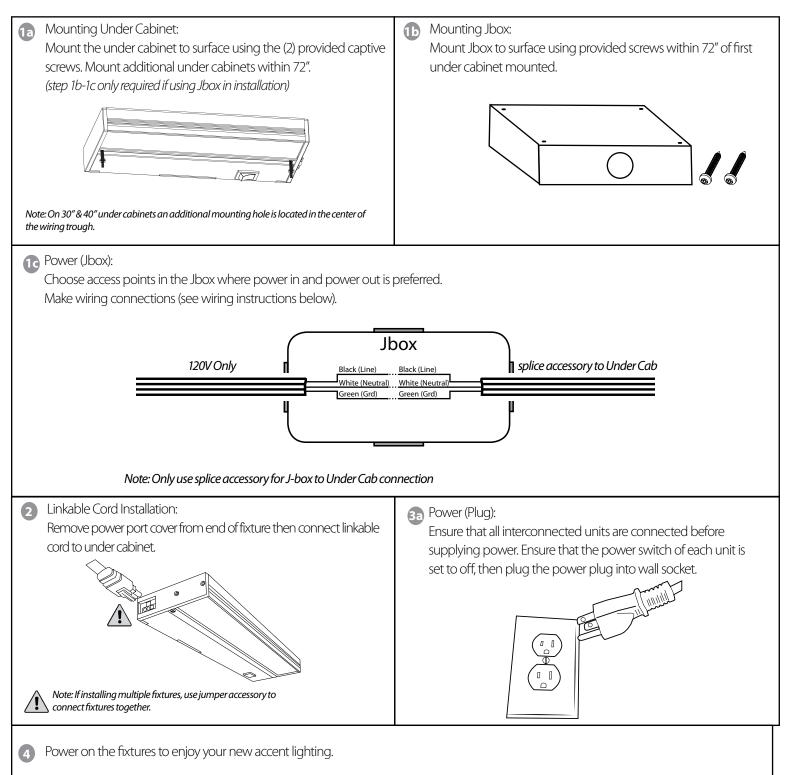

--------|------------------------|-----------|----------------------------|
| NUC-4-08-DM-L-## | 120 Vac, 60 Hz, 0.038A |           |                            |
| NUC-4-12-DM-L-## | 120 Vac, 60 Hz, 0.057A |           |                            |
| NUC-4-21-DM-L-## | 120 Vac, 60 Hz, 0.083A | 30        | 72″                        |
| NUC-4-30-DM-L-## | 120 Vac, 60 Hz, 0.110A |           |                            |
| NUC-4-40-DM-L-## | 120 Vac, 60 Hz, 0.145A |           |                            |

#### What's In The Box

One (1) LED Under Cabinet



## **Tools Needed**

This LED Under Cabinet requires very few tools for installation. A Phillips Head Screwdriver will be needed to install the fixture to cabinetry.



## **Optional Accessories**





# **Installing Under Cabinets**