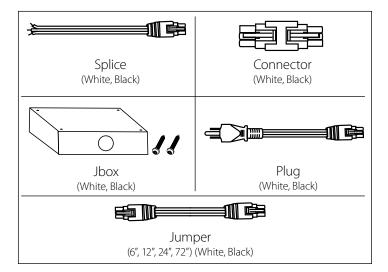

Distance Between Units |
|------------------|------------------------|-----------|----------------------------|
| NUC-4-08-DM-L-## | 120 Vac, 60 Hz, 0.038A |           |                            |
| NUC-4-12-DM-L-## | 120 Vac, 60 Hz, 0.057A |           |                            |
| NUC-4-21-DM-L-## | 120 Vac, 60 Hz, 0.083A | 30        | 72″                        |
| NUC-4-30-DM-L-## | 120 Vac, 60 Hz, 0.110A |           |                            |
| NUC-4-40-DM-L-## | 120 Vac, 60 Hz, 0.145A |           |                            |

#### What's In The Box

One (1) LED Under Cabinet



## **Tools Needed**

This LED Under Cabinet requires very few tools for installation. A Phillips Head Screwdriver will be needed to install the fixture to cabinetry.



## **Optional Accessories**





# **Installing Under Cabinets**