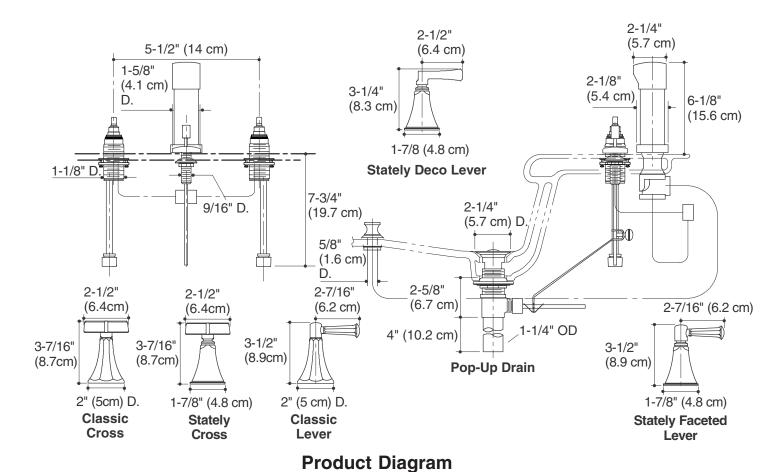

## **Specified Model**

| Model    | Description                                        |           | ADA       |      |      | ADA     |
|----------|----------------------------------------------------|-----------|-----------|------|------|---------|
| K-470-3C | Lavatory faucet with classic cross handles         | □ CP □ PE | B ☐ Other |      |      |         |
| K-470-3S | Lavatory faucet with stately cross handles         |           | ·         | □ CP | □ PB | ☐ Other |
|          |                                                    |           | ADA       |      |      | ADA     |
| K-470-4C | Lavatory faucet with classic lever handles (shown) | □ CP □ PE | 3 Other   |      |      |         |
| K-470-4S | Lavatory faucet with stately faceted lever handles |           |           | □ CP | □ PB | □ Other |

## **Product Specification**

The two-handle fixture-mount bidet faucet shall be made of brass construction with brass valve bodies. Faucet shall feature quarter-turn washerless ceramic disc valves, assuring positive handle stop positioning. Faucet shall include flexible connections, pop-up drain with lift rod and tailpiece. Faucet shall include vertical spray, and fixture-mount valve/vacuum breaker. Faucet shall have variety of handle style options. Faucet shall be Kohler Model K-470-\_\_\_\_\_-\_\_\_.

# **MEMOIRS**<sub>®</sub>

| Specified Model (Cont.) |                                                 |     |     |         |  |  |  |  |  |
|-------------------------|-------------------------------------------------|-----|-----|---------|--|--|--|--|--|
| Model                   | Description                                     |     |     | ADA     |  |  |  |  |  |
| K-470-4V                | Lavatory faucet with stately Deco lever handles | □СР | □РВ | ☐ Other |  |  |  |  |  |