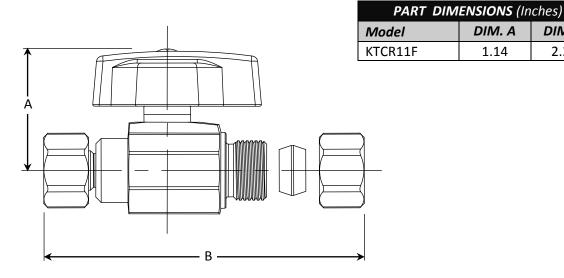

# KTCR11FX 1/4 Turn Straight Stop-Female CompressionxCompression

DIM. A

1.14

DIM. B

2.36