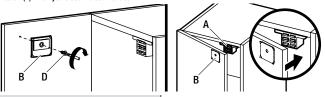

## 3 INSTALLING THE PLATE

 Attach the plate (B) to the cabinet door using the plate screw (D). Ensure the plate (B) is aligned with the catch (A) when you close the cabinet door.