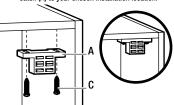

# 1 DETERMINING THE INSTALLATION LOCATION

 You can attach the catch (A) on the top, bottom, or side of the cabinet.

### 2 INSTALLING THE CATCH

 Use the two catch screws (C) to attach the catch (A) to your chosen installation location.