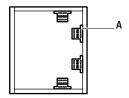

# 1 DETERMINING THE INSTALLATION LOCATION

 You can attach the catch (A) on the top, bottom, or side of the cabinet.

### 2 INSTALLING THE CATCH

 Use the two catch screws (C) to attach the catch (A) to your chosen installation location.

## 3 INSTALLING THE PLATE

 Attach the plate (B) to the cabinet door using the plate screw (D). Ensure the plate (B) is aligned with the catch (A) when you close the cabinet door.