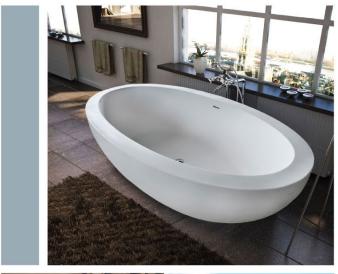

# 6060S

58" x 58" x 23"

**Installation:** Drop-in cannot be under mounted

### **GENERAL SPECIFICATIONS:**

**Material Acrylic** 

Plumbed Weight: 155lbs / 70 kg Soaker Weight: 125 lbs / 57kg Average Fill: 55 gal to above jet level **ELECTRICAL SPECIFICATIONS:** 

Required Electrical Service 110 Volt Air Bath or Whirlpool 1-15 amp GFCI Whirlpool with Inline Heater