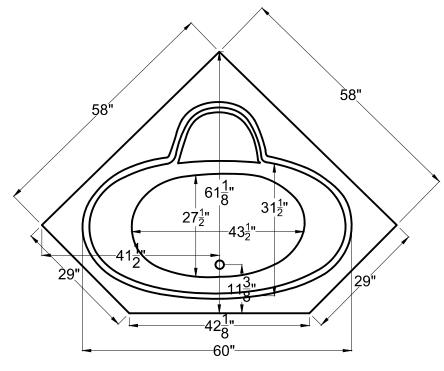

# 6060S

58" x 58" x 23"

**Installation:** Drop-in cannot be under mounted

### **GENERAL SPECIFICATIONS:**

**Material Acrylic** 

Plumbed Weight: 155lbs / 70 kg Soaker Weight: 125 lbs / 57kg Average Fill: 55 gal to above jet level **ELECTRICAL SPECIFICATIONS:** 

Required Electrical Service 110 Volt Air Bath or Whirlpool 1-15 amp GFCI Whirlpool with Inline Heater