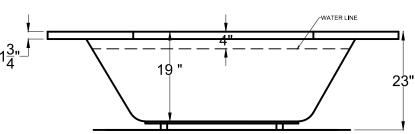

# 6060S

58" x 58" x 23"

**Installation:** Drop-in cannot be under mounted

### **GENERAL SPECIFICATIONS:**

**Material Acrylic** 

Plumbed Weight: 155lbs / 70 kg Soaker Weight: 125 lbs / 57kg Average Fill: 55 gal to above jet level **ELECTRICAL SPECIFICATIONS:** 

Required Electrical Service 110 Volt Air Bath or Whirlpool 1-15 amp GFCI Whirlpool with Inline Heater