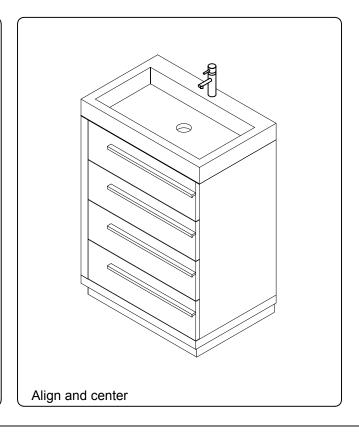

our local dealer immediately.

Protect all surfaces from sharp objects, high heat sources, direct prolonged sunlight and chemical hazards.

Professional installation is recommended.



# **PARTS LIST** (may differ depending on purchase)







#### **INSTALLATION INSTRUCTIONS**

www.virtuusa.com

REV3.19.18

**SKU:** JS-50530

# **REQUIRED TOOLS**



#### DRAWER REMOVAL







## **REMOVAL**

- 1. Pull tabs toward center
- 2. Lift and pull drawer out

# **RE-INSTALL**

- 1. Align drawer hole with slider stud
- 2. Push tabs back in to secure

## **DOOR ADJUSTMENT**



Adjusts the door vertically



Adjusts the door horizontally



Adjusts the door forward and backwards



## **INSTALLATION INSTRUCTIONS**

www.virtuusa.com

**SKU:** JS-50530

REV3.19.18







#### **Top Installation**