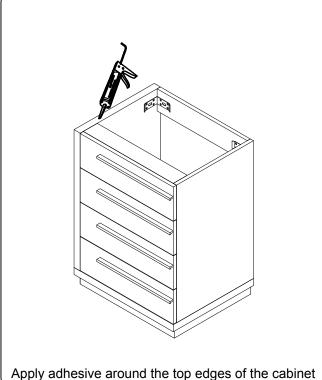

to your local dealer immediately.

Protect all surfaces from sharp objects, high heat sources, direct prolonged sunlight and chemical hazards.

Professional installation is recommended.



# **PARTS LIST** (may differ depending on purchase)







#### **INSTALLATION INSTRUCTIONS**

www.virtuusa.com

REV3.19.18

**SKU:** JS-50530

# **REQUIRED TOOLS**



#### DRAWER REMOVAL







## **REMOVAL**

- 1. Pull tabs toward center
- 2. Lift and pull drawer out

# **RE-INSTALL**

- 1. Align drawer hole with slider stud
- 2. Push tabs back in to secure

## **DOOR ADJUSTMENT**



Adjusts the door vertically



Adjusts the door horizontally



Adjusts the door forward and backwards



## **INSTALLATION INSTRUCTIONS**

www.virtuusa.com

**SKU:** JS-50530

REV3.19.18







#### **Top Installation**