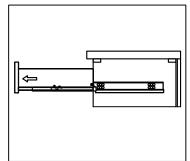

# **RE-INSTALL**

- 1. Align drawer hole with slider stud
- 2. Push tabs back in to secure