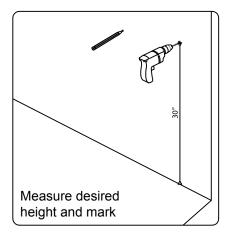

g list. Report any missing items to your local dealer immediately.

Protect all surfaces from sharp objects, high heat sources, direct prolonged sunlight and chemical hazards.

Professional installation is recommended.



# **PARTS LIST** (may differ depending on purchase)







#### **INSTALLATION INSTRUCTIONS**

www.virtuusa.com

REV3.19.18

**SKU:** JS-50530

# **REQUIRED TOOLS**



#### DRAWER REMOVAL







## **REMOVAL**

- 1. Pull tabs toward center
- 2. Lift and pull drawer out

# **RE-INSTALL**

- 1. Align drawer hole with slider stud
- 2. Push tabs back in to secure

## **DOOR ADJUSTMENT**



Adjusts the door vertically



Adjusts the door horizontally



Adjusts the door forward and backwards



## **INSTALLATION INSTRUCTIONS**

www.virtuusa.com

**SKU:** JS-50530

REV3.19.18







#### **Top Installation**