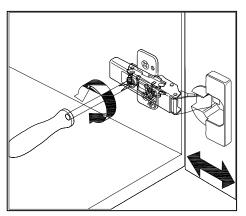

## **DOOR ADJUSTMENT**

Adjusts the door vertically

Adjusts the door horizontally

Adjusts the door forward and backwards