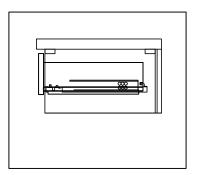

#### DRAWER REMOVAL

## **REMOVAL**

- 1. Pull tabs toward center
- 2. Lift and pull drawer out