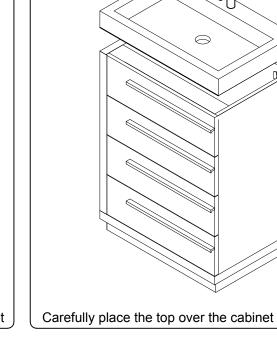

your local dealer immediately.

Protect all surfaces from sharp objects, high heat sources, direct prolonged sunlight and chemical hazards.

Professional installation is recommended.



# **PARTS LIST** (may differ depending on purchase)







#### **INSTALLATION INSTRUCTIONS**

www.virtuusa.com

REV3.19.18

**SKU:** JS-50530

# **REQUIRED TOOLS**



#### DRAWER REMOVAL







## **REMOVAL**

- 1. Pull tabs toward center
- 2. Lift and pull drawer out

# **RE-INSTALL**

- 1. Align drawer hole with slider stud
- 2. Push tabs back in to secure

## **DOOR ADJUSTMENT**



Adjusts the door vertically



Adjusts the door horizontally



Adjusts the door forward and backwards



## **INSTALLATION INSTRUCTIONS**

www.virtuusa.com

**SKU:** JS-50530

REV3.19.18







#### **Top Installation**