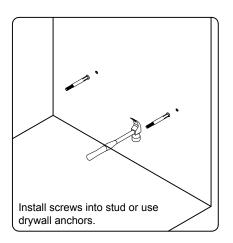

list. Report any missing items to your local dealer immediately.

Protect all surfaces from sharp objects, high heat sources, direct prolonged sunlight and chemical hazards.

Professional installation is recommended.



# **PARTS LIST** (may differ depending on purchase)







#### **INSTALLATION INSTRUCTIONS**

www.virtuusa.com

REV3.19.18

**SKU:** JS-50530

# **REQUIRED TOOLS**



#### DRAWER REMOVAL







## **REMOVAL**

- 1. Pull tabs toward center
- 2. Lift and pull drawer out

# **RE-INSTALL**

- 1. Align drawer hole with slider stud
- 2. Push tabs back in to secure

## **DOOR ADJUSTMENT**



Adjusts the door vertically



Adjusts the door horizontally



Adjusts the door forward and backwards



## **INSTALLATION INSTRUCTIONS**

www.virtuusa.com

**SKU:** JS-50530

REV3.19.18







#### **Top Installation**