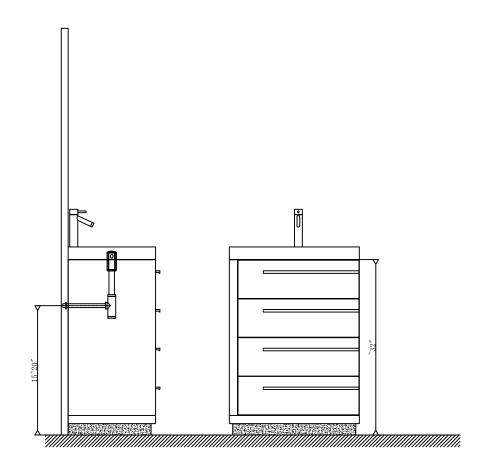

### **INSTALLATION INSTRUCTIONS**

www.virtuusa.com

**SKU:** JS-50530

REV3.19.18

Prior to installation, please check the items you have received against the packing list. Report any missing items to your local dealer immediately.

#### **Top Installation**