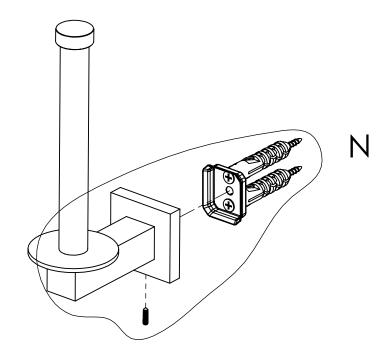

### **INSTALLATION INSTRUCTIONS**

Step 2: Attach Bracket to Mounting Plate.

Place bracket on mounting plate and secure by tightening set screw as shown below.