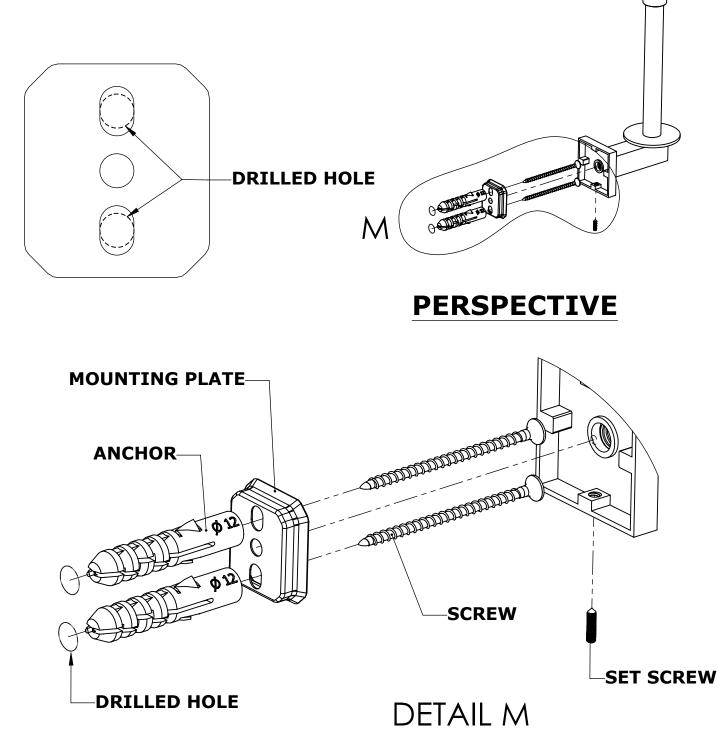

#### **Step 1:** Drill holes in Wall for screw anchors and attach Mounting Plate to Wall

Determine your desired location for installation and make a mark for the location of the mounting plate. Remove mounting plate from backplate by loosening set screw in backplate as pictured below. Place center hole of mounting plate over mark made above. Make 2 marks where mounting screws will be placed as shown below. Drill hole at each of the marks. (You may substitute other style mounting anchors or screws if desired). Place anchors into the holes made. Place mounting plate over holes and secure to mounting surface using screws as shown below.

#### PERSPECTIVE