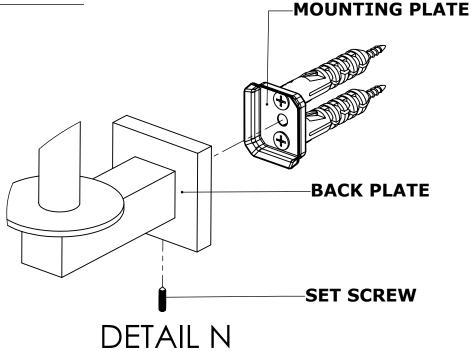

### **INSTALLATION INSTRUCTIONS**

Step 2: Attach Bracket to Mounting Plate.

Place bracket on mounting plate and secure by tightening set screw as shown below.