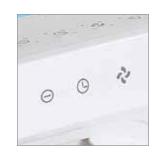

Ideal for small rooms up to 155 sq. ft.; 100 AHAM Verifide Target Smoke CADR rating.

Ultra-Effective in removing 99.97% of airborne particles as small as .3 microns, including allergens, pollutants, odors and VOCs from the air that passes through the HEPA filter, pre-filter and VOC filter.