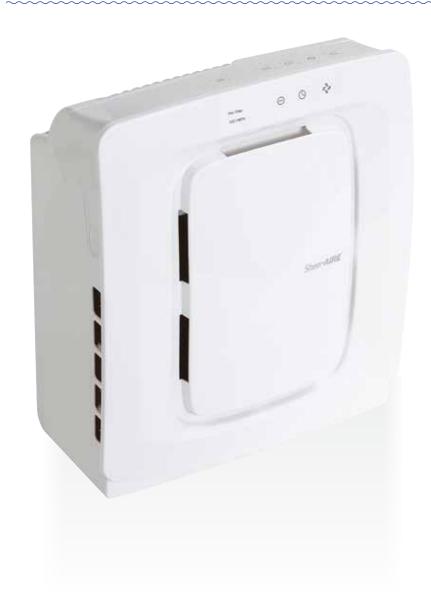

Ideal for small rooms up to 155 sq. ft.; 100 AHAM Verifide Target Smoke CADR rating.

Ultra-Effective in removing 99.97% of airborne particles as small as .3 microns, including allergens, pollutants, odors and VOCs from the air that passes through the HEPA filter, pre-filter and VOC filter.